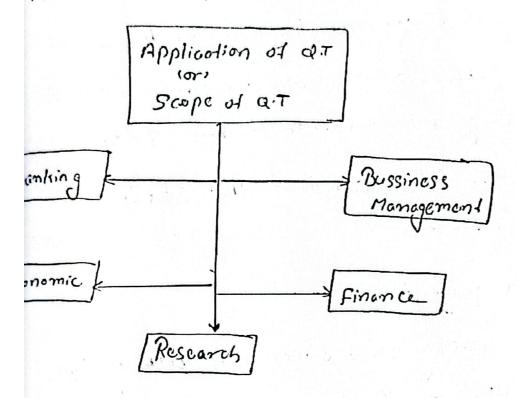

$L + \frac{N}{2} - f_0 \times h$

where L is Lower boundary of the model class. to is cumulative frequency preseding median class. f is torequency of the Hodu medion day

Mode is the value that appears most often in a set of data Values.

-) In evaluating mode we need to & identify the modal class of from-the given Statista Statistical data.

> Mode calculation does not requires the construction of cumulative Broquency

-> Formula for mode Evaluation. is L+ fi-fo-foxh

Where

Lis Lower boundary of the class interval of the model day f, is the frequency of the modal -to is the frequency above model RINCIPAL Te is frequency below model day

edian day in an problem decided on N value.

Modal class in a problem is descided on the basis of -the highest-frequency value.

application of COI.S



enking - The study of Rogression enalysis to determining. orthy loan application decision theory for choising among Hornotive investments of sampeling procedure for uditing occounts and of test of significance for testing Validate the bussiness fairness and prediction would Hainly help the management Regression analysis is a desirable method for estimating deposit botton Potential

Economics
Today there are no two openions regarding the Today there are no two openions regarding the disturb that the development and growth of the disturb that the development doctorines should be economic secture and commis doctorines should be tradictively verified. Afferred the Afferred Marshall, the tradictively verified. Afferred the role of the Statistics remained economist observes the role of the Sta