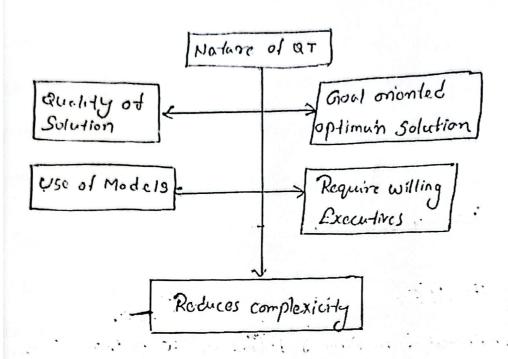

|                     |
| FRI            |                      |                       |                       | K      | Bridge<br>Class<br>(QT)  | Bridge<br>Class<br>(AFM) |                     |
| SAT            |                      |                       | . 174                 |        | Bridge<br>Class<br>( QT) | Bridge<br>Class<br>(AFM) | Para                |

#### I SEMESTER SUBJECTS

CP 102: Accounting for Management

CP 107: Quantitative Techniques for Management

#### **STAFF PARTICULARS**

KNK: Dr.K.Narendra Kumar RSR: R.Subba bRayudu

No of Classes Taken in the Month of February: 8 Classes (AFM-4)(QTM-4)No of Classes Taken in the Month of March: 8 Classes (AFM-4)(QTM-4)

1. Nature and impostance of quantitative techniques. ?
. Nature of Quantitative techniques



## Importance of Q.T.

## 1- Basis for scientific analysis

with the increase in the complexially in modern bussines it is not possible to very on the unscientific descision decisions. This provides Scientific methods for tacketing tackling various problems for modern bussiness.

## 2. Tools for scientific analysis

Quantitative techniques provide the manager with a vorticity of tools from mathematics, statistics, economics and operation Research. These tools helps manager to provide more precise descript description and solution of the problem.

PRINCIPAL D.N.R. COLLEGE

Skis

## golution for various Bussiness problems

quantitative techniques provide solutions to vorious bussiness problem. They can be used in production, marketing, invonting finance and other areas to find ansers to va