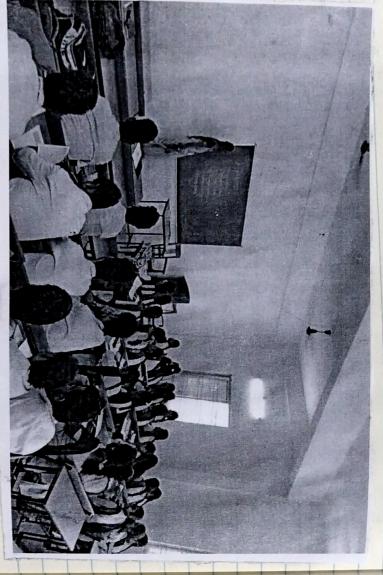

| -      | Class<br>(QT)     | Class<br>(AFM)    |          |

#### **I SEMESTER SUBJECTS**

CP 102: Accounting for Management

CP 107: Quantitative Techniques for Management

#### **STAFF PARTICULARS**

AR:A.Roshini

BGV: B.Geetha Vani

No of Classes Taken in the Month of February : 8 Classes (AFM-4)(QTM-4) No of Classes Taken in the Month of March: 8 Classes (AFM-4)(QTM-4)

PRINCIPAL D.N.R. COLLEGE BHIMAVARAM The Street



The following Academically backwood students were given Remedial coaching in the ocademic year 2021-22 po MCA III Semester students.

|                            |                       | 700                           |                        |                  | -                               | -                                                        | Name of Street |
|----------------------------|-----------------------|-------------------------------|------------------------|------------------|---------------------------------|----------------------------------------------------------|----------------|
| è                          | (9)                   | F                             | ès                     | 89               | 1                               | SI. NO