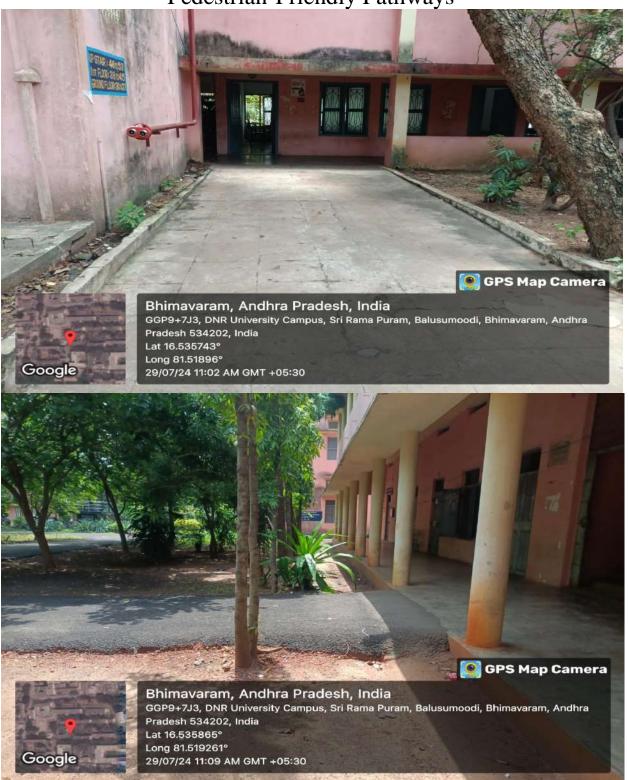

(Autonomous)
BHIMAVARAM, W.G.DIST, ANDHRA PRADESH, INDIA, PIN- 534202.

(Accredited at 'B<sup>++</sup>, level by NAAC) (Affiliated to Adikavi Nannaya University, Rajamahendravaram)





(Autonomous)
BHIMAVARAM, W.G.DIST, ANDHRA PRADESH, INDIA, PIN- 534202. (Accredited at 'B<sup>++</sup>, level by NAAC) (Affiliated to Adikavi Nannaya University, Rajamahendravaram)





(Autonomous)
BHIMAVARAM, W.G.DIST, ANDHRA PRADESH, INDIA, PIN- 534202.

(Accredited at 'B\*\*', level by NAAC)
(Affiliated to Adikavi Nannaya University, Rajamahendravaram)





(Autonomous)
BHIMAVARAM, W.G.DIST, ANDHRA PRADESH, INDIA, PIN- 534202.

(Accredited at 'B\*\*, level by NAAC)
(Affiliated to Adikavi Nannaya University, Rajamahendravaram)