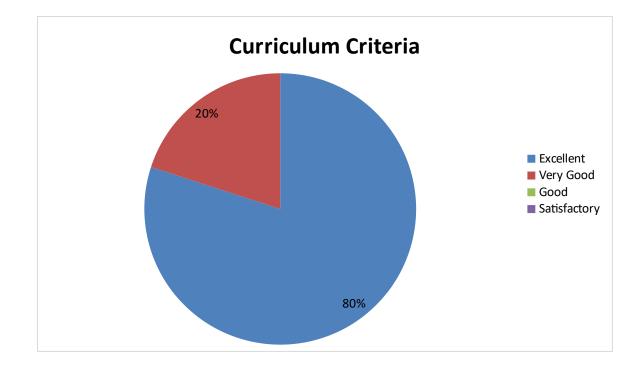

(Affiliated to Adikavi Nannaya University, Rajamahendravaram)

2022-2023

DEPARTMENT OF AQUA CULTURE

Student Feedback pie diagram

1. Relevance of the syllabus to the course

2. Syllabus content increases knowledge and create interest in the subject area