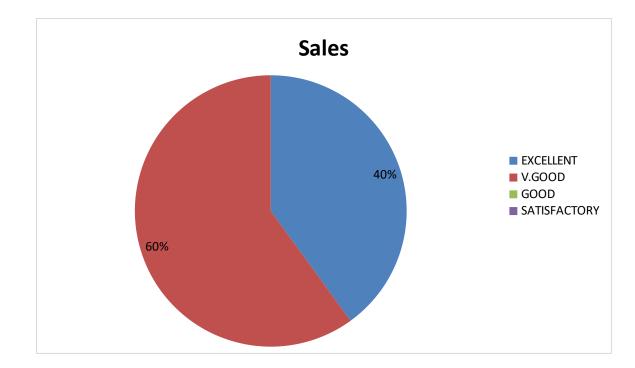

(Affiliated to Adikavi Nannaya University, Rajamahendravaram)

2022-2023

DEPARTMENT OF AQUA CULTURE

Student Feedback pie diagram

1. Relevance of the syllabus to the course

2. Syllabus content increases knowledge and create interest in the subject area