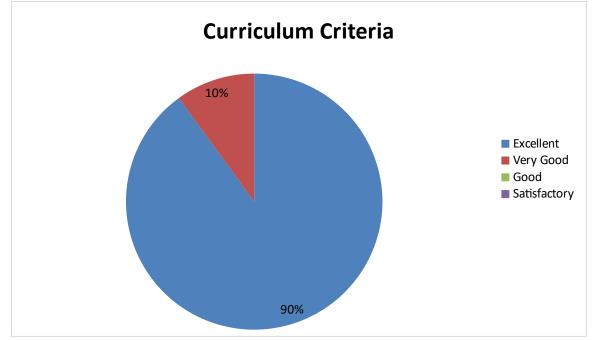

(Affiliated to Adikavi Nannaya University, Rajamahendravaram)

2022-2023

DEPARTMENT OF AQUA CULTURE

Student Feedback pie diagram

1. Relevance of the syllabus to the course

2. Syllabus content increases knowledge and create interest in the subject area