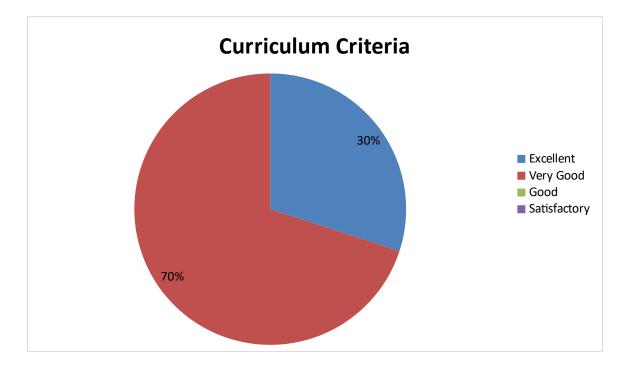

(Affiliated to Adikavi Nannaya University, Rajamahendravaram)

2022-2023

DEPARTMENT OF AQUA CULTURE

Student Feedback pie diagram

1. Relevance of the syllabus to the course

2. Syllabus content increases knowledge and create interest in the subject area