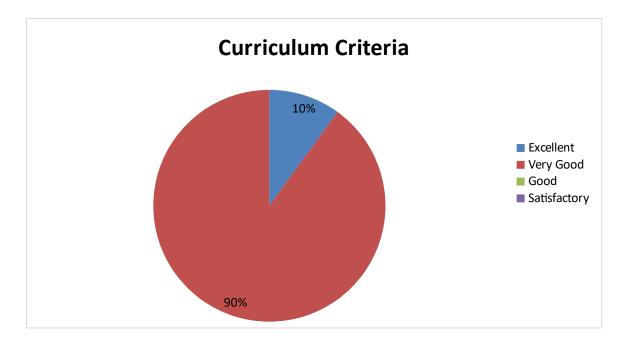

(Affiliated to Adikavi Nannaya University, Rajamahendravaram)

2022-2023

DEPARTMENT OF AQUA CULTURE

Student Feedback pie diagram

1. Relevance of the syllabus to the course

2. Syllabus content increases knowledge and create interest in the subject area