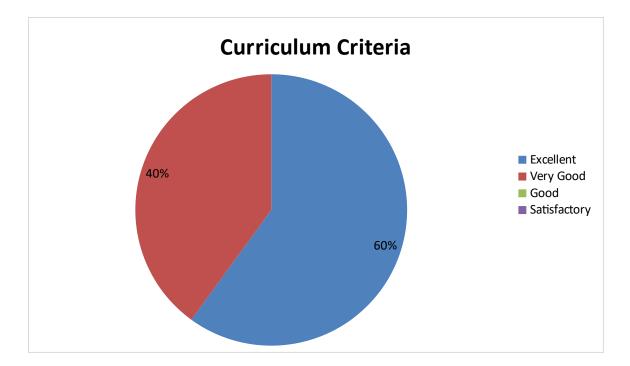

(Affiliated to Adikavi Nannaya University, Rajamahendravaram)

2022-2023

DEPARTMENT OF AQUA CULTURE

Student Feedback pie diagram

1. Relevance of the syllabus to the course

2. Syllabus content increases knowledge and create interest in the subject area