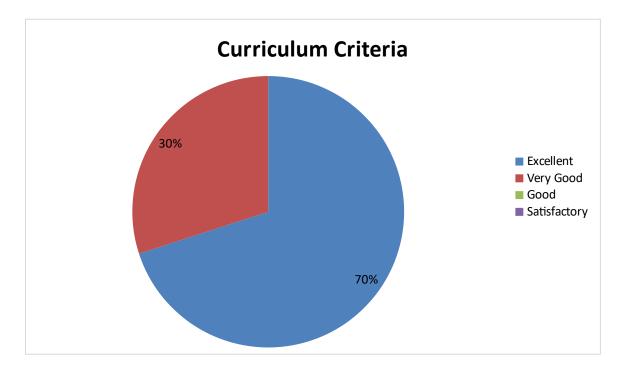

(Affiliated to Adikavi Nannaya University, Rajamahendravaram)

2022-2023

DEPARTMENT OF AQUA CULTURE

Student Feedback pie diagram

1. Relevance of the syllabus to the course

2. Syllabus content increases knowledge and create interest in the subject area