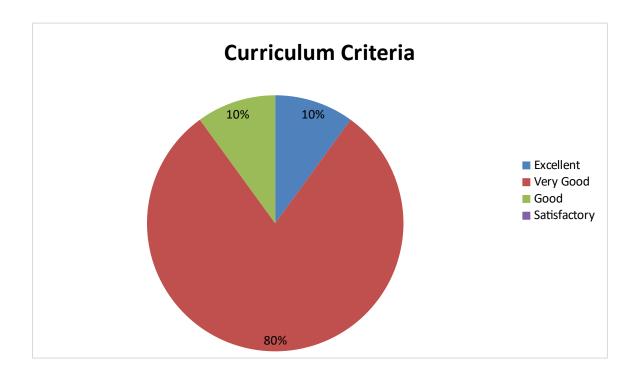

(Affiliated to Adikavi Nannaya University, Rajamahendravaram)

2022-2023

DEPARTMENT OF AQUA CULTURE

Student Feedback pie diagram

1. Relevance of the syllabus to the course

2. Syllabus content increases knowledge and create interest in the subject area

3. Relevance in the area of theory and its application in the syllabus

4. Abundant amount of prescribed books and reference material are available in the library.

5. Is the syllabus provide scope for training/ internship/ Research

6. Curriculum provide prospective for higher education/ Employability/ entrepreneurship

7. Syllabus meets the needs of the society

8. Skill development in the Curriculum