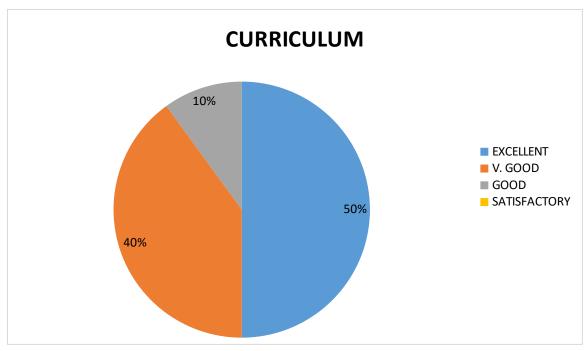

(Autonomous)

BHIMAVARAM, W.G.DIST, ANDHRA PRADESH, INDIA, PIN-534202.

(Accredited at 'B<sup>++</sup>, level by NAAC)
(Affiliated to Adikavi Nannaya University, Rajamahendravaram)

2022-2023

### DEPARTMENT OF BIO-CHEMISTRY

#### **FACULTY FEEDBACK ON CURRICULUM - PIE DIAGRAM**

1. Depth of the syllabus content to the course.



2. Curriculum objectives and outcomes are well defined and clear.





#### (Autonomous)

BHIMAVARAM, W.G.DIST, ANDHRA PRADESH, INDIA, PIN-534202. (Accredited at 'B<sup>++</sup>, level by NAAC)
(Affiliated to Adikavi Nannaya University, Rajamahendravaram)

3. Syllabus has good balance between theory and its applications.



4. Time allotted to complete the units in the course adequate.





#### (Autonomous)

BHIMAVARAM, W.G.DIST, ANDHRA PRADESH, INDIA, PIN- 534202. (Accredited at 'B<sup>++</sup>, level by NAAC)
(Affiliated to Adikavi Nannaya University, Rajamahendravaram)

5. Curriculum activate interest in the subject and expand understanding.



6. The abundance of the reference books, materials etc available in the library according to the prescribed syllabus.





#### (Autonomous)

BHIMAVARAM, W.G.DIST, ANDHRA PRADESH, INDIA, PIN- 534202.

(Accredited at 'B<sup>++</sup>, level by NAAC)
(Affiliated to Adikavi Nannaya University, Rajamahendravaram)

7. Syllabus ability to bridge the gap between industry standards and academic excellence.



8. Course relevance to the society needs including gender and e