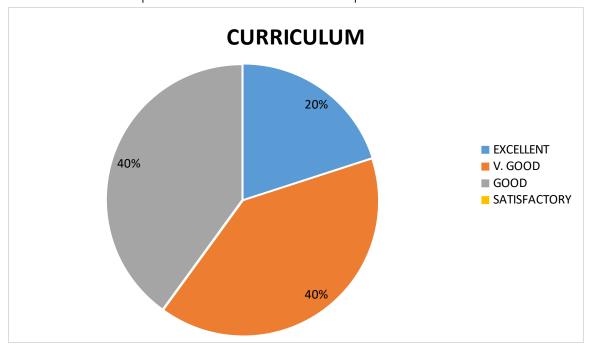

#### (Autonomous)

BHIMAVARAM, W.G.DIST, ANDHRA PRADESH, INDIA, PIN- 534202. (Accredited at 'B<sup>++</sup>, level by NAAC)
(Affiliated to Adikavi Nannaya University, Rajamahendravaram)

5. Curriculum activate interest in the subject and expand understanding.