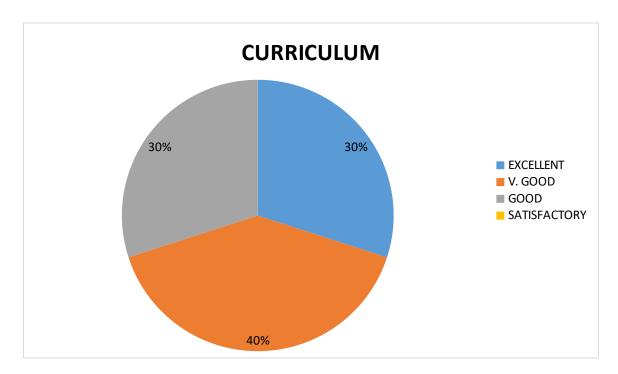

#### **FACULTY FEEDBACK ON CURRICULUM - PIE DIAGRAM**

1. Depth of the syllabus content to the course.

2. Curriculum objectives and outcomes are well defined and clear.