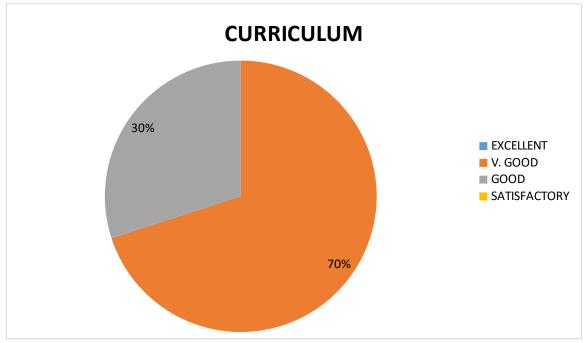

#### (Autonomous)

BHIMAVARAM, W.G.DIST, ANDHRA PRADESH, INDIA, PIN-534202. (Accredited at 'B<sup>++</sup>, level by NAAC)
(Affiliated to Adikavi Nannaya University, Rajamahendravaram)

3. Syllabus has good balance between theory and its applications.