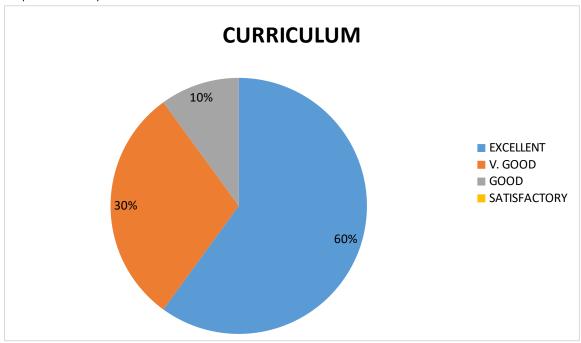

#### **FACULTY FEEDBACK ON CURRICULUM - PIE DIAGRAM**

1. Depth of the syllabus content to the course.

2. Curriculum objectives and outcomes are well defined and clear.