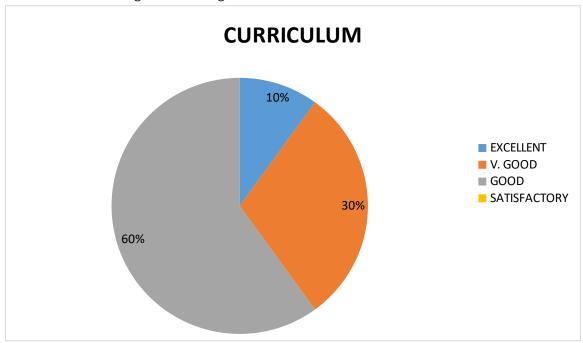

#### (Autonomous)

BHIMAVARAM, W.G.DIST, ANDHRA PRADESH, INDIA, PIN-534202. (Accredited at 'B<sup>++</sup>, level by NAAC)
(Affiliated to Adikavi Nannaya University, Rajamahendravaram)

3. Syllabus has good balance between theory and its applications.