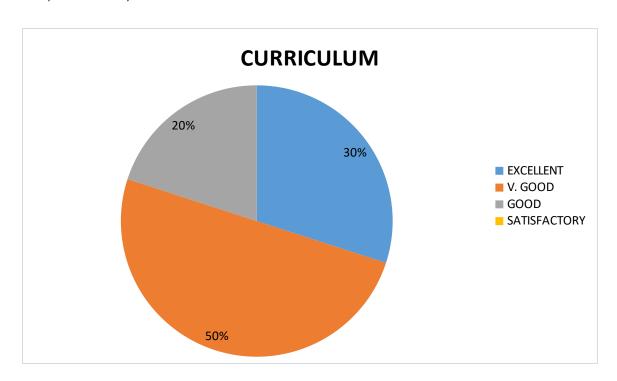

#### (Autonomous)

BHIMAVARAM, W.G.DIST, ANDHRA PRADESH, INDIA, PIN-534202. (Accredited at 'B<sup>++</sup>, level by NAAC)
(Affiliated to Adikavi Nannaya University, Rajamahendravaram)

3. Syllabus has good balance between theory and its applications.