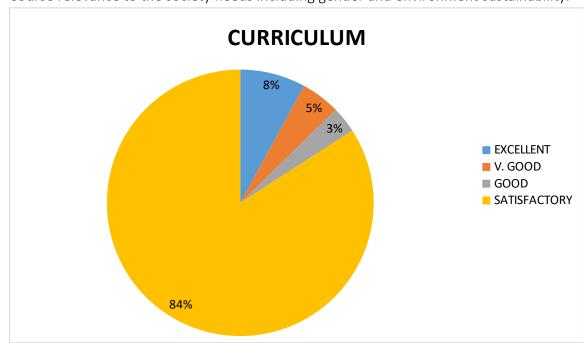

8. Course relevance to the society needs including gender and environment sustainability.