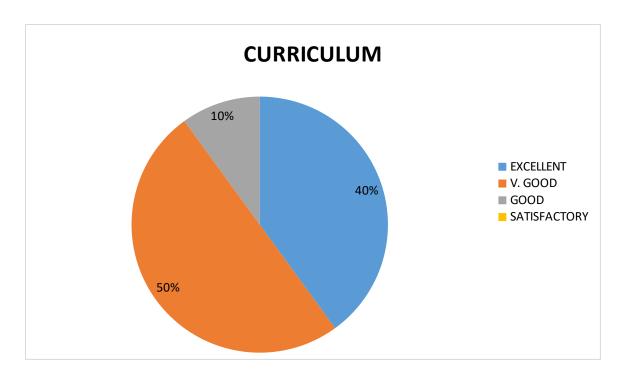

#### **FACULTY FEEDBACK ON CURRICULUM - PIE DIAGRAM**

1. Depth of the syllabus content to the course.

2. Curriculum objectives and outcomes are well defined and clear.