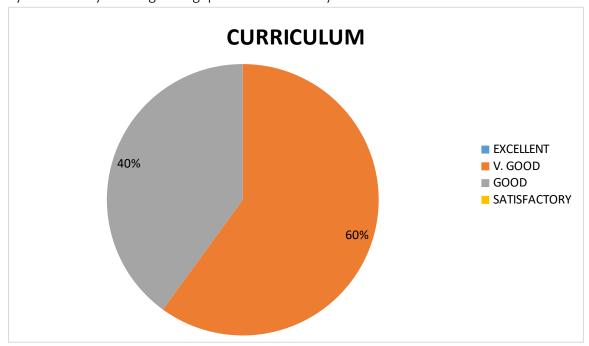

Syllabus has good balance between theory and its applications.



4. Time allotted to complete the units in the course adequate.





#### (Autonomous)

BHIMAVARAM, W.G.DIST, ANDHRA PRADESH, INDIA, PIN- 534202. (Accredited at 'B<sup>++</sup>, level by NAAC)
(Affiliated to Adikavi Nannaya University, Rajamahendravaram)

5. Curriculum activate interest in the subject and expand understanding.



6. The abundance of the reference books, materials etc available in the library according to the prescribed syllabus.





#### (Autonomous)

BHIMAVARAM, W.G.DIST, ANDHRA PRADESH, INDIA, PIN- 534202.

(Accredited at 'B<sup>++</sup>, level by NAAC)
(Affiliated to Adikavi Nannaya University, Rajamahendravaram)

7. Syllabus ability to bridge the gap between industry standards and academic excellence.



8. Course relevance to the society needs including gender and environment sustainability.





#### (Autonomous)

BHIMAVARAM, W.G.DIST, ANDHRA PRADESH, INDIA, PIN-534202.

(Accredited at 'B<sup>++</sup>, level by NAAC)
(Affiliated to Adikavi Nannaya University, Rajamahendravaram)

9. Prospective provision for higher education/employability etc.



10. ICT mode of teaching and learning feasible curriculum.