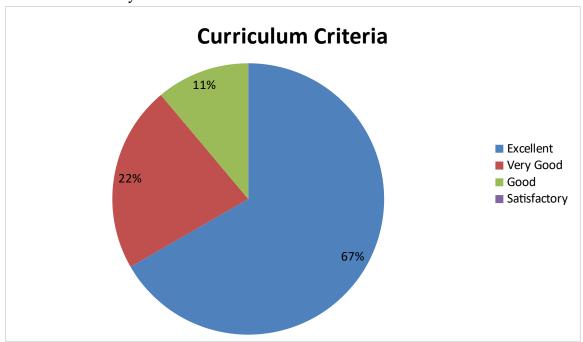

# 2022-2023 DEPARTMENT OF ECONOMICS Student Feedback pie diagram

1. Relevance of the syllabus to the course

2. Syllabus content increases knowledge and create interest in the subject area

3. Relevance in the area of theory and its application in the syllabus