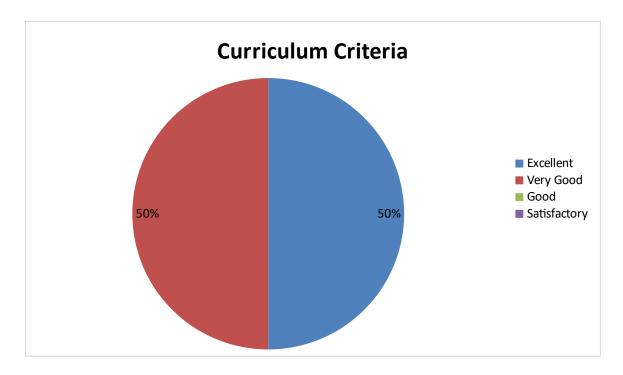

## DANTULURI NARAYANA RAJU COLLEGE

(Autonomous)

BHIMAVARAM, W.G.DIST, ANDHRA PRADESH, INDIA, PIN- 534202.

(Accredited at 'B++, level by NAAC)

(Affiliated to Adikavi Nannaya University, Rajamahendravaram)

# 2022-2023 DEPARTMENT OF ECONOMICS Student Feedback pie diagram

1. Relevance of the syllabus to the course



2. Syllabus content increases knowledge and create interest in the subject area



3. Relevance in the area of theory and its application in the syllabus



4. Abundant amount of prescribed books and reference material are available in the library.



5. Is the syllabus provide scope for training/internship/Research



6. Curriculum provide prospective for higher education/ Employability/ entrepreneurship



## 7. Syllabus meets the needs of the society



### 8. Skill development in the Curriculum