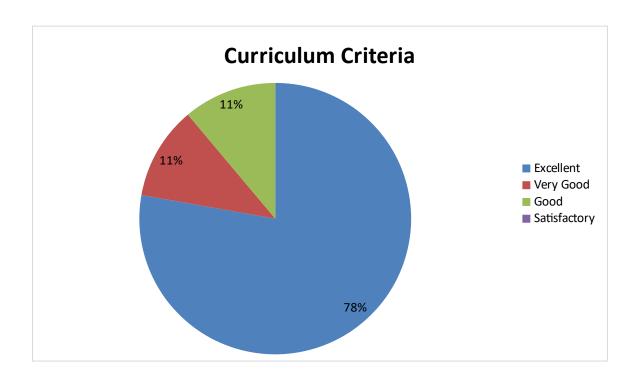

COLLEGE

(Autonomous)

BHIMAVARAM, W.G.DIST, ANDHRA PRADESH, INDIA, PIN- 534202.

(Accredited at 'B++, level by NAAC)

(Affiliated to Adikavi Nannaya University, Rajamahendravaram)

# 2022-2023 DEPARTMENT OF ECONOMICS Student Feedback pie diagram

1. Relevance of the syllabus to the course



2. Syllabus content increases knowledge and create interest in the subject area



3. Relevance in the area of theory and its application in the syllabus



4. Abundant amount of prescribed books and reference material are available in the library.



5. Is the syllabus provide scope for training/internship/Research



6. Curriculum provide prospective for higher education/ Employability/ entrepreneurship



## 7. Syllabus meets the needs of the society



### 8. Skill development in the Curriculum