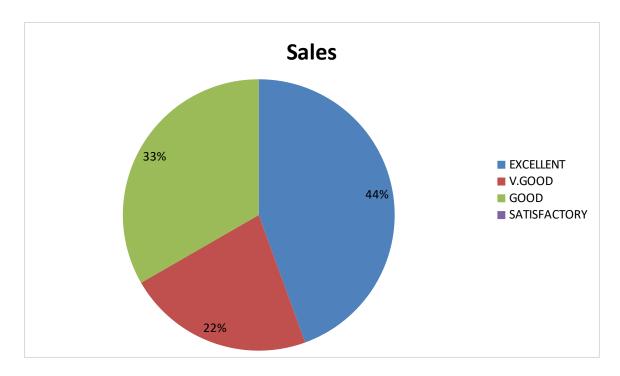

# 2022-2023 DEPARTMENT OF ECONOMICS Student Feedback pie diagram

1. Relevance of the syllabus to the course

2. Syllabus content increases knowledge and create interest in the subject area

3. Relevance in the area of theory and its application in the syllabus