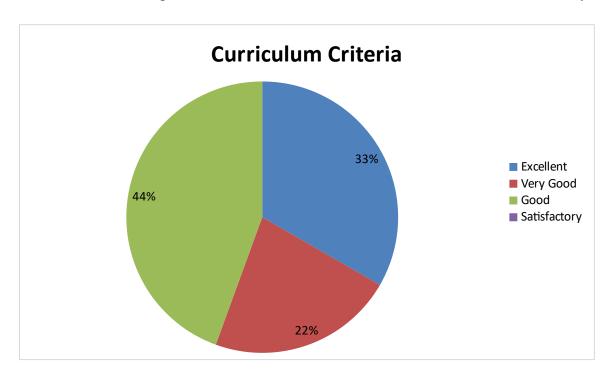

## DANTULURI NARAYANA RAJU COLLEGE

(Autonomous)

BHIMAVARAM, W.G.DIST, ANDHRA PRADESH, INDIA, PIN- 534202.

(Accredited at 'B++, level by NAAC)

(Affiliated to Adikavi Nannaya University, Rajamahendravaram)

# 2022-2023 DEPARTMENT OF ECONOMICS Student Feedback pie diagram

1. Relevance of the syllabus to the course



2. Syllabus content increases knowledge and create interest in the subject area



3. Relevance in the area of theory and its application in the syllabus



4. Abundant amount of prescribed books and reference material are available in the library.



5. Is the syllabus provide scope for training/internship/Research



6. Curriculum provide prospective for higher education/ Employability/ entrepreneurship



## 7. Syllabus meets the needs of the society



### 8. Skill development in the Curriculum