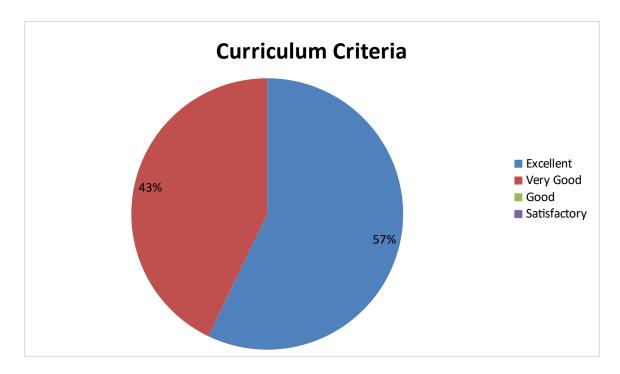

4. Abundant amount of prescribed books and reference material are available in the library.

5. Is the syllabus provide scope for training/internship/Research

6. Curriculum provide prospective for higher education/ Employability/ entrepreneurship