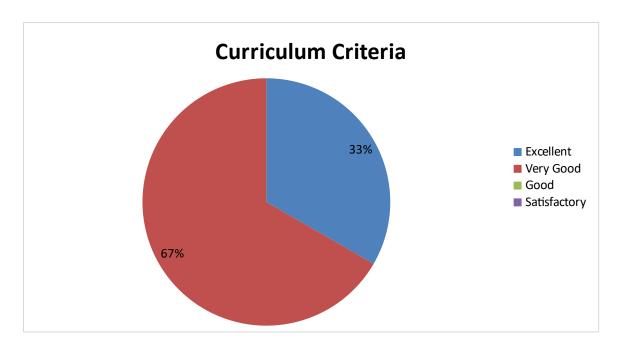

4. Abundant amount of prescribed books and reference material are available in the library.

5. Is the syllabus provide scope for training/internship/Research

6. Curriculum provide prospective for higher education/ Employability/ entrepreneurship