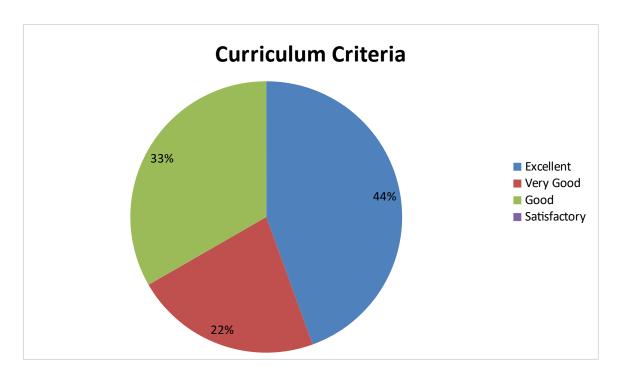

## DANTULURI NARAYANA RAJU COLLEGE

(Autonomous)

BHIMAVARAM, W.G.DIST, ANDHRA PRADESH, INDIA, PIN- 534202.

(Accredited at 'B++, level by NAAC)

(Affiliated to Adikavi Nannaya University, Rajamahendravaram)

# 2022-2023 DEPARTMENT OF ECONOMICS Student Feedback pie diagram

1. Relevance of the syllabus to the course



2. Syllabus content increases knowledge and create interest in the subject area



3. Relevance in the area of theory and its application in the syllabus



4. Abundant amount of prescribed books and reference material are available in the library.



5. Is the syllabus provide scope for training/internship/Research



6. Curriculum provide prospective for higher education/ Employability/ entrepreneurship



## 7. Syllabus meets the needs of the society



### 8. Skill development in the Curriculum