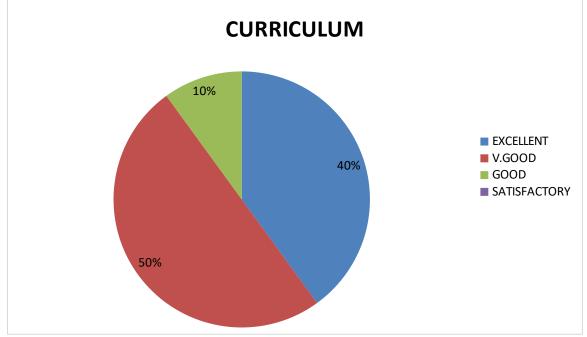

## 2022-2023

DEPARTMENT OF ELECTRONICS

ALUMINI FEEDBACK ON CURRICULUM – PIE DIAGRAM

1. Relevance in the area of theory and its application in the syllabus.

2. Course content meets the Industry demands.

3. Carrier orientation in the syllabus.