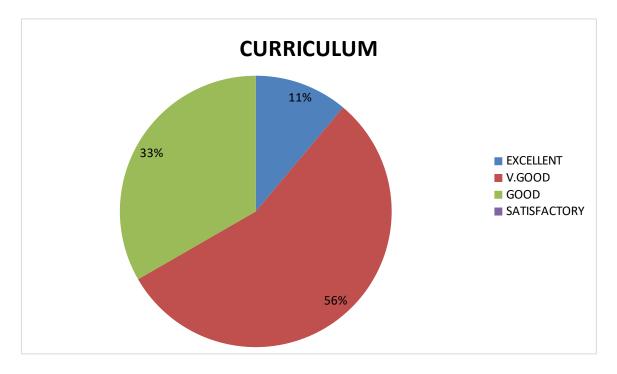

6. Students centered syllabus enabling self Learning.

7. Syllabus develop skills like, Creative thinking problem solving; communication and life skills.

8. The Course content meet Local, National and Global needs and Problems related to Gender equality, environment & Sustainability.