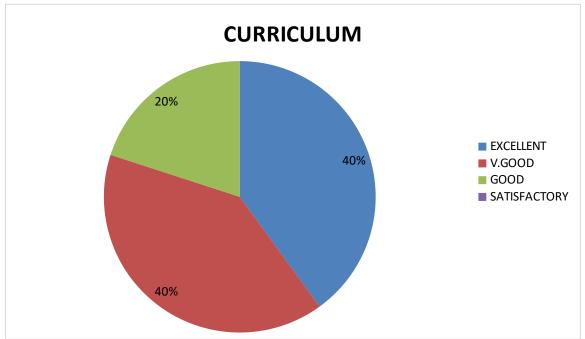

6. Students centered syllabus enabling self Learning.

7. Syllabus develop skills like, Creative thinking problem solving; communication and life skills.

8. The Course content meet Local, National and Global needs and Problems related to Gender equality, environment & Sustainability.