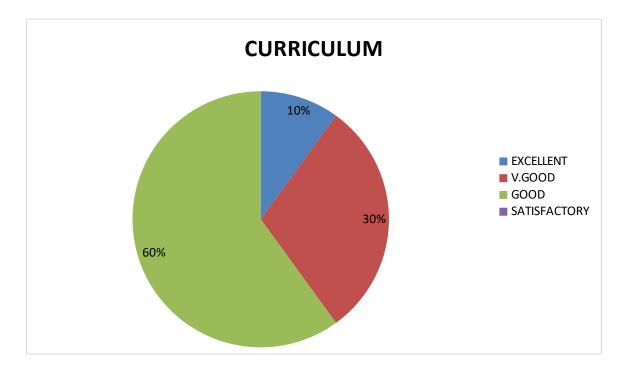

## 2022-2023

DEPARTMENT OF ELECTRONICS

ALUMINI FEEDBACK ON CURRICULUM – PIE DIAGRAM

1. Relevance in the area of theory and its application in the syllabus.

2. Course content meets the Industry demands.

3. Carrier orientation in the syllabus.