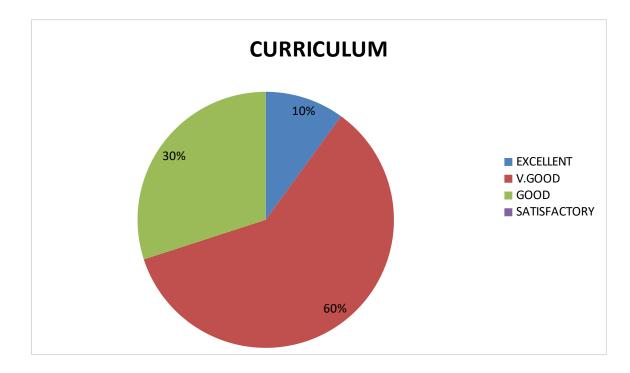

4. *Curriculum provide prospective for higher education /employability/ entrepreneurship.* 

5. The Project work/ Internship undertaken during the education is constructive and helpful in gaining professional experience.