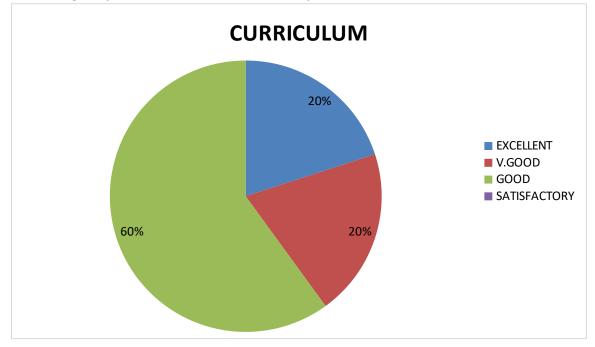

6. Students centered syllabus enabling self Learning.

7. Syllabus develop skills like, Creative thinking problem solving; communication and life skills.

8. The Course content meet Local, National and Global needs and Problems related to Gender equality, environment & Sustainability.