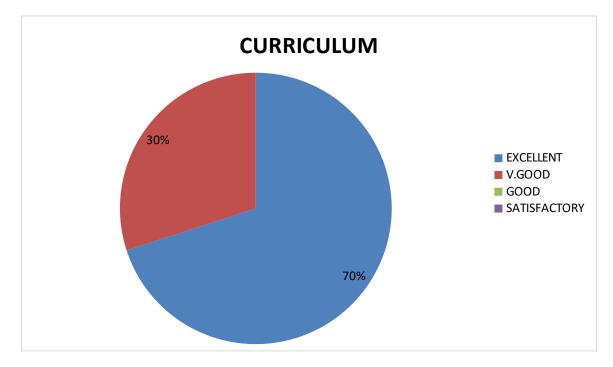

6. Students centered syllabus enabling self Learning.

7. Syllabus develop skills like, Creative thinking problem solving; communication and life skills.

8. The Course content meet Local, National and Global needs and Problems related to Gender equality, environment & Sustainability.