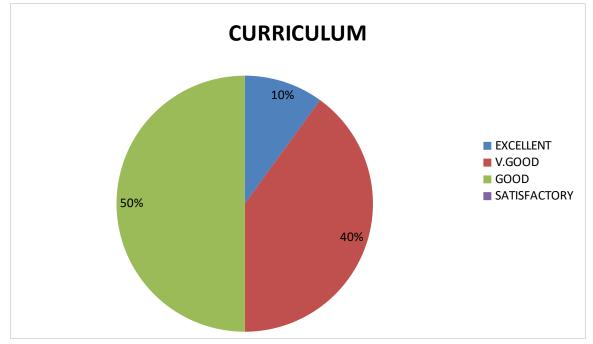

4. *Curriculum provide prospective for higher education /employability/ entrepreneurship.* 

5. The Project work/ Internship undertaken during the education is constructive and helpful in gaining professional experience.