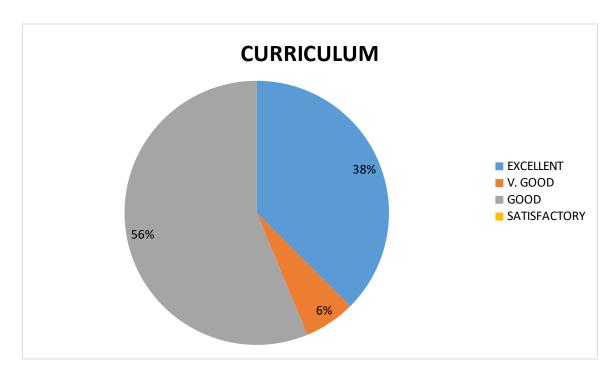

#### **FACULTY FEEDBACK ON CURRICULUM – PIE DIAGRAM**

1. Depth of the syllabus content to the course.

2. Curriculum objectives and outcomes are well defined and clear.

(Autonomous) BHIMAVARAM, W.G.DIST, ANDHRA PRADESH, INDIA, PIN- 534202. (Accredited at 'B<sup>++</sup>, level by NAAC)
(Affiliated to Adikavi Nannaya University, Rajamahendravaram)