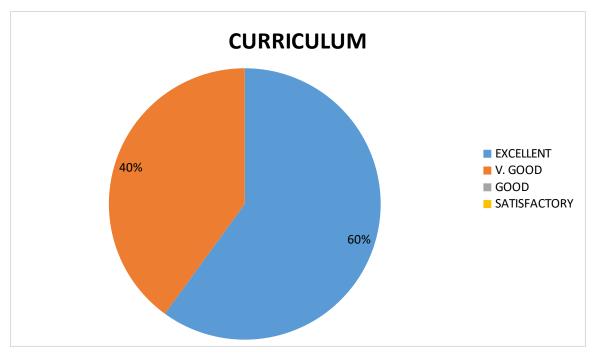

3. Syllabus has good balance between theory and its applications.

4. Time allotted to complete the units in the course adequate.