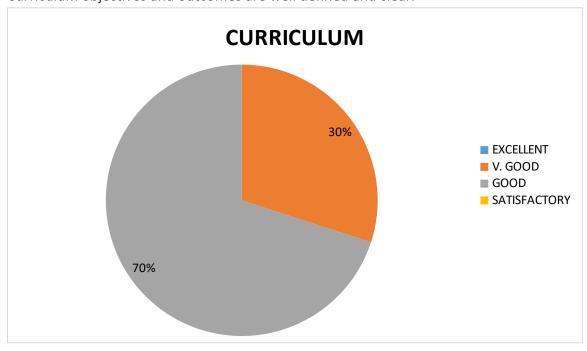

#### **FACULTY FEEDBACK ON CURRICULUM – PIE DIAGRAM**

1. Depth of the syllabus content to the course.

2. Curriculum objectives and outcomes are well defined and clear.

(Autonomous) BHIMAVARAM, W.G.DIST, ANDHRA PRADESH, INDIA, PIN- 534202. (Accredited at 'B<sup>++</sup>, level by NAAC)
(Affiliated to Adikavi Nannaya University, Rajamahendravaram)