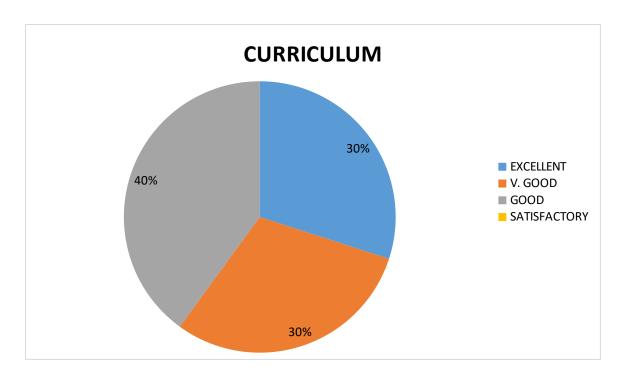

#### **FACULTY FEEDBACK ON CURRICULUM – PIE DIAGRAM**

1. Depth of the syllabus content to the course.

2. Curriculum objectives and outcomes are well defined and clear.

(Autonomous) BHIMAVARAM, W.G.DIST, ANDHRA PRADESH, INDIA, PIN- 534202. (Accredited at 'B<sup>++</sup>, level by NAAC)
(Affiliated to Adikavi Nannaya University, Rajamahendravaram)