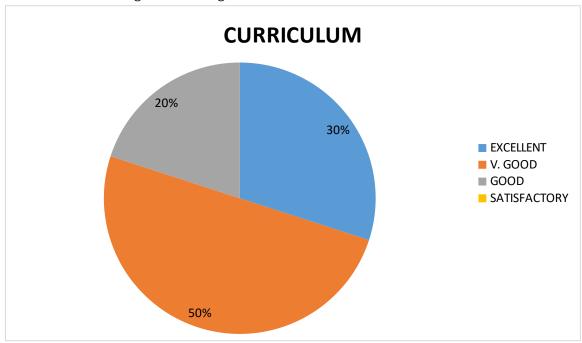

#### **FACULTY FEEDBACK ON CURRICULUM – PIE DIAGRAM**

1. Depth of the syllabus content to the course.

2. Curriculum objectives and outcomes are well defined and clear.

(Autonomous) BHIMAVARAM, W.G.DIST, ANDHRA PRADESH, INDIA, PIN- 534202. (Accredited at 'B<sup>++</sup>, level by NAAC)
(Affiliated to Adikavi Nannaya University, Rajamahendravaram)