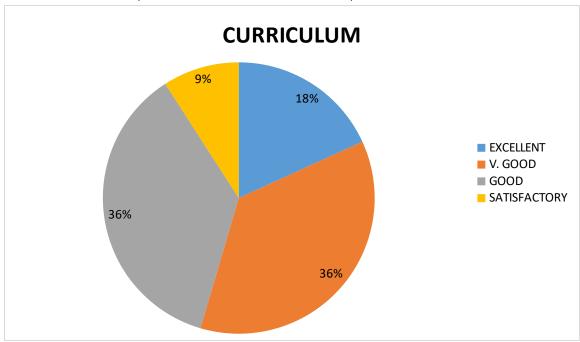

#### (Autonomous)

BHIMAVARAM, W.G.DIST, ANDHRA PRADESH, INDIA, PIN- 534202. (Accredited at 'B<sup>++</sup>, level by NAAC)
(Affiliated to Adikavi Nannaya University, Rajamahendravaram)

5. Curriculum activate interest in the subject and expand understanding.