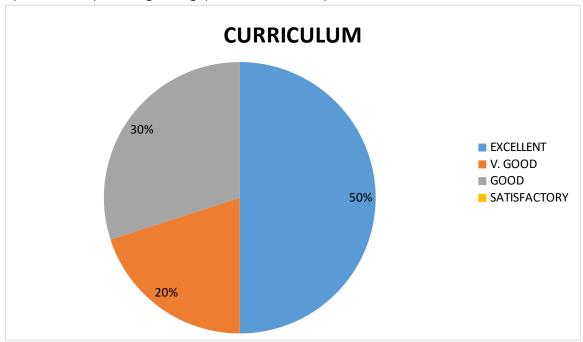

#### (Autonomous)

BHIMAVARAM, W.G.DIST, ANDHRA PRADESH, INDIA, PIN- 534202. (Accredited at 'B<sup>++</sup>, level by NAAC)
(Affiliated to Adikavi Nannaya University, Rajamahendravaram)

5. Curriculum activate interest in the subject and expand understanding.