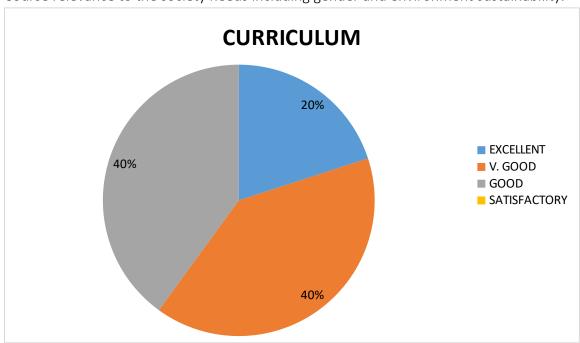

8. Course relevance to the society needs including gender and environment sustainability.