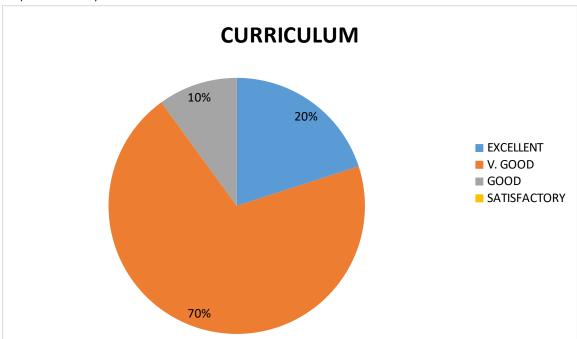

#### **FACULTY FEEDBACK ON CURRICULUM – PIE DIAGRAM**

1. Depth of the syllabus content to the course.

2. Curriculum objectives and outcomes are well defined and clear.

(Autonomous) BHIMAVARAM, W.G.DIST, ANDHRA PRADESH, INDIA, PIN- 534202. (Accredited at 'B<sup>++</sup>, level by NAAC)
(Affiliated to Adikavi Nannaya University, Rajamahendravaram)