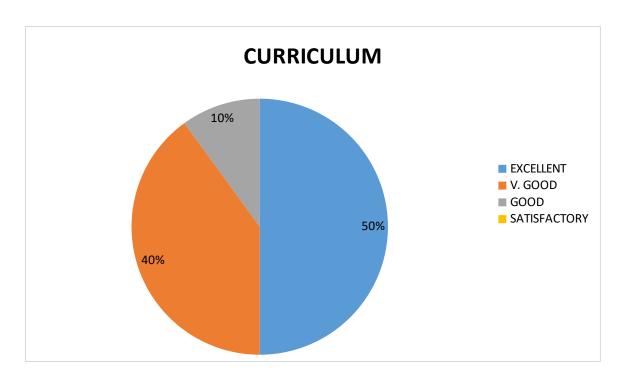

3. Syllabus has good balance between theory and its applications.

4. Time allotted to complete the units in the course adequate.