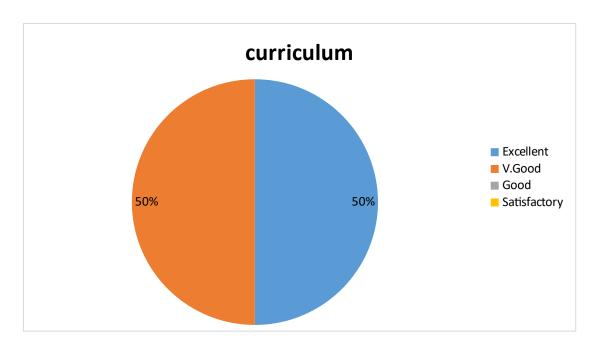

#### Parent Feedback on Curriculum

1. Syllabus design meets overall development of the student

2. Revised syllabi relevant to the student

3. Syllabus develop skills of problem solving; creative thinking; analytical; communicative and life skills

4. Course satisfy local; National and global needs including gender; environment sustainable needs

5. Offered certificate courses in the college provide additional knowledge and skills in their field.

6. Curriculum provide prospective for higher education/ Employability/ entrepreneurship

## 7. Co-curricular activities enrich knowledge

## 8. Adequate infrastructure and basic facilities provided