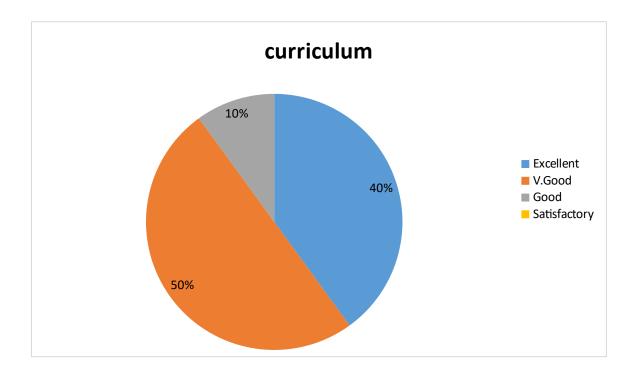

DANTULURI NARAYANA RAJU COLLEGE

(Autonomous) BHIMAVARAM, W.G.DIST, ANDHRA PRADESH, INDIA, PIN- 534202. (Accredited at 'B++, level by NAAC)

(Affiliated to Adikavi Nannaya University, Rajamahendravaram)

#### 2022-2023

# DEPARTMENT OF GEOGRAPHY

#### Parent Feedback on Curriculum

1. Syllabus design meets overall development of the student



2. Revised syllabi relevant to the student



3. Syllabus develop skills of problem solving; creative thinking; analytical; communicative and life skills



4. Course satisfy local; National and global needs including gender; environment sustainable needs



5. Offered certificate courses in the college provide additional knowledge and skills in their field.



6. Curriculum provide prospective for higher education/ Employability/ entrepreneurship



## 7. Co-curricular activities enrich knowledge



## 8. Adequate infrastructure and basic facilities provided