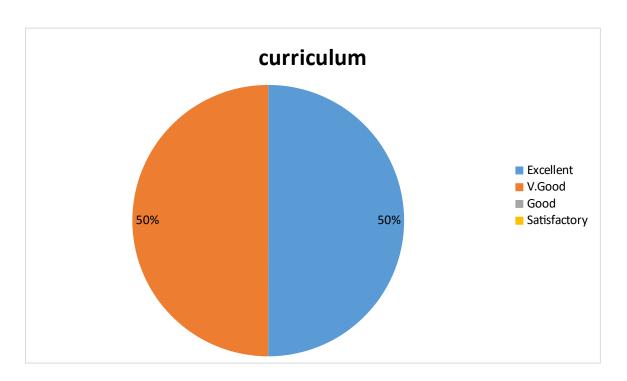

#### Parent Feedback on Curriculum

1. Syllabus design meets overall development of the student

2. Revised syllabi relevant to the student

3. Syllabus develop skills of problem solving; creative thinking; analytical; communicative and life skills

4. Course satisfy local; National and global needs including gender; environment sustainable needs

5. Offered certificate courses in the college provide additional knowledge and skills in their field.

6. Curriculum provide prospective for higher education/ Employability/ entrepreneurship

## 7. Co-curricular activities enrich knowledge

## 8. Adequate infrastructure and basic facilities provided