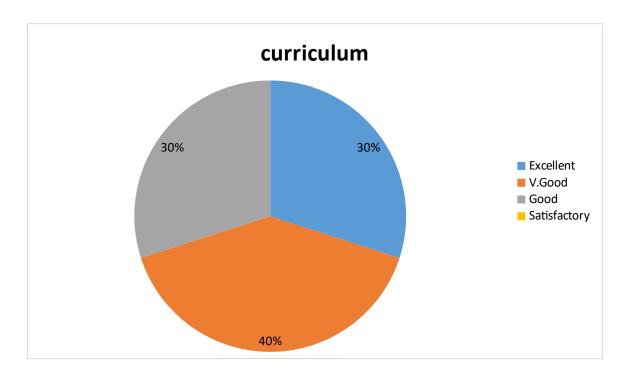

AVARAM, W.G.DIST, ANDHRA PRADESH, INDIA, PIN- 534202. (Accredited at 'B++, level by NAAC)

(Affiliated to Adikavi Nannaya University, Rajamahendravaram)

#### 2022-2023

# DEPARTMENT OF GEOGRAPHY

#### Parent Feedback on Curriculum

1. Syllabus design meets overall development of the student



2. Revised syllabi relevant to the student



3. Syllabus develop skills of problem solving; creative thinking; analytical; communicative and life skills



4. Course satisfy local; National and global needs including gender; environment sustainable needs



5. Offered certificate courses in the college provide additional knowledge and skills in their field.



6. Curriculum provide prospective for higher education/ Employability/ entrepreneurship



## 7. Co-curricular activities enrich knowledge



## 8. Adequate infrastructure and basic facilities provided