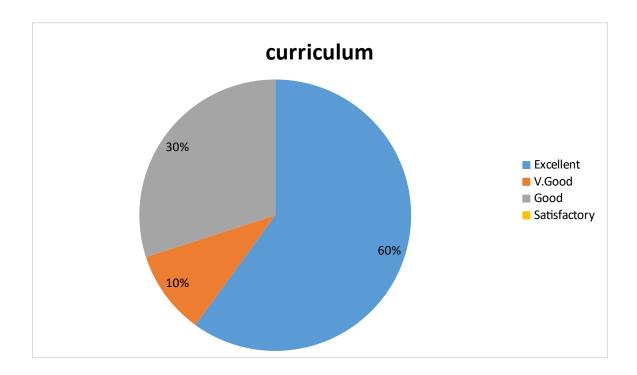

#### Parent Feedback on Curriculum

1. Syllabus design meets overall development of the student

2. Revised syllabi relevant to the student

3. Syllabus develop skills of problem solving; creative thinking; analytical; communicative and life skills