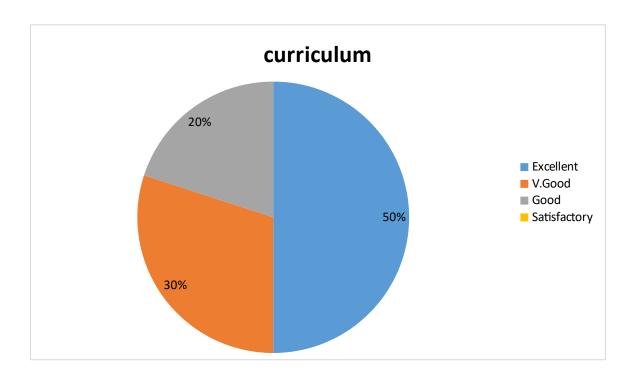

#### Parent Feedback on Curriculum

1. Syllabus design meets overall development of the student

2. Revised syllabi relevant to the student

3. Syllabus develop skills of problem solving; creative thinking; analytical; communicative and life skills

4. Course satisfy local; National and global needs including gender; environment sustainable needs

5. Offered certificate courses in the college provide additional knowledge and skills in their field.

6. Curriculum provide prospective for higher education/ Employability/ entrepreneurship

## 7. Co-curricular activities enrich knowledge

## 8. Adequate infrastructure and basic facilities provided