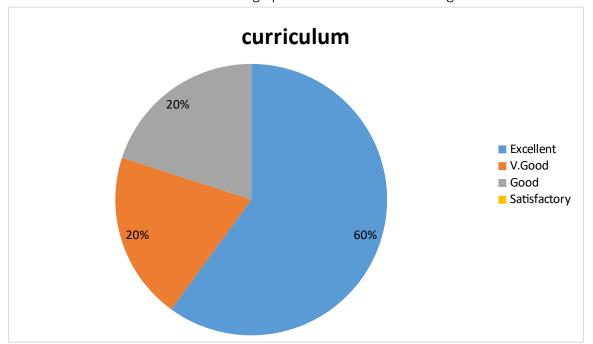

4. Course satisfy local; National and global needs including gender; environment sustainable needs

5. Offered certificate courses in the college provide additional knowledge and skills in their field.

6. Curriculum provide prospective for higher education/ Employability/ entrepreneurship