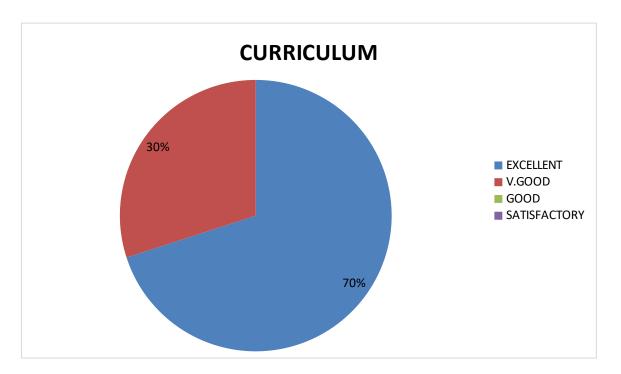

## ALUMINI FEEDBACK ON CURRICULUM - PIE DIAGRAM

1. Relevance in the area of theory and its application in the syllabus.

2. Course content meets the Industry demands.

3. Carrier orientation in the syllabus.