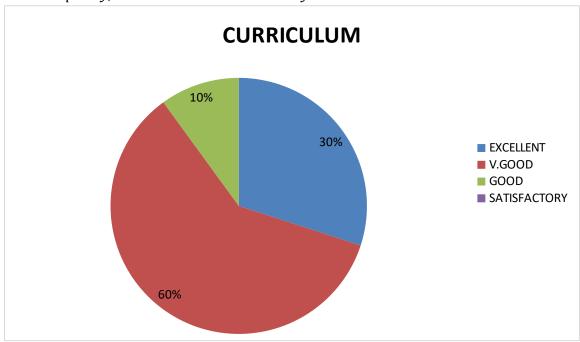

## ALUMINI FEEDBACK ON CURRICULUM - PIE DIAGRAM

1. Relevance in the area of theory and its application in the syllabus.

2. Course content meets the Industry demands.

3. Carrier orientation in the syllabus.