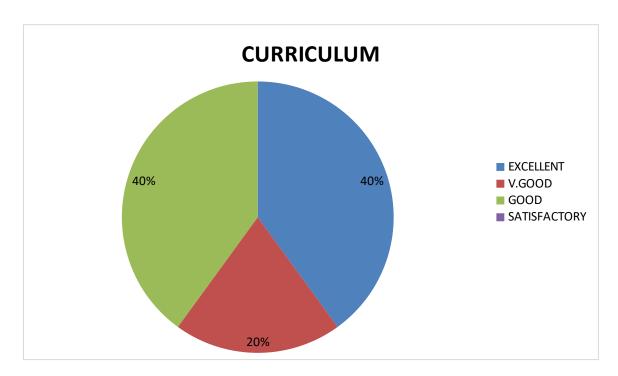

## ALUMINI FEEDBACK ON CURRICULUM - PIE DIAGRAM

1. Relevance in the area of theory and its application in the syllabus.

2. Course content meets the Industry demands.

3. Carrier orientation in the syllabus.