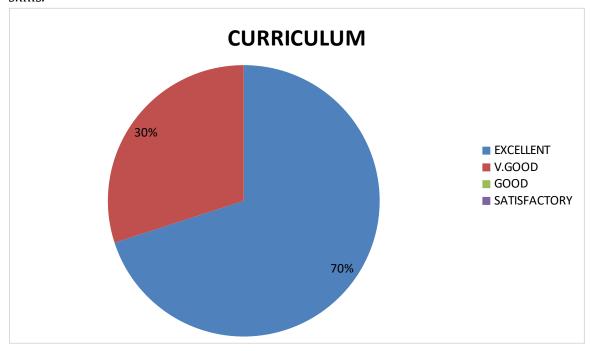

## ALUMINI FEEDBACK ON CURRICULUM - PIE DIAGRAM

1. Relevance in the area of theory and its application in the syllabus.

2. Course content meets the Industry demands.

3. Carrier orientation in the syllabus.