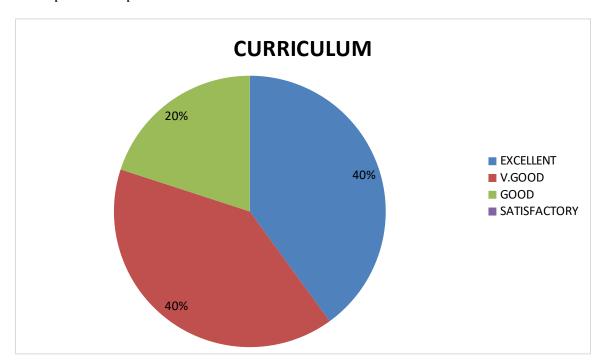

## ALUMINI FEEDBACK ON CURRICULUM - PIE DIAGRAM

1. Relevance in the area of theory and its application in the syllabus.

2. Course content meets the Industry demands.

3. Carrier orientation in the syllabus.