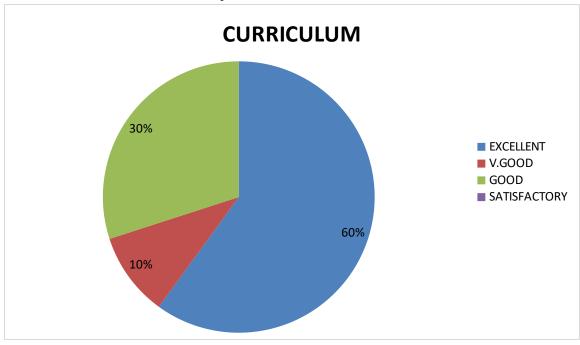

## ALUMINI FEEDBACK ON CURRICULUM - PIE DIAGRAM

1. Relevance in the area of theory and its application in the syllabus.

2. Course content meets the Industry demands.

3. Carrier orientation in the syllabus.