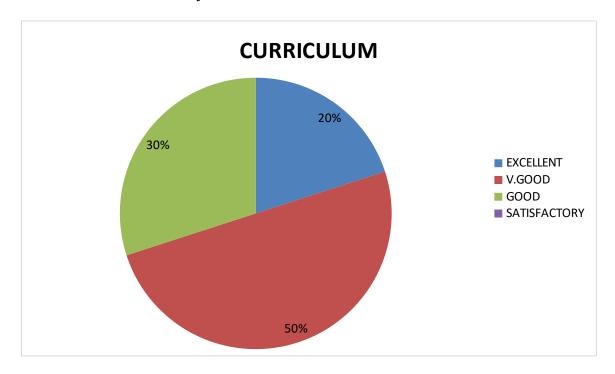

## ALUMINI FEEDBACK ON CURRICULUM - PIE DIAGRAM

1. Relevance in the area of theory and its application in the syllabus.

2. Course content meets the Industry demands.

3. Carrier orientation in the syllabus.