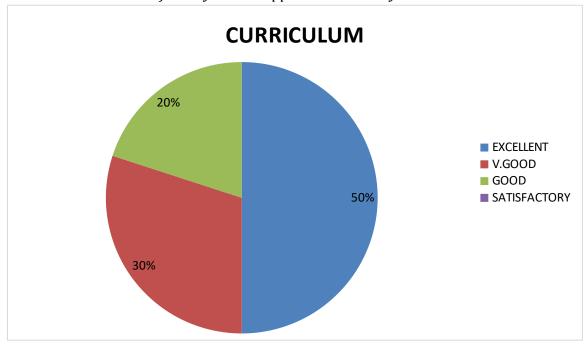

## ALUMINI FEEDBACK ON CURRICULUM - PIE DIAGRAM

1. Relevance in the area of theory and its application in the syllabus.

2. Course content meets the Industry demands.

3. Carrier orientation in the syllabus.