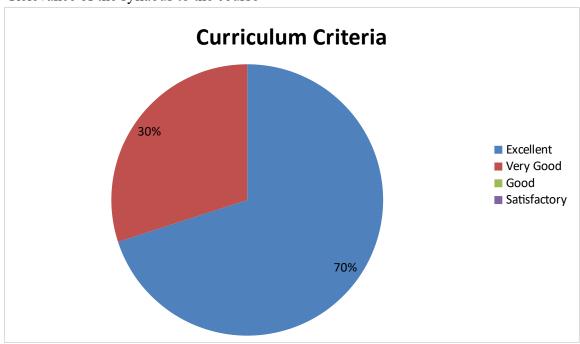

# 2022-2023 DEPARTMENT OF GEOGRAPHY Student Feedback pie diagram

1. Relevance of the syllabus to the course

2. Syllabus content increases knowledge and create interest in the subject area

3. Relevance in the area of theory and its application in the syllabus