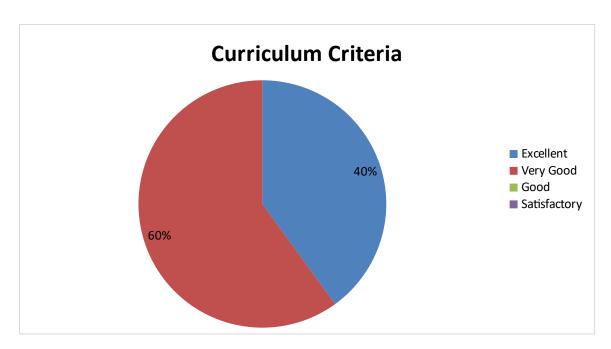

4. Abundant amount of prescribed books and reference material are available in the library.

5. Is the syllabus provide scope for training/internship/Research

6. Curriculum provide prospective for higher education/ Employability/ entrepreneurship