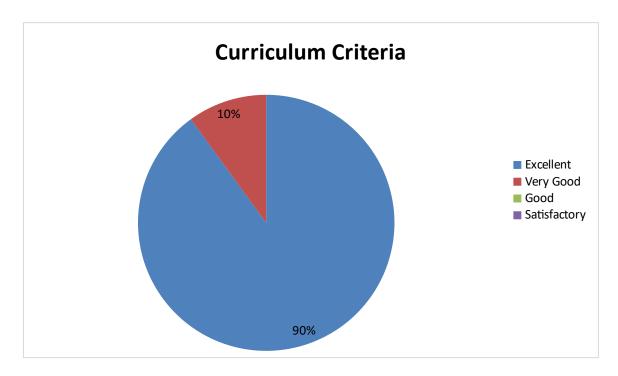

## DANTULURI NARAYANA RAJU COLLEGE

(Autonomous)

BHIMAVARAM, W.G.DIST, ANDHRA PRADESH, INDIA, PIN- 534202.

(Accredited at 'B<sup>++</sup>, level by NAAC)

(Affiliated to Adikavi Nannaya University, Rajamahendravaram)

# 2022-2023 DEPARTMENT OF GEOGRAPHY Student Feedback pie diagram

1. Relevance of the syllabus to the course



2. Syllabus content increases knowledge and create interest in the subject area



3. Relevance in the area of theory and its application in the syllabus



4. Abundant amount of prescribed books and reference material are available in the library.



5. Is the syllabus provide scope for training/internship/Research



6. Curriculum provide prospective for higher education/ Employability/ entrepreneurship



## 7. Syllabus meets the needs of the society



### 8. Skill development in the Curriculum