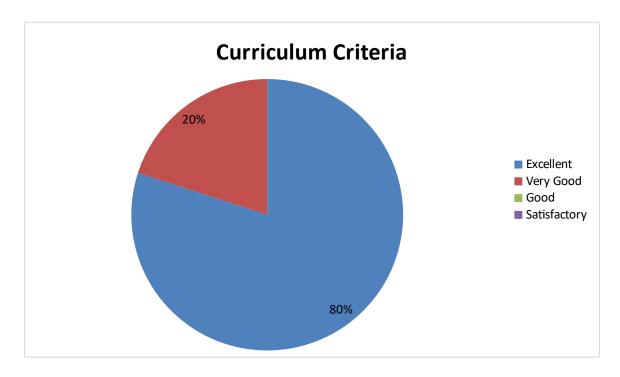

4. Abundant amount of prescribed books and reference material are available in the library.

5. Is the syllabus provide scope for training/internship/Research

6. Curriculum provide prospective for higher education/ Employability/ entrepreneurship