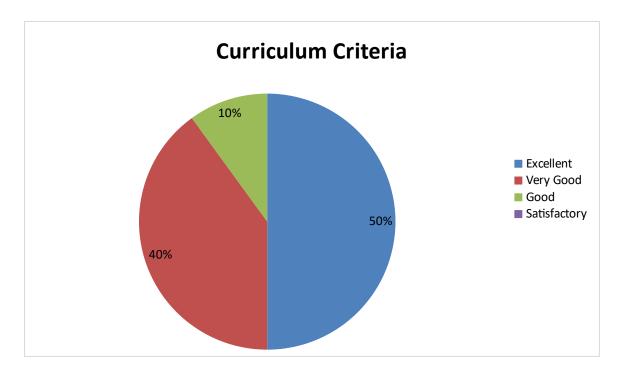

# 2022-2023 DEPARTMENT OF GEOGRAPHY Student Feedback pie diagram

1. Relevance of the syllabus to the course

2. Syllabus content increases knowledge and create interest in the subject area

3. Relevance in the area of theory and its application in the syllabus