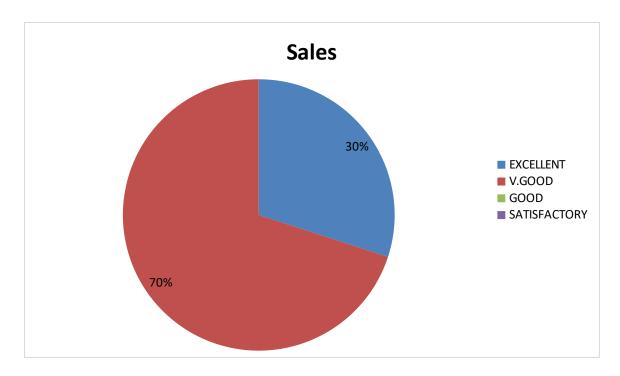

# 2022-2023 DEPARTMENT OF GEOGRAPHY Student Feedback pie diagram

1. Relevance of the syllabus to the course

2. Syllabus content increases knowledge and create interest in the subject area

3. Relevance in the area of theory and its application in the syllabus