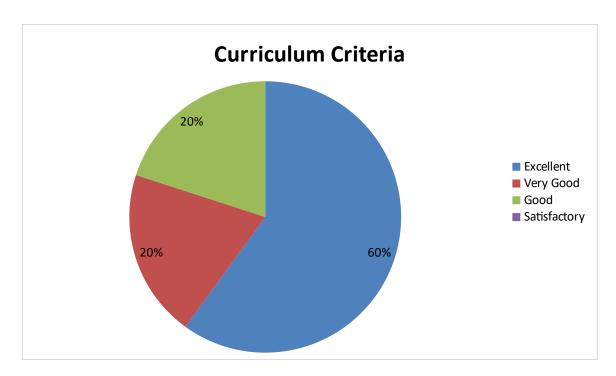

## DANTULURI NARAYANA RAJU COLLEGE

(Autonomous)

BHIMAVARAM, W.G.DIST, ANDHRA PRADESH, INDIA, PIN- 534202.

(Accredited at 'B<sup>++</sup>, level by NAAC)

(Affiliated to Adikavi Nannaya University, Rajamahendravaram)

# 2022-2023 DEPARTMENT OF GEOGRAPHY Student Feedback pie diagram

1. Relevance of the syllabus to the course



2. Syllabus content increases knowledge and create interest in the subject area



3. Relevance in the area of theory and its application in the syllabus



4. Abundant amount of prescribed books and reference material are available in the library.



5. Is the syllabus provide scope for training/internship/Research



6. Curriculum provide prospective for higher education/ Employability/ entrepreneurship



## 7. Syllabus meets the needs of the society



### 8. Skill development in the Curriculum