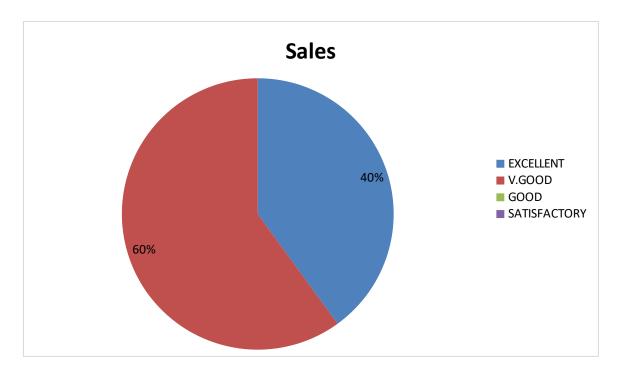

## Employer's Feedback pie diagram

1. Syllabus ability to bridge the gap between industry standards and academic excellence

2. Prospective provision for higher education / Employability etc.

3. Is the syllabus provide scope for training/ Internship /Research