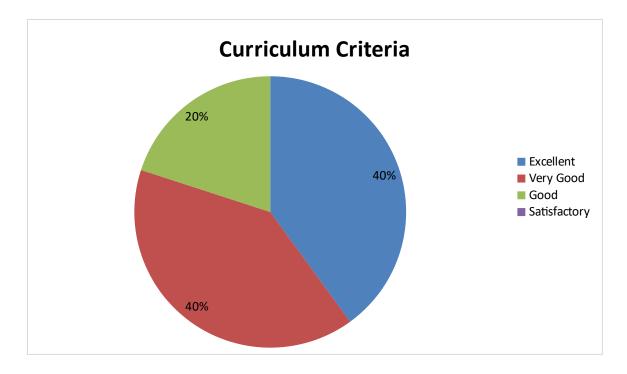

4. Curriculum provides opportunity of using ICT based knowledge and its skills .

5. Syllabus content promote skill of the student to become a competent employee

6. Syllabus develop creative thinking; analytical; communicative and life skills

7. Course satify local ;National and global needs including gender ,environment sustainability needs