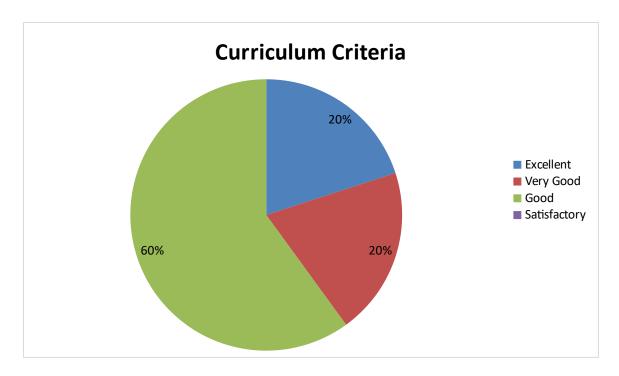

## Employer's Feedback pie diagram

1. Syllabus ability to bridge the gap between industry standards and academic excellence

2. Prospective provision for higher education / Employability etc.

3. Is the syllabus provide scope for training/ Internship /Research

4. Curriculum provides opportunity of using ICT based knowledge and its skills .

5. Syllabus content promote skill of the student to become a competent employee

6. Syllabus develop creative thinking; analytical; communicative and life skills

7. Course satify local ;National and global needs including gender ,environment sustainability needs