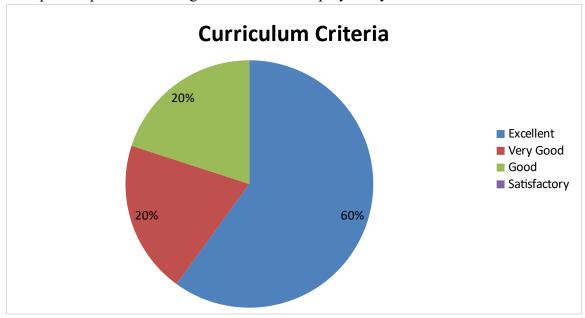

## Employer's Feedback pie diagram

1. Syllabus ability to bridge the gap between industry standards and academic excellence

2. Prospective provision for higher education / Employability etc.

3. Is the syllabus provide scope for training/ Internship /Research

4. Curriculum provides opportunity of using ICT based knowledge and its skills .

5. Syllabus content promote skill of the student to become a competent employee

6. Syllabus develop creative thinking; analytical; communicative and life skills

7. Course satify local ;National and global needs including gender ,environment sustainability needs