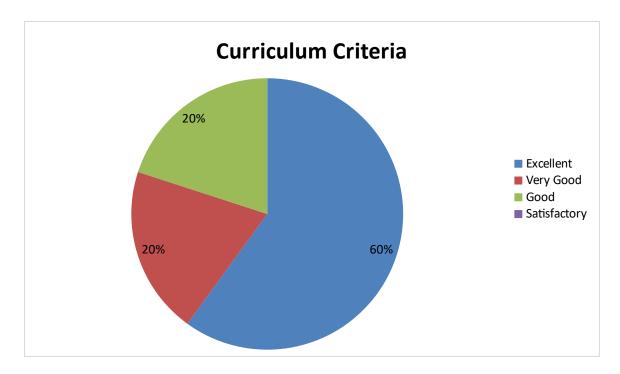

## Employer's Feedback pie diagram

1. Syllabus ability to bridge the gap between industry standards and academic excellence

2. Prospective provision for higher education / Employability etc.

3. Is the syllabus provide scope for training/ Internship /Research

4. Curriculum provides opportunity of using ICT based knowledge and its skills .

5. Syllabus content promote skill of the student to become a competent employee

6. Syllabus develop creative thinking; analytical; communicative and life skills