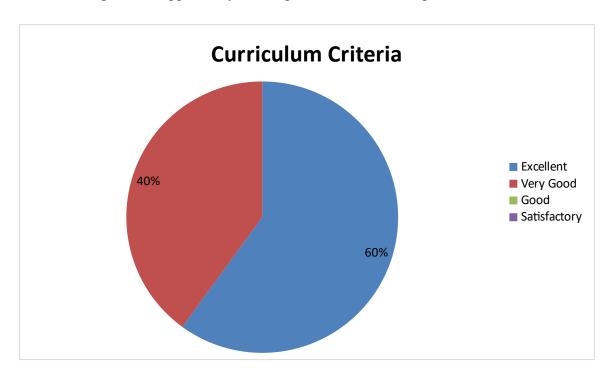

## Employer's Feedback pie diagram

1. Syllabus ability to bridge the gap between industry standards and academic excellence

2. Prospective provision for higher education / Employability etc.

3. Is the syllabus provide scope for training/ Internship /Research

4. Curriculum provides opportunity of using ICT based knowledge and its skills .

5. Syllabus content promote skill of the student to become a competent employee

6. Syllabus develop creative thinking; analytical; communicative and life skills

7. Course satify local ;National and global needs including gender ,environment sustainability needs