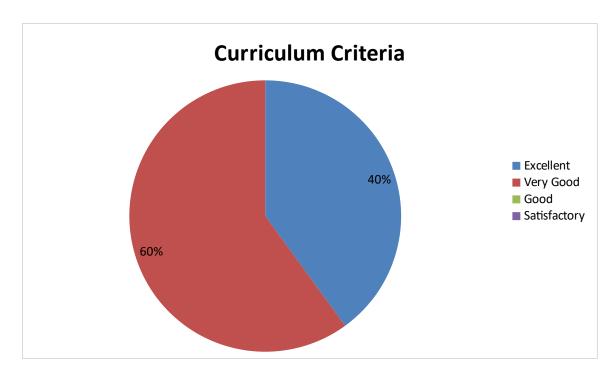

## Employer's Feedback pie diagram

1. Syllabus ability to bridge the gap between industry standards and academic excellence

2. Prospective provision for higher education / Employability etc.

3. Is the syllabus provide scope for training/ Internship /Research

4. Curriculum provides opportunity of using ICT based knowledge and its skills .

5. Syllabus content promote skill of the student to become a competent employee

6. Syllabus develop creative thinking; analytical; communicative and life skills

7. Course satify local ;National and global needs including gender ,environment sustainability needs