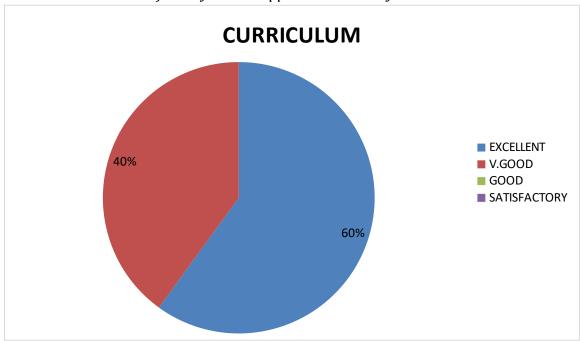

## ALUMINI FEEDBACK ON CURRICULUM - PIE DIAGRAM

1. Relevance in the area of theory and its application in the syllabus.

2. Course content meets the Industry demands.

3. Carrier orientation in the syllabus.