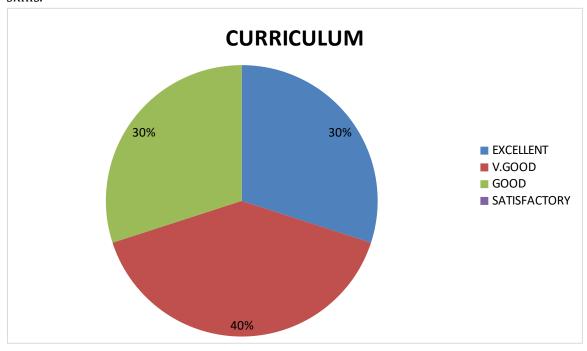

## ALUMINI FEEDBACK ON CURRICULUM - PIE DIAGRAM

1. Relevance in the area of theory and its application in the syllabus.

2. Course content meets the Industry demands.

3. Carrier orientation in the syllabus.