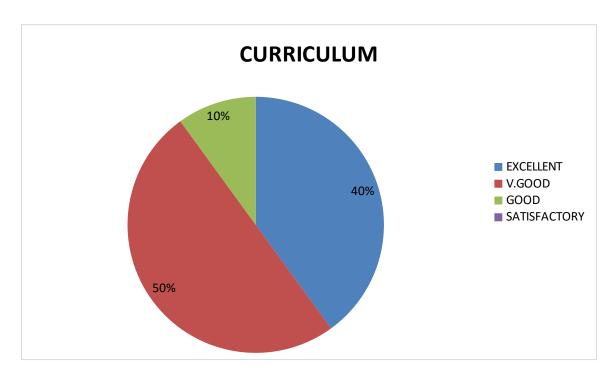

## ALUMINI FEEDBACK ON CURRICULUM - PIE DIAGRAM

1. Relevance in the area of theory and its application in the syllabus.

2. Course content meets the Industry demands.

3. Carrier orientation in the syllabus.