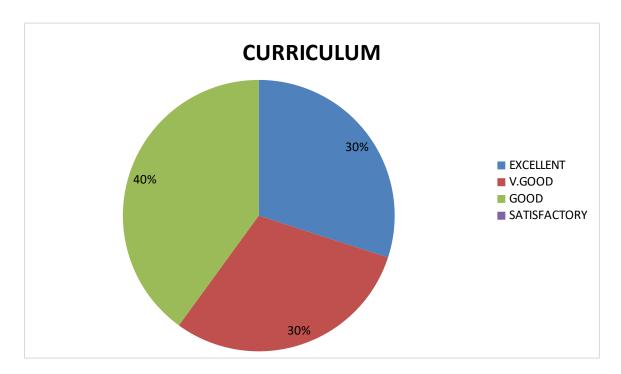

## ALUMINI FEEDBACK ON CURRICULUM - PIE DIAGRAM

1. Relevance in the area of theory and its application in the syllabus.

2. Course content meets the Industry demands.

3. Carrier orientation in the syllabus.