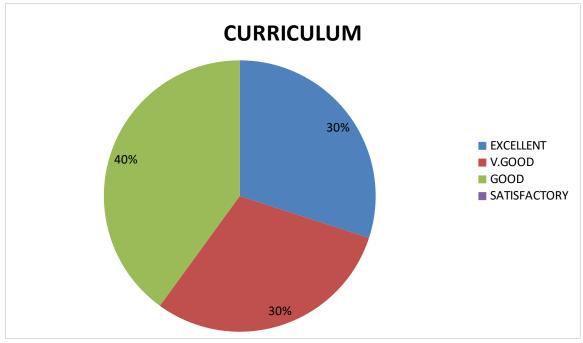

## ALUMINI FEEDBACK ON CURRICULUM - PIE DIAGRAM

1. Relevance in the area of theory and its application in the syllabus.

2. Course content meets the Industry demands.

3. Carrier orientation in the syllabus.