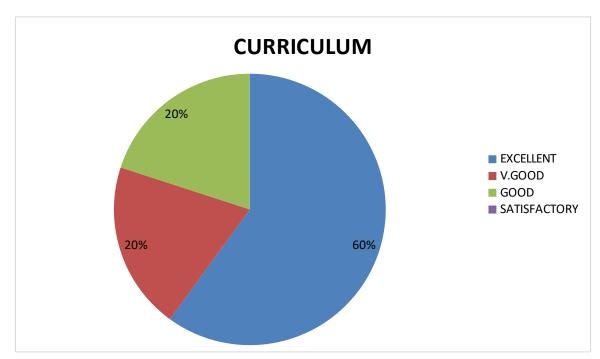

## ALUMINI FEEDBACK ON CURRICULUM - PIE DIAGRAM

1. Relevance in the area of theory and its application in the syllabus.

2. Course content meets the Industry demands.

3. Carrier orientation in the syllabus.