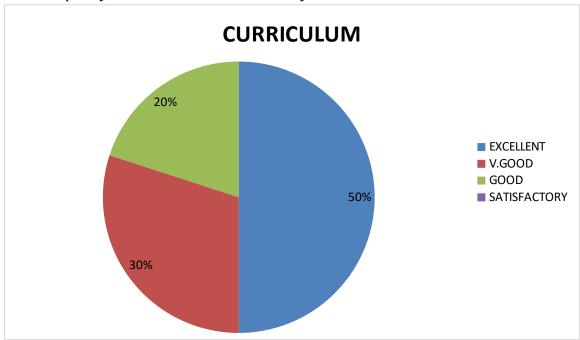

## ALUMINI FEEDBACK ON CURRICULUM - PIE DIAGRAM

1. Relevance in the area of theory and its application in the syllabus.

2. Course content meets the Industry demands.

3. Carrier orientation in the syllabus.