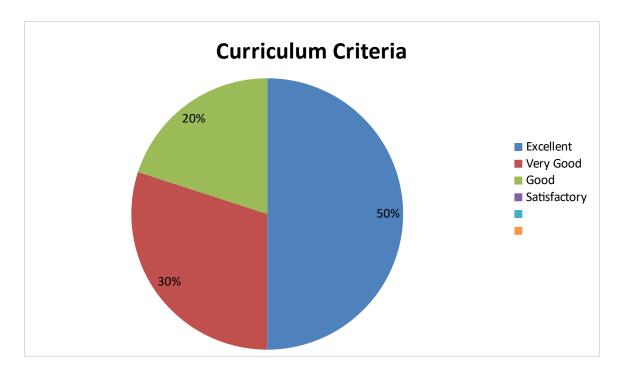

# 2022-2023 DEPARTMENT OF GEOLOGY Student Feedback pie diagram

1. Relevance of the syllabus to the course

2. Syllabus content increases knowledge and create interest in the subject area

3. Relevance in the area of theory and its application in the syllabus