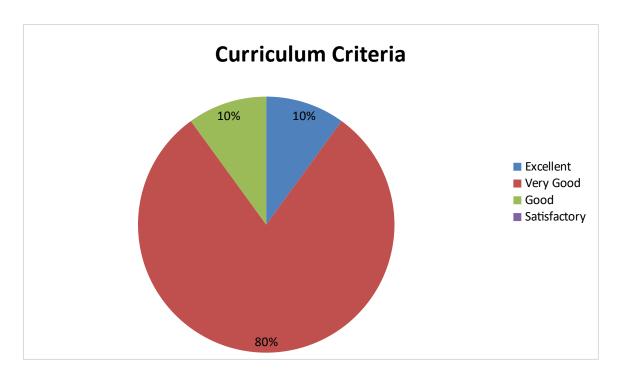

## DANTULURI NARAYANA RAJU COLLEGE

(Autonomous)

BHIMAVARAM, W.G.DIST, ANDHRA PRADESH, INDIA, PIN- 534202.

(Accredited at 'B++, level by NAAC)

(Affiliated to Adikavi Nannaya University, Rajamahendravaram)

# 2022-2023 DEPARTMENT OF GEOLOGY Student Feedback pie diagram

1. Relevance of the syllabus to the course



2. Syllabus content increases knowledge and create interest in the subject area



3. Relevance in the area of theory and its application in the syllabus



4. Abundant amount of prescribed books and reference material are available in the library.



5. Is the syllabus provide scope for training/internship/Research



6. Curriculum provide prospective for higher education/ Employability/ entrepreneurship



## 7. Syllabus meets the needs of the society



### 8. Skill development in the Curriculum