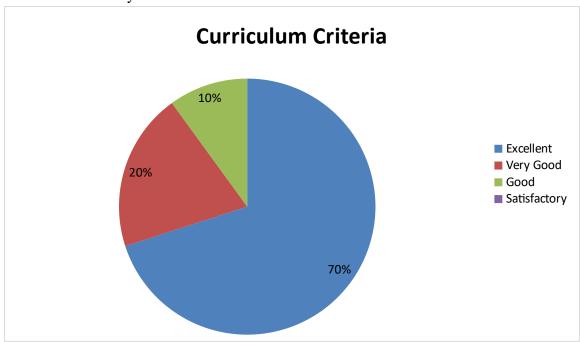

# 2022-2023 DEPARTMENT OF GEOLOGY Student Feedback pie diagram

1. Relevance of the syllabus to the course

2. Syllabus content increases knowledge and create interest in the subject area

3. Relevance in the area of theory and its application in the syllabus