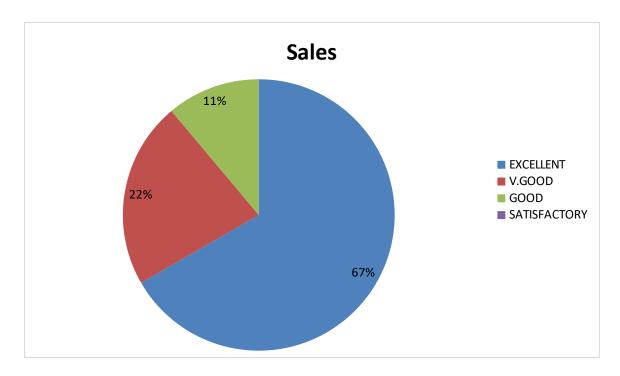

# 2022-2023 DEPARTMENT OF GEOLOGY Student Feedback pie diagram

1. Relevance of the syllabus to the course

2. Syllabus content increases knowledge and create interest in the subject area

3. Relevance in the area of theory and its application in the syllabus