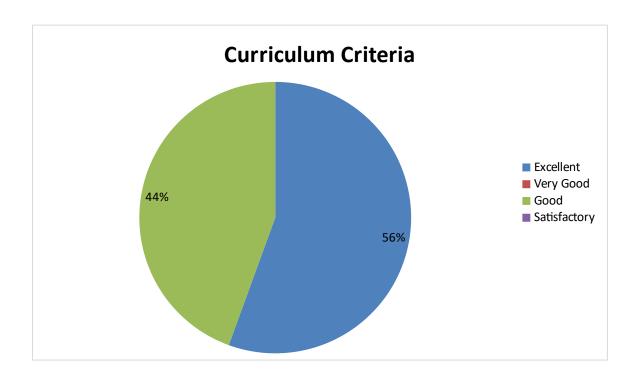

4. Abundant amount of prescribed books and reference material are available in the library.

5. Is the syllabus provide scope for training/internship/Research

6. Curriculum provide prospective for higher education/ Employability/ entrepreneurship

## 7. Syllabus meets the needs of the society