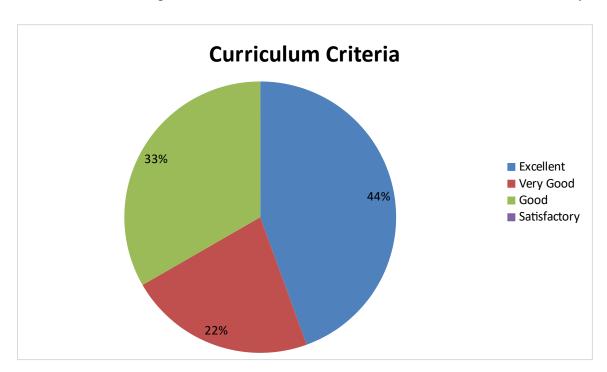

## DANTULURI NARAYANA RAJU COLLEGE

(Autonomous)

BHIMAVARAM, W.G.DIST, ANDHRA PRADESH, INDIA, PIN- 534202.

(Accredited at 'B++, level by NAAC)

(Affiliated to Adikavi Nannaya University, Rajamahendravaram)

# 2022-2023 DEPARTMENT OF GEOLOGY Student Feedback pie diagram

1. Relevance of the syllabus to the course



2. Syllabus content increases knowledge and create interest in the subject area



3. Relevance in the area of theory and its application in the syllabus



4. Abundant amount of prescribed books and reference material are available in the library.



5. Is the syllabus provide scope for training/internship/Research



6. Curriculum provide prospective for higher education/ Employability/ entrepreneurship



## 7. Syllabus meets the needs of the society



### 8. Skill development in the Curriculum