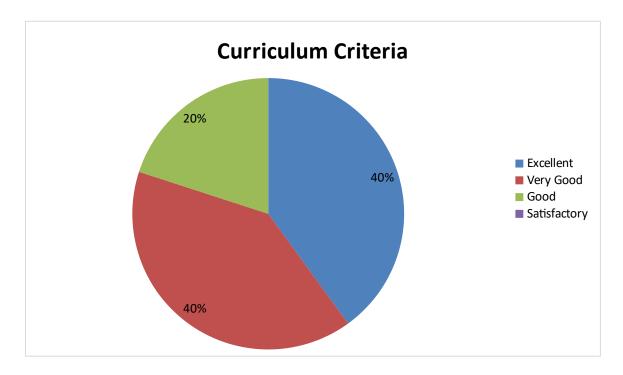

4. Abundant amount of prescribed books and reference material are available in the library.

5. Is the syllabus provide scope for training/internship/Research

6. Curriculum provide prospective for higher education/ Employability/ entrepreneurship