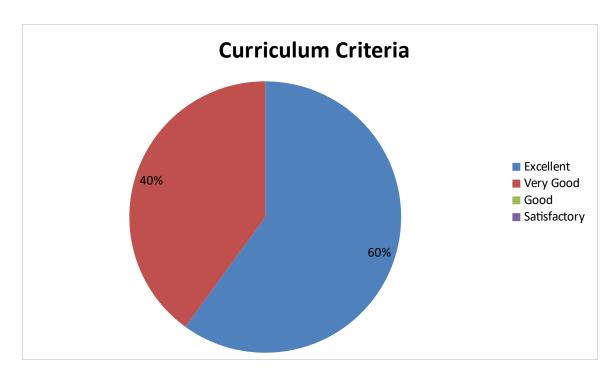

## Employer's Feedback pie diagram

1. Syllabus ability to bridge the gap between industry standards and academic excellence

2. Prospective provision for higher education / Employability etc.

3. Is the syllabus provide scope for training/ Internship /Research