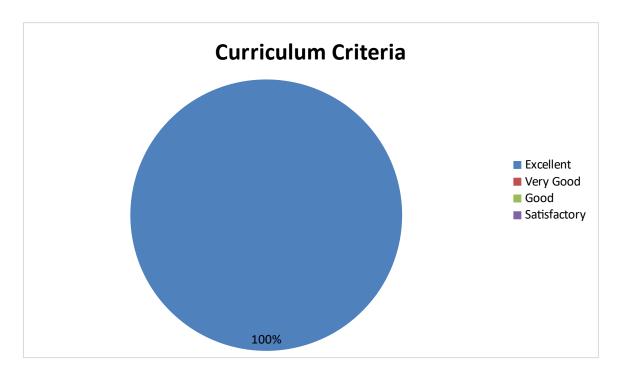

## Employer's Feedback pie diagram

1. Syllabus ability to bridge the gap between industry standards and academic excellence

2. Prospective provision for higher education / Employability etc.

3. Is the syllabus provide scope for training/ Internship /Research