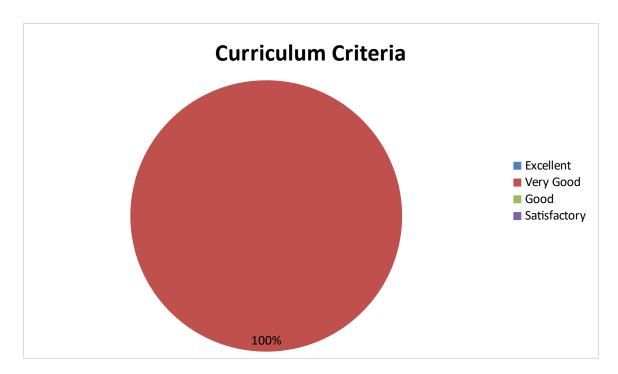

## Employer's Feedback pie diagram

1. Syllabus ability to bridge the gap between industry standards and academic excellence

2. Prospective provision for higher education / Employability etc.

3. Is the syllabus provide scope for training/ Internship /Research