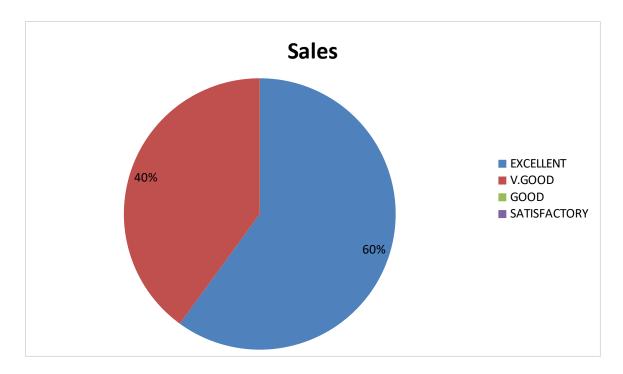

## Employer's Feedback pie diagram

1. Syllabus ability to bridge the gap between industry standards and academic excellence

2. Prospective provision for higher education / Employability etc.

3. Is the syllabus provide scope for training/ Internship /Research