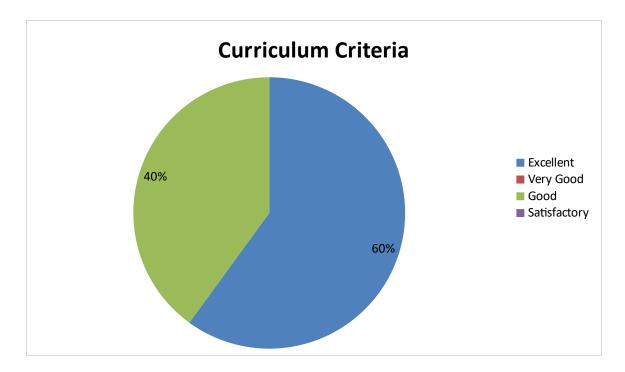

## Employer's Feedback pie diagram

1. Syllabus ability to bridge the gap between industry standards and academic excellence

2. Prospective provision for higher education / Employability etc.

3. Is the syllabus provide scope for training/ Internship /Research

4. Curriculum provides opportunity of using ICT based knowledge and its skills .

5. Syllabus content promote skill of the student to become a competent employee

6. Syllabus develop creative thinking; analytical; communicative and life skills

7. Course satify local ;National and global needs including gender ,environment sustainability needs