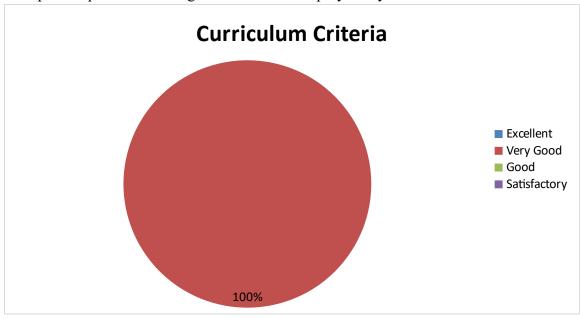

## Employer's Feedback pie diagram

1. Syllabus ability to bridge the gap between industry standards and academic excellence

2. Prospective provision for higher education / Employability etc.

3. Is the syllabus provide scope for training/ Internship /Research