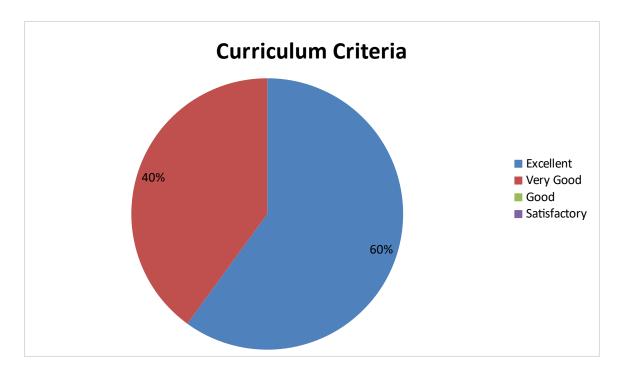

## Employer's Feedback pie diagram

1. Syllabus ability to bridge the gap between industry standards and academic excellence

2. Prospective provision for higher education / Employability etc.

3. Is the syllabus provide scope for training/ Internship /Research

4. Curriculum provides opportunity of using ICT based knowledge and its skills .

5. Syllabus content promote skill of the student to become a competent employee

6. Syllabus develop creative thinking; analytical; communicative and life skills