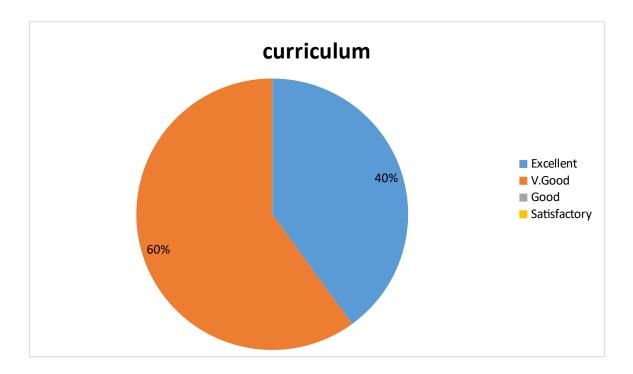

## DEPARTMENT OF MBA

Parent Feedback on Curriculum

1. Syllabus design meets overall development of the student

2. Revised syllabi relevant to the student

3. Syllabus develop skills of problem solving; creative thinking; analytical; communicative and life skills