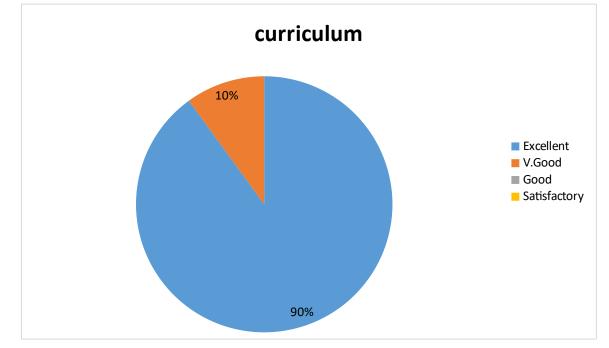

## DEPARTMENT OF MBA

Parent Feedback on Curriculum

1. Syllabus design meets overall development of the student

2. Revised syllabi relevant to the student

3. Syllabus develop skills of problem solving; creative thinking; analytical; communicative and life skills