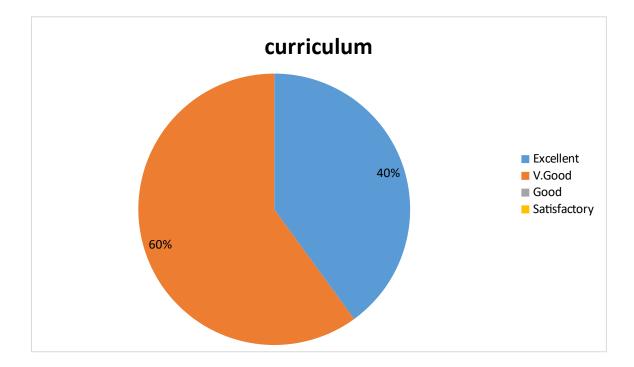

## DEPARTMENT OF MBA

Parent Feedback on Curriculum

1. Syllabus design meets overall development of the student

2. Revised syllabi relevant to the student

3. Syllabus develop skills of problem solving; creative thinking; analytical; communicative and life skills