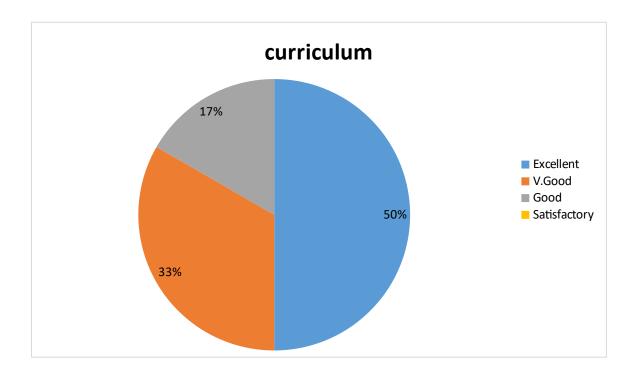

## DEPARTMENT OF MBA

Parent Feedback on Curriculum

1. Syllabus design meets overall development of the student

2. Revised syllabi relevant to the student

3. Syllabus develop skills of problem solving; creative thinking; analytical; communicative and life skills