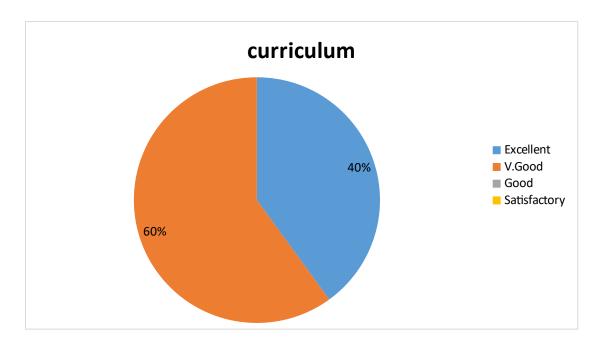

## DEPARTMENT OF MBA

Parent Feedback on Curriculum

1. Syllabus design meets overall development of the student

2. Revised syllabi relevant to the student

3. Syllabus develop skills of problem solving; creative thinking; analytical; communicative and life skills