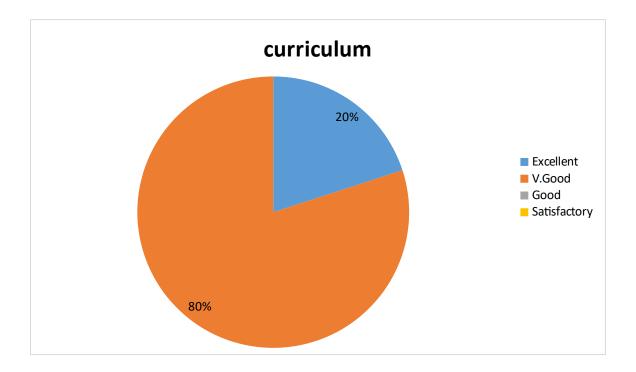

## DEPARTMENT OF MBA

Parent Feedback on Curriculum

1. Syllabus design meets overall development of the student

2. Revised syllabi relevant to the student

3. Syllabus develop skills of problem solving; creative thinking; analytical; communicative and life skills