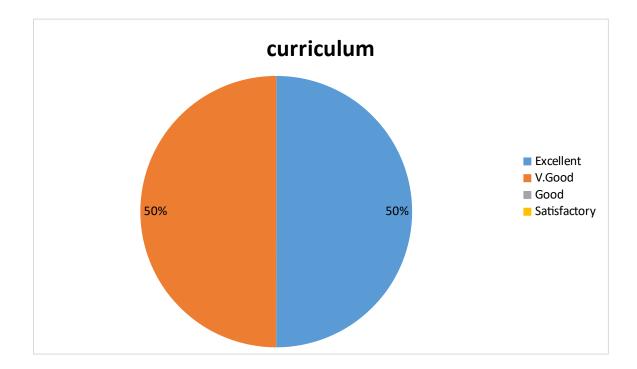

## DEPARTMENT OF MBA

Parent Feedback on Curriculum

1. Syllabus design meets overall development of the student

2. Revised syllabi relevant to the student

3. Syllabus develop skills of problem solving; creative thinking; analytical; communicative and life skills