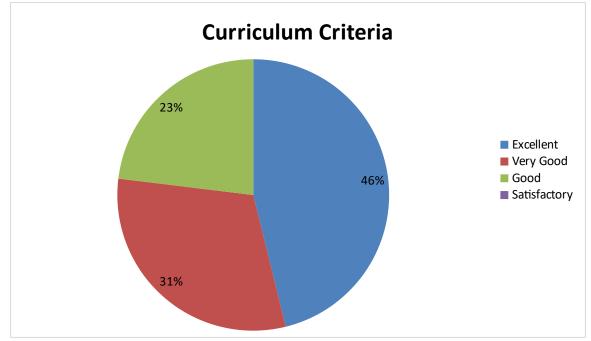

## 2022-2023 DEPARTMENT OF MBA Student Feedback pie diagram

1. Relevance of the syllabus to the course

2. Syllabus content increases knowledge and create interest in the subject area

3. Relevance in the area of theory and its application in the syllabus