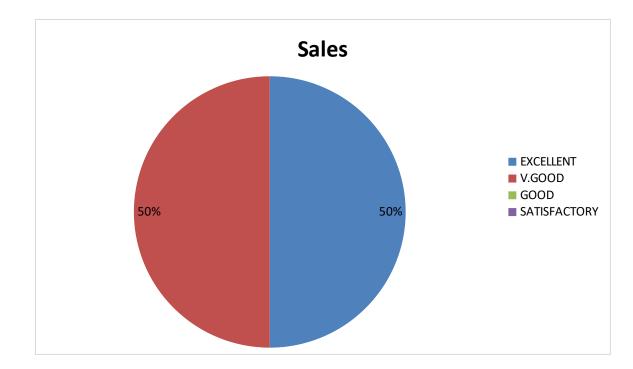

## 2022-2023 DEPARTMENT OF MBA Student Feedback pie diagram

1. Relevance of the syllabus to the course

2. Syllabus content increases knowledge and create interest in the subject area

3. Relevance in the area of theory and its application in the syllabus