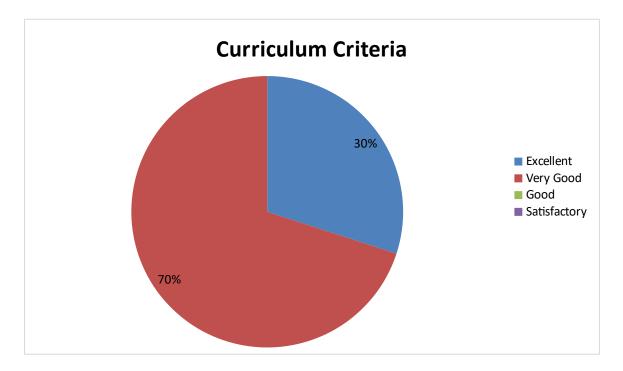

4. Abundant amount of prescribed books and reference material are available in the library.

5. Is the syllabus provide scope for training/ internship/ Research

6. Curriculum provide prospective for higher education/ Employability/ entrepreneurship