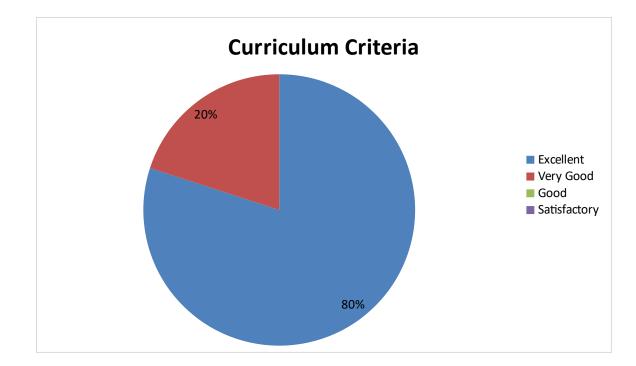

## 2022-2023 DEPARTMENT OF MBA Student Feedback pie diagram

1. Relevance of the syllabus to the course

2. Syllabus content increases knowledge and create interest in the subject area

3. Relevance in the area of theory and its application in the syllabus