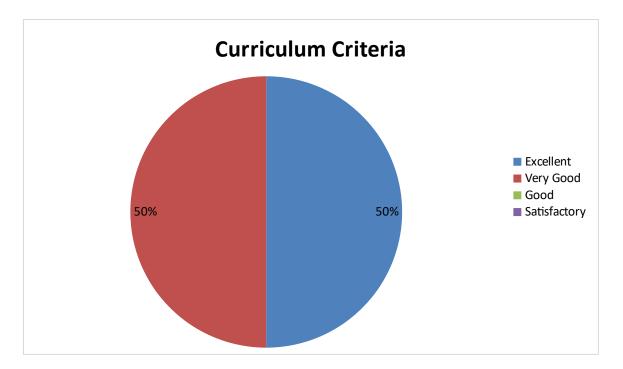

## 2022-2023 DEPARTMENT OF MBA Student Feedback pie diagram

1. Relevance of the syllabus to the course

2. Syllabus content increases knowledge and create interest in the subject area

3. Relevance in the area of theory and its application in the syllabus