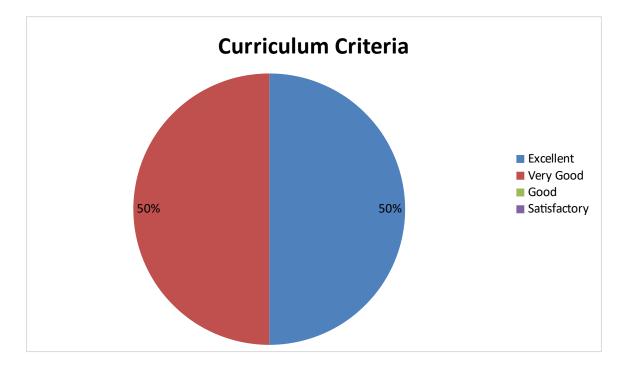

## 2022-2023 DEPARTMENT OF MBA Student Feedback pie diagram

1. Relevance of the syllabus to the course

2. Syllabus content increases knowledge and create interest in the subject area

3. Relevance in the area of theory and its application in the syllabus