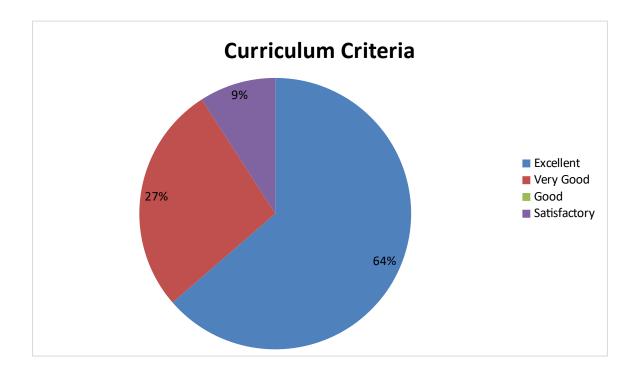

7. Syllabus meets the needs of the society

8. Skill development in the Curriculum