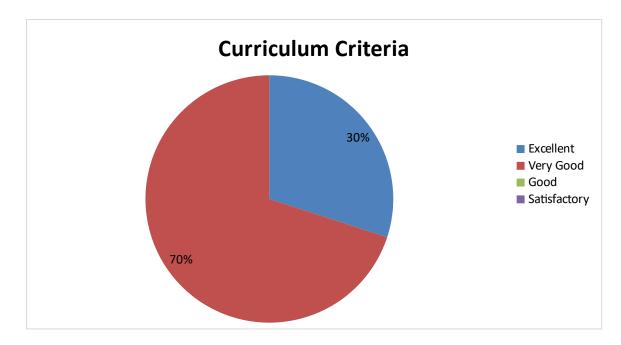

## 2022-2023 DEPARTMENT OF MBA Student Feedback pie diagram

1. Relevance of the syllabus to the course

2. Syllabus content increases knowledge and create interest in the subject area

3. Relevance in the area of theory and its application in the syllabus