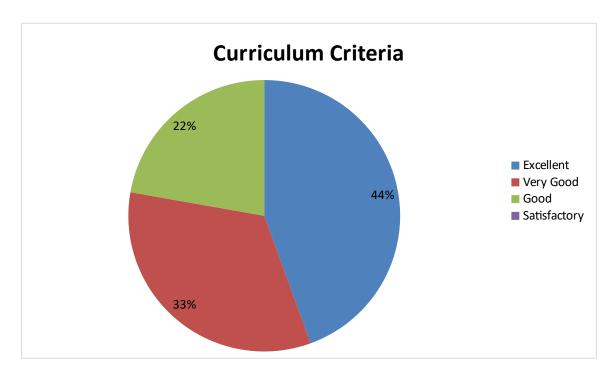

4. Abundant amount of prescribed books and reference material are available in the library.

5. Is the syllabus provide scope for training/internship/Research

6. Curriculum provide prospective for higher education/ Employability/ entrepreneurship