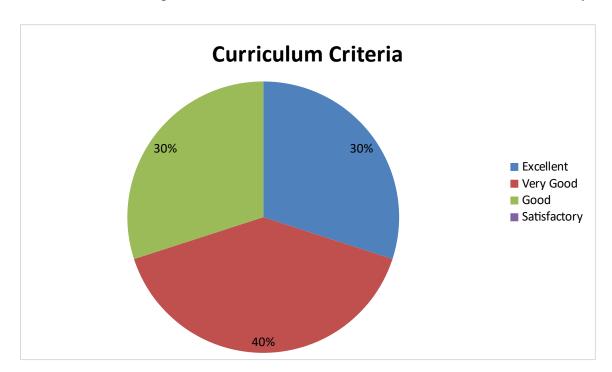

## DANTULURI NARAYANA RAJU COLLEGE

(Autonomous)

BHIMAVARAM, W.G.DIST, ANDHRA PRADESH, INDIA, PIN- 534202.

(Accredited at 'B++, level by NAAC)

(Affiliated to Adikavi Nannaya University, Rajamahendravaram)

# 2022-2023 DEPARTMENT OF MCA Student Feedback pie diagram

1. Relevance of the syllabus to the course



2. Syllabus content increases knowledge and create interest in the subject area



3. Relevance in the area of theory and its application in the syllabus



4. Abundant amount of prescribed books and reference material are available in the library.



5. Is the syllabus provide scope for training/internship/Research



6. Curriculum provide prospective for higher education/ Employability/ entrepreneurship



## 7. Syllabus meets the needs of the society



### 8. Skill development in the Curriculum