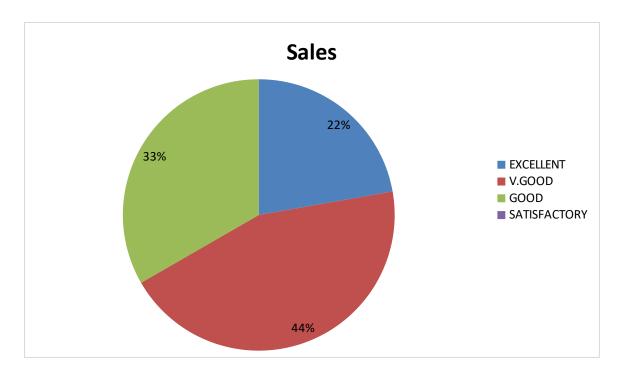

# 2022-2023 DEPARTMENT OF MCA Student Feedback pie diagram

1. Relevance of the syllabus to the course

2. Syllabus content increases knowledge and create interest in the subject area

3. Relevance in the area of theory and its application in the syllabus