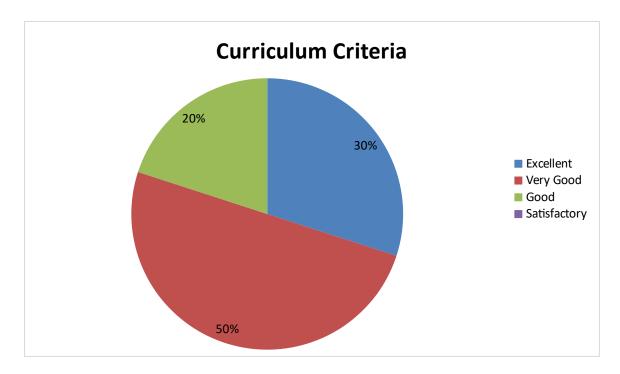

# 2022-2023 DEPARTMENT OF MCA Student Feedback pie diagram

1. Relevance of the syllabus to the course

2. Syllabus content increases knowledge and create interest in the subject area

3. Relevance in the area of theory and its application in the syllabus