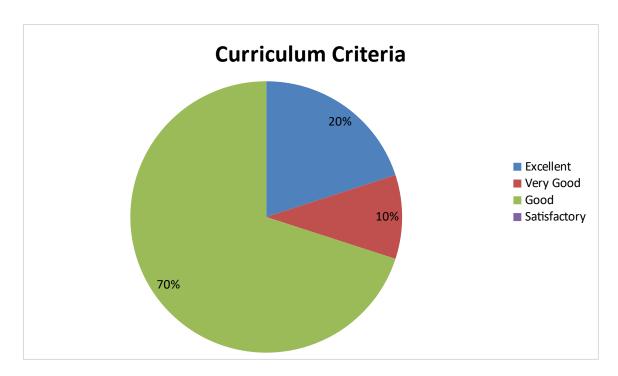

## DANTULURI NARAYANA RAJU COLLEGE

(Autonomous)

BHIMAVARAM, W.G.DIST, ANDHRA PRADESH, INDIA, PIN- 534202.

(Accredited at 'B++, level by NAAC)

(Affiliated to Adikavi Nannaya University, Rajamahendravaram)

# 2022-2023 DEPARTMENT OF MCA Student Feedback pie diagram

1. Relevance of the syllabus to the course



2. Syllabus content increases knowledge and create interest in the subject area



3. Relevance in the area of theory and its application in the syllabus



4. Abundant amount of prescribed books and reference material are available in the library.



5. Is the syllabus provide scope for training/internship/Research



6. Curriculum provide prospective for higher education/ Employability/ entrepreneurship



## 7. Syllabus meets the needs of the society



### 8. Skill development in the Curriculum