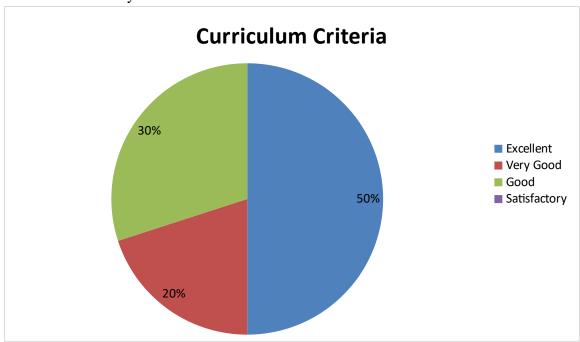

# 2022-2023 DEPARTMENT OF MCA Student Feedback pie diagram

1. Relevance of the syllabus to the course

2. Syllabus content increases knowledge and create interest in the subject area

3. Relevance in the area of theory and its application in the syllabus