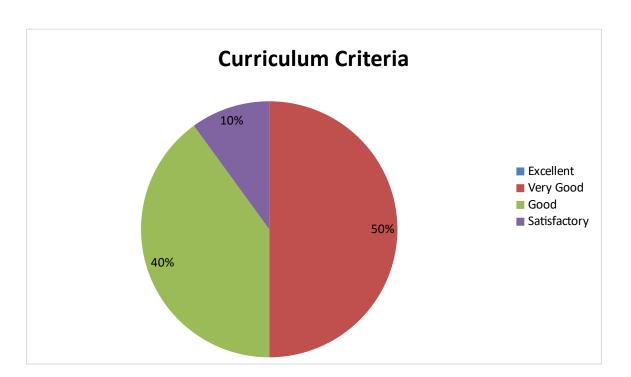

A RAJU COLLEGE

(Autonomous)

BHIMAVARAM, W.G.DIST, ANDHRA PRADESH, INDIA, PIN- 534202.

(Accredited at 'B++, level by NAAC)

(Affiliated to Adikavi Nannaya University, Rajamahendravaram)

# 2022-2023 DEPARTMENT OF MCA Student Feedback pie diagram

1. Relevance of the syllabus to the course



2. Syllabus content increases knowledge and create interest in the subject area



3. Relevance in the area of theory and its application in the syllabus



4. Abundant amount of prescribed books and reference material are available in the library.



5. Is the syllabus provide scope for training/internship/Research



6. Curriculum provide prospective for higher education/ Employability/ entrepreneurship



## 7. Syllabus meets the needs of the society



### 8. Skill development in the Curriculum