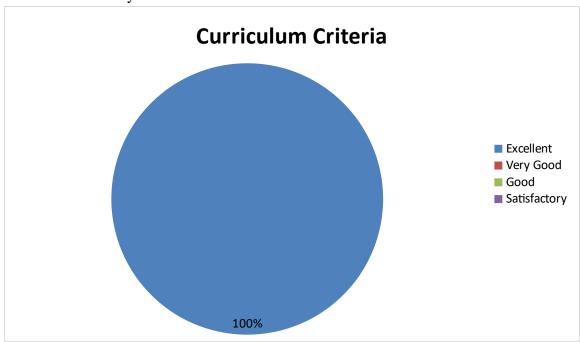

# 2022-2023 DEPARTMENT OF MSC COMPUTER SCIENCE Student Feedback pie diagram

1. Relevance of the syllabus to the course

2. Syllabus content increases knowledge and create interest in the subject area

3. Relevance in the area of theory and its application in the syllabus