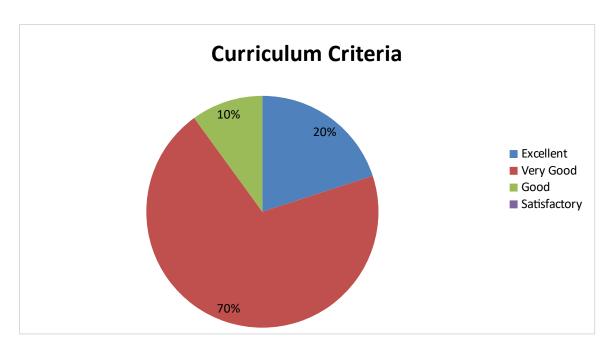

# 2022-2023 DEPARTMENT OF MSC COMPUTER SCIENCE Student Feedback pie diagram

1. Relevance of the syllabus to the course

2. Syllabus content increases knowledge and create interest in the subject area

3. Relevance in the area of theory and its application in the syllabus