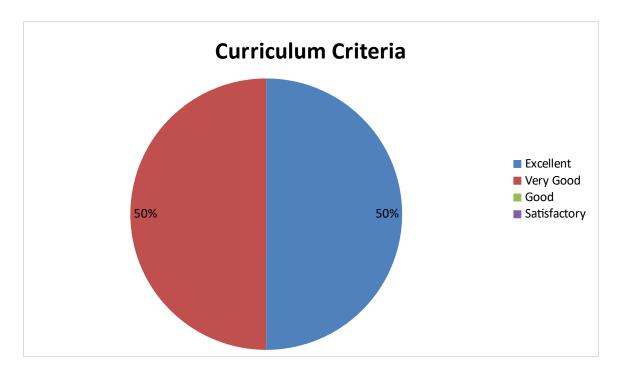

# 2022-2023 DEPARTMENT OF MSC COMPUTER SCIENCE Student Feedback pie diagram

1. Relevance of the syllabus to the course

2. Syllabus content increases knowledge and create interest in the subject area

3. Relevance in the area of theory and its application in the syllabus