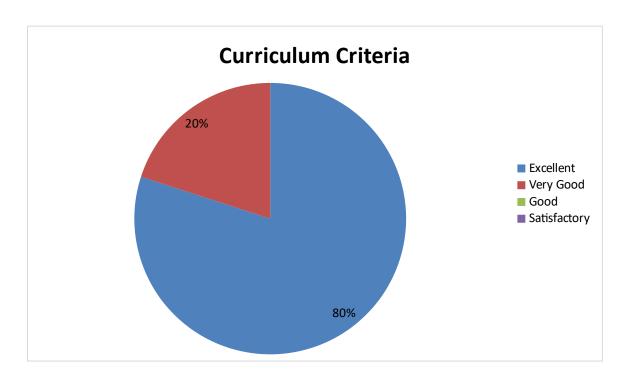

# 2022-2023 DEPARTMENT OF MSC COMPUTER SCIENCE Student Feedback pie diagram

1. Relevance of the syllabus to the course

2. Syllabus content increases knowledge and create interest in the subject area

3. Relevance in the area of theory and its application in the syllabus