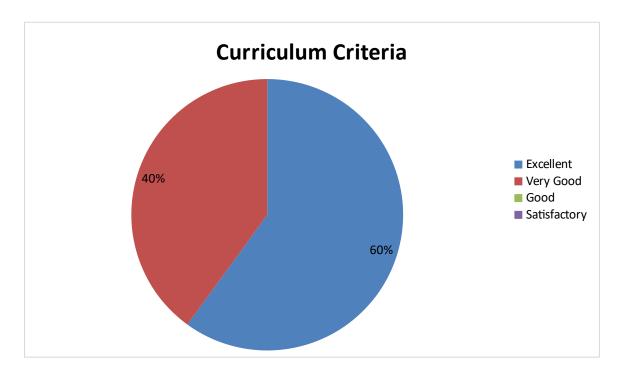

# 2022-2023 DEPARTMENT OF MSC COMPUTER SCIENCE Student Feedback pie diagram

1. Relevance of the syllabus to the course

2. Syllabus content increases knowledge and create interest in the subject area

3. Relevance in the area of theory and its application in the syllabus