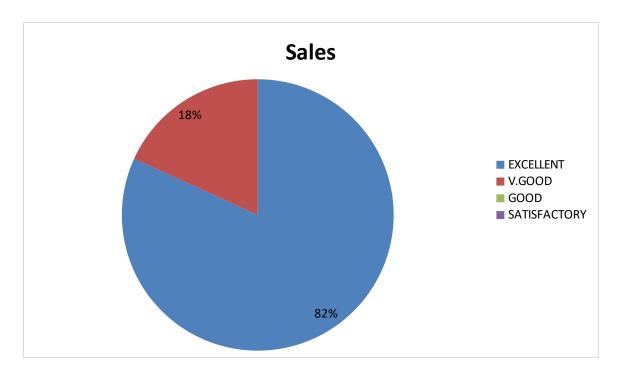

# 2022-2023 DEPARTMENT OF MSC COMPUTER SCIENCE Student Feedback pie diagram

1. Relevance of the syllabus to the course

2. Syllabus content increases knowledge and create interest in the subject area

3. Relevance in the area of theory and its application in the syllabus