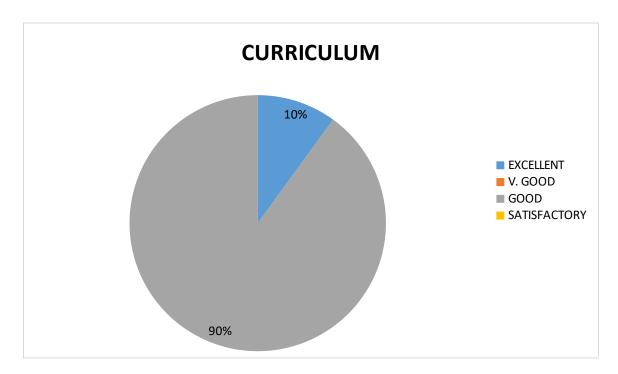

#### **FACULTY FEEDBACK ON CURRICULUM - PIE DIAGRAM**

1. Depth of the syllabus content to the course.

2. Curriculum objectives and outcomes are well defined and clear.