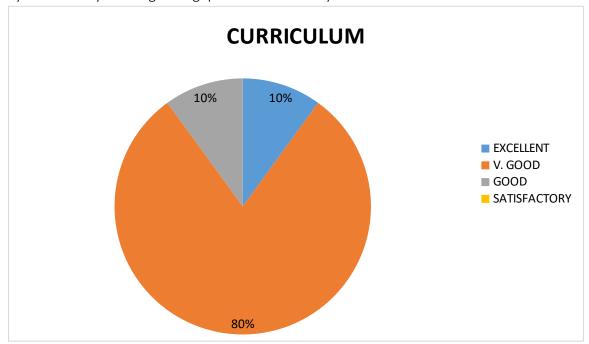

. Syllabus has good balance between theory and its applications.



4. Time allotted to complete the units in the course adequate.





#### (Autonomous)

BHIMAVARAM, W.G.DIST, ANDHRA PRADESH, INDIA, PIN- 534202. (Accredited at 'B<sup>++</sup>, level by NAAC)
(Affiliated to Adikavi Nannaya University, Rajamahendravaram)

5. Curriculum activate interest in the subject and expand understanding.



6. The abundance of the reference books, materials etc available in the library according to the prescribed syllabus.





#### (Autonomous)

BHIMAVARAM, W.G.DIST, ANDHRA PRADESH, INDIA, PIN- 534202. (Accredited at 'B<sup>++</sup>, level by NAAC)
(Affiliated to Adikavi Nannaya University, Rajamahendravaram)

7. Syllabus ability to bridge the gap between industry standards and academic excellence.



8. Course relevance to the society needs including gender and environment sustainability.





#### (Autonomous)

## BHIMAVARAM, W.G.DIST, ANDHRA PRADESH, INDIA, PIN-534202.

(Accredited at 'B<sup>++</sup>, level by NAAC)
(Affiliated to Adikavi Nannaya University, Rajamahendravaram)

9. Prospective provision for higher education/employability etc.



10. ICT mode of teaching and learning feasible curriculum.