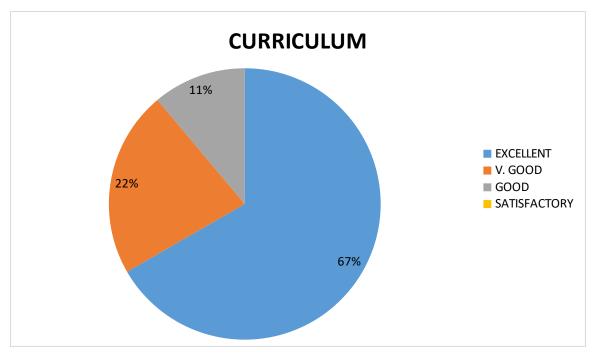

#### (Autonomous)

BHIMAVARAM, W.G.DIST, ANDHRA PRADESH, INDIA, PIN-534202. (Accredited at 'B<sup>++</sup>, level by NAAC)
(Affiliated to Adikavi Nannaya University, Rajamahendravaram)

3. Syllabus has good balance between theory and its applications.