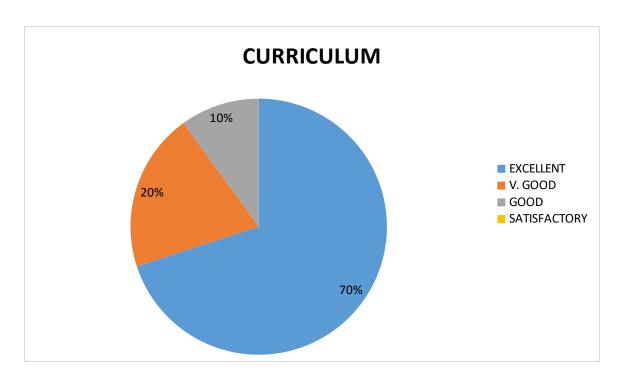

#### (Autonomous)

BHIMAVARAM, W.G.DIST, ANDHRA PRADESH, INDIA, PIN-534202. (Accredited at 'B<sup>++</sup>, level by NAAC)
(Affiliated to Adikavi Nannaya University, Rajamahendravaram)

3. Syllabus has good balance between theory and its applications.