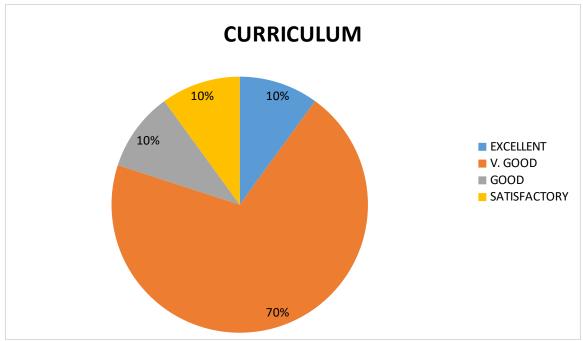

(Autonomous)

BHIMAVARAM, W.G.DIST, ANDHRA PRADESH, INDIA, PIN-534202.

(Accredited at 'B<sup>++</sup>, level by NAAC)
(Affiliated to Adikavi Nannaya University, Rajamahendravaram)

## 2022-2023

#### DEPARTMENT OF P.G CHEMISTRY

#### **FACULTY FEEDBACK ON CURRICULUM - PIE DIAGRAM**

1. Depth of the syllabus content to the course.



2. Curriculum objectives and outcomes are well defined and clear.





#### (Autonomous)

BHIMAVARAM, W.G.DIST, ANDHRA PRADESH, INDIA, PIN-534202. (Accredited at 'B<sup>++</sup>, level by NAAC)
(Affiliated to Adikavi Nannaya University, Rajamahendravaram)

3. Syllabus has good balance between theory and its applications.



4. Time allotted to complete the units in the course adequate.





#### (Autonomous)

BHIMAVARAM, W.G.DIST, ANDHRA PRADESH, INDIA, PIN- 534202. (Accredited at 'B<sup>++</sup>, level by NAAC)
(Affiliated to Adikavi Nannaya University, Rajamahendravaram)

5. Curriculum activate interest in the subject and expand understanding.



6. The abundance of the reference books, materials etc available in the library according to the prescribed syllabus.





#### (Autonomous)

BHIMAVARAM, W.G.DIST, ANDHRA PRADESH, INDIA, PIN- 534202. (Accredited at 'B<sup>++</sup>, level by NAAC)
(Affiliated to Adikavi Nannaya University, Rajamahendravaram)

7. Syllabus ability to bridge the gap between industry standards and academic excellence.



8. Course relevance to the society needs including gender and environment sustainability.





#### (Autonomous)

## BHIMAVARAM, W