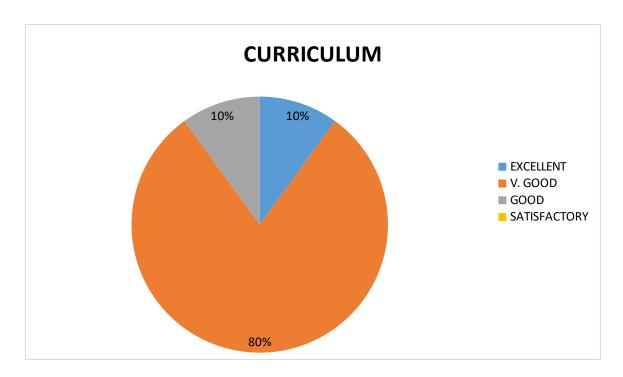

#### **FACULTY FEEDBACK ON CURRICULUM - PIE DIAGRAM**

1. Depth of the syllabus content to the course.

2. Curriculum objectives and outcomes are well defined and clear.