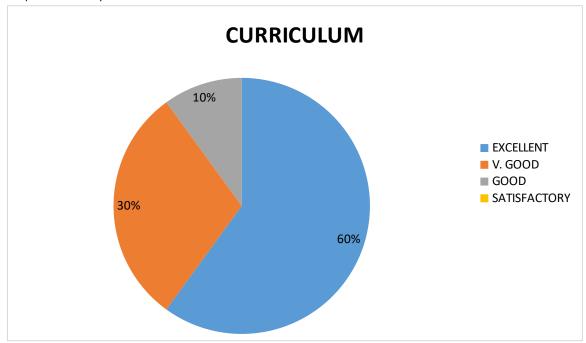

#### **FACULTY FEEDBACK ON CURRICULUM - PIE DIAGRAM**

1. Depth of the syllabus content to the course.

2. Curriculum objectives and outcomes are well defined and clear.