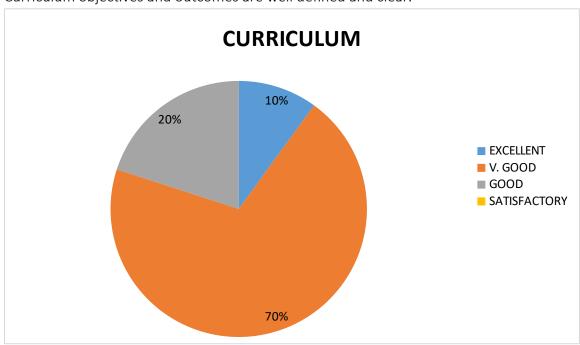

#### **FACULTY FEEDBACK ON CURRICULUM - PIE DIAGRAM**

1. Depth of the syllabus content to the course.

2. Curriculum objectives and outcomes are well defined and clear.