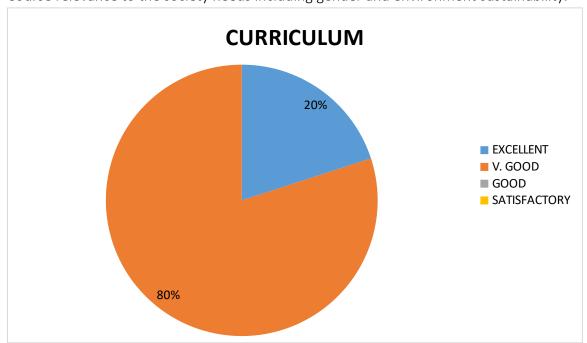

8. Course relevance to the society needs including gender and environment sustainability.