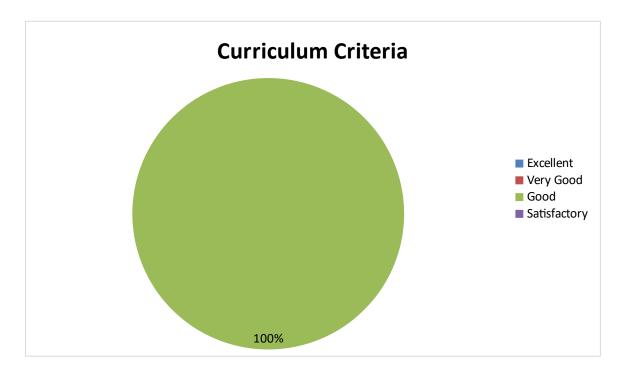

# 2022-2023 DEPARTMENT OF P.G CHEMISTRY

Student Feedback pie diagram

1. Relevance of the syllabus to the course

2. Syllabus content increases knowledge and create interest in the subject area

3. Relevance in the area of theory and its application in the syllabus