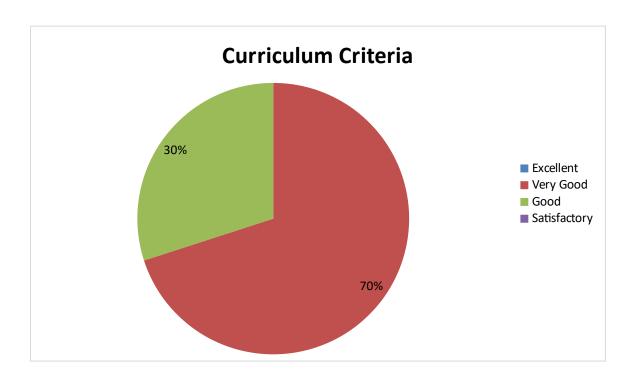

# 2022-2023 DEPARTMENT OF P.G CHEMISTRY

Student Feedback pie diagram

1. Relevance of the syllabus to the course

2. Syllabus content increases knowledge and create interest in the subject area

3. Relevance in the area of theory and its application in the syllabus