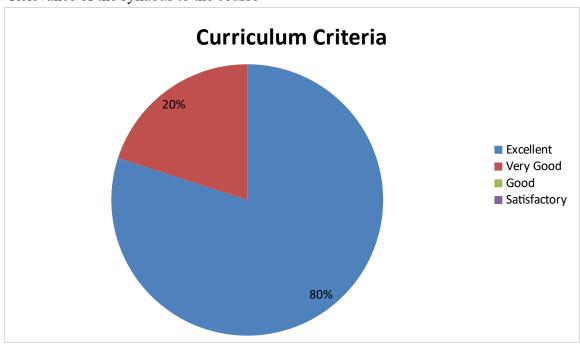

# 2022-2023 DEPARTMENT OF P.G CHEMISTRY

Student Feedback pie diagram

1. Relevance of the syllabus to the course

2. Syllabus content increases knowledge and create interest in the subject area

3. Relevance in the area of theory and its application in the syllabus