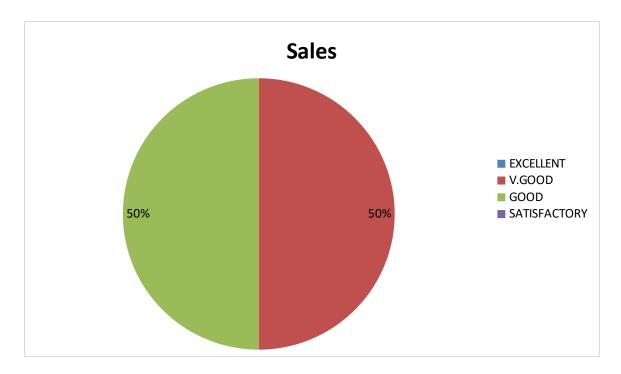

# 2022-2023 DEPARTMENT OF P.G CHEMISTRY

Student Feedback pie diagram

1. Relevance of the syllabus to the course

2. Syllabus content increases knowledge and create interest in the subject area

3. Relevance in the area of theory and its application in the syllabus