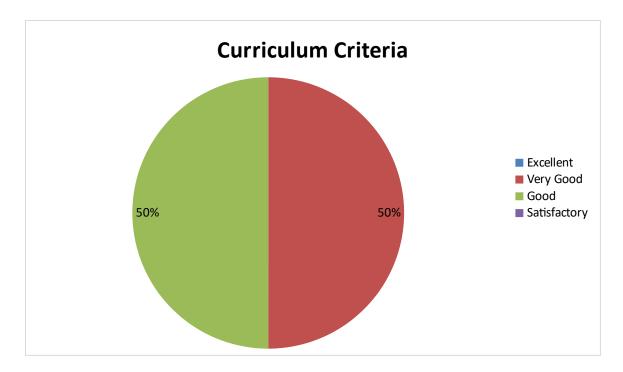

# 2022-2023 DEPARTMENT OF P.G CHEMISTRY

Student Feedback pie diagram

1. Relevance of the syllabus to the course

2. Syllabus content increases knowledge and create interest in the subject area

3. Relevance in the area of theory and its application in the syllabus