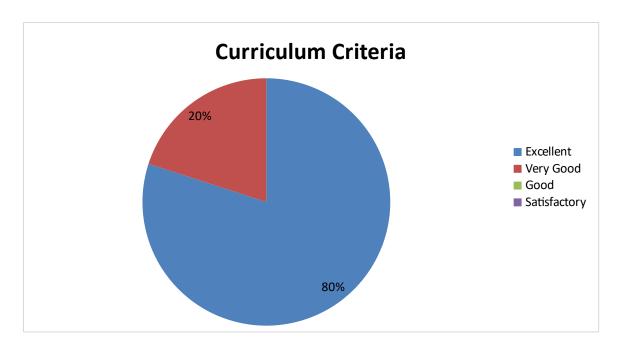

4. Abundant amount of prescribed books and reference material are available in the library.

5. Is the syllabus provide scope for training/internship/Research

6. Curriculum provide prospective for higher education/ Employability/ entrepreneurship