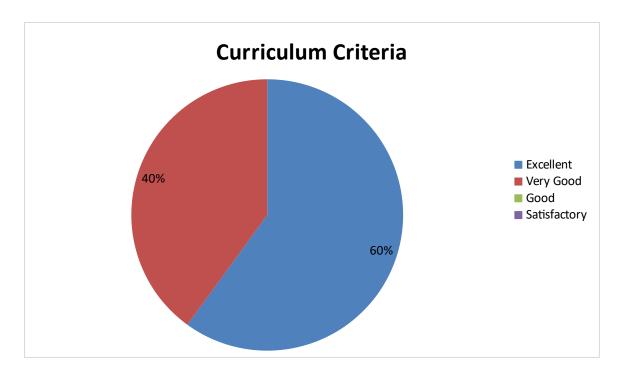

## DANTULURI NARAYANA RAJU COLLEGE

(Autonomous)

BHIMAVARAM, W.G.DIST, ANDHRA PRADESH, INDIA, PIN- 534202.

(Accredited at 'B++, level by NAAC)

(Affiliated to Adikavi Nannaya University, Rajamahendravaram)

# 2022-2023 DEPARTMENT OF P.G CHEMISTRY

Student Feedback pie diagram

1. Relevance of the syllabus to the course



2. Syllabus content increases knowledge and create interest in the subject area



3. Relevance in the area of theory and its application in the syllabus



4. Abundant amount of prescribed books and reference material are available in the library.



5. Is the syllabus provide scope for training/internship/Research



6. Curriculum provide prospective for higher education/ Employability/ entrepreneurship



## 7. Syllabus meets the needs of the society



### 8. Skill development in the Curriculum