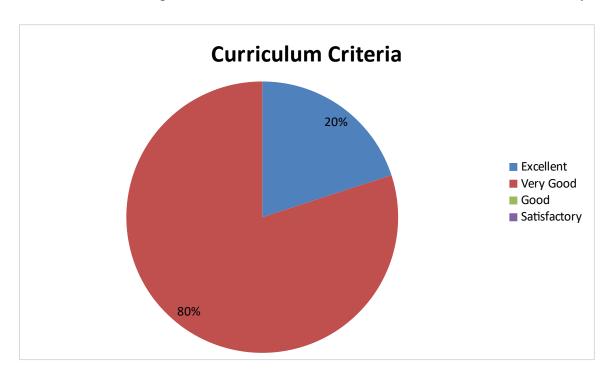

## DANTULURI NARAYANA RAJU COLLEGE

(Autonomous)

BHIMAVARAM, W.G.DIST, ANDHRA PRADESH, INDIA, PIN- 534202.

(Accredited at 'B++, level by NAAC)

(Affiliated to Adikavi Nannaya University, Rajamahendravaram)

# 2022-2023 DEPARTMENT OF P.G CHEMISTRY

Student Feedback pie diagram

1. Relevance of the syllabus to the course



2. Syllabus content increases knowledge and create interest in the subject area



3. Relevance in the area of theory and its application in the syllabus



4. Abundant amount of prescribed books and reference material are available in the library.



5. Is the syllabus provide scope for training/internship/Research



6. Curriculum provide prospective for higher education/ Employability/ entrepreneurship



## 7. Syllabus meets the needs of the society



### 8. Skill development in the Curriculum