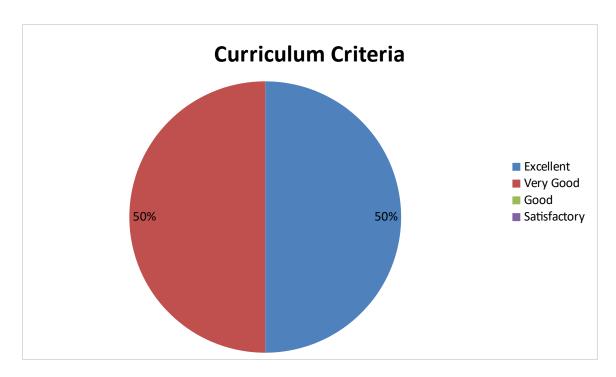

## Employer's Feedback pie diagram

1. Syllabus ability to bridge the gap between industry standards and academic excellence

2. Prospective provision for higher education / Employability etc.

3. Is the syllabus provide scope for training/ Internship /Research