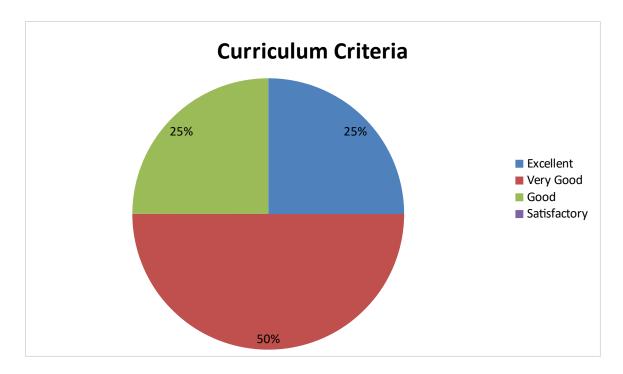

## Employer's Feedback pie diagram

1. Syllabus ability to bridge the gap between industry standards and academic excellence

2. Prospective provision for higher education / Employability etc.

3. Is the syllabus provide scope for training/ Internship /Research