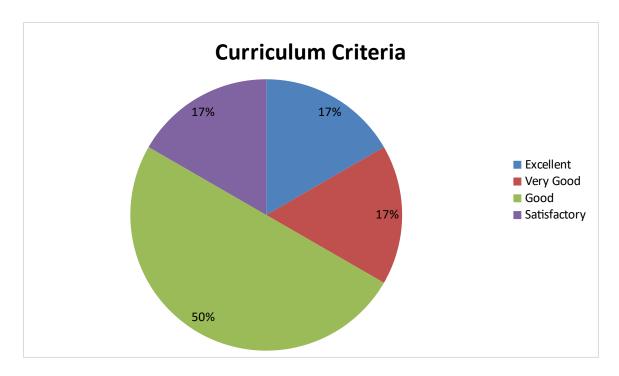

4. Curriculum provides opportunity of using ICT based knowledge and its skills .

5. Syllabus content promote skill of the student to become a competent employee

6. Syllabus develop creative thinking; analytical; communicative and life skills

7. Course satify local ;National and global needs including gender ,environment sustainability needs