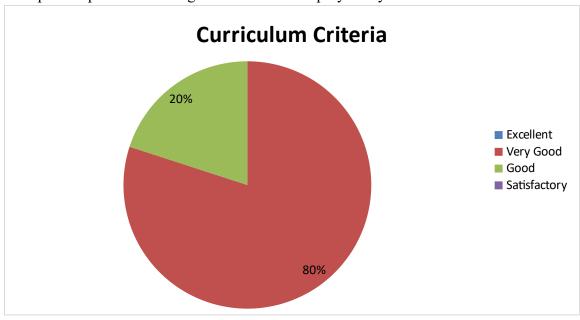

## Employer's Feedback pie diagram

1. Syllabus ability to bridge the gap between industry standards and academic excellence

2. Prospective provision for higher education / Employability etc.

3. Is the syllabus provide scope for training/ Internship /Research

4. Curriculum provides opportunity of using ICT based knowledge and its skills .

5. Syllabus content promote skill of the student to become a competent employee

6. Syllabus develop creative thinking; analytical; communicative and life skills