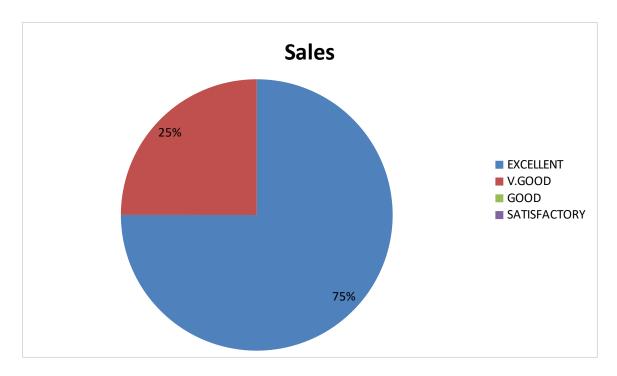

## Employer's Feedback pie diagram

1. Syllabus ability to bridge the gap between industry standards and academic excellence

2. Prospective provision for higher education / Employability etc.

3. Is the syllabus provide scope for training/ Internship /Research