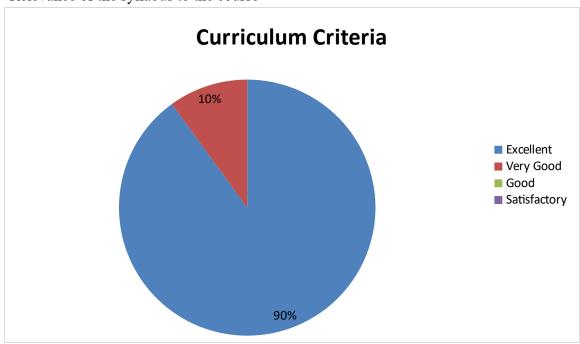

# 2022-2023 DEPARTMENT OF P.G ECONOMICS Student Feedback pie diagram

1. Relevance of the syllabus to the course

2. Syllabus content increases knowledge and create interest in the subject area

3. Relevance in the area of theory and its application in the syllabus