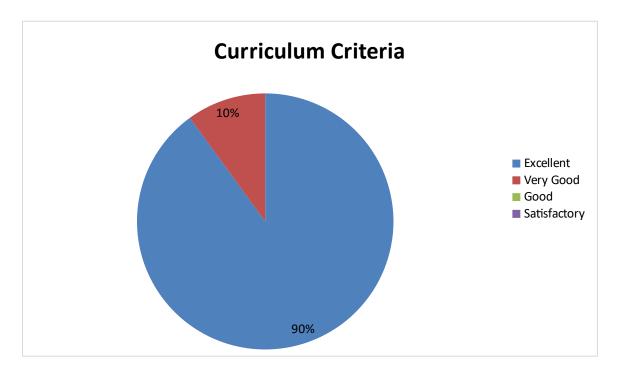

# 2022-2023 DEPARTMENT OF P.G ECONOMICS Student Feedback pie diagram

1. Relevance of the syllabus to the course

2. Syllabus content increases knowledge and create interest in the subject area

3. Relevance in the area of theory and its application in the syllabus