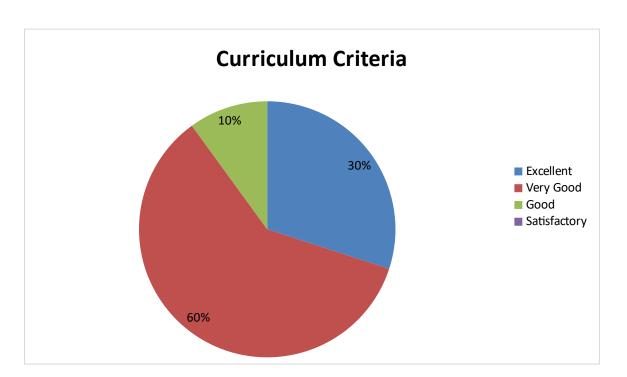

# 2022-2023 DEPARTMENT OF P.G ECONOMICS Student Feedback pie diagram

1. Relevance of the syllabus to the course

2. Syllabus content increases knowledge and create interest in the subject area

3. Relevance in the area of theory and its application in the syllabus