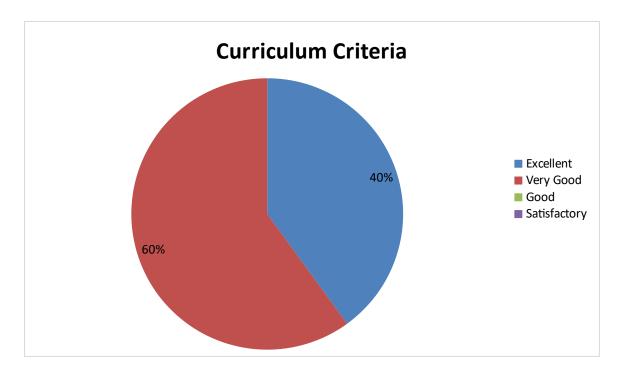

# 2022-2023 DEPARTMENT OF P.G ECONOMICS Student Feedback pie diagram

1. Relevance of the syllabus to the course

2. Syllabus content increases knowledge and create interest in the subject area

3. Relevance in the area of theory and its application in the syllabus