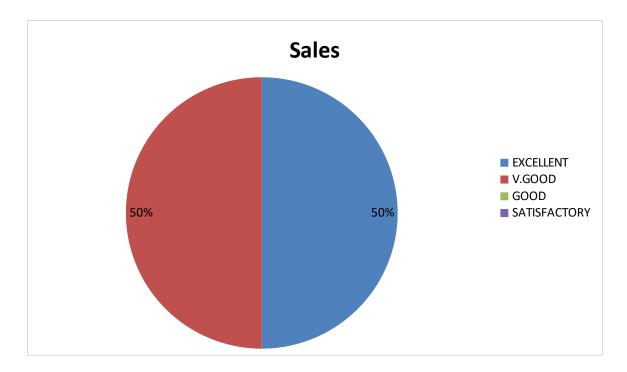

## DANTULURI NARAYANA RAJU COLLEGE

(Autonomous)

BHIMAVARAM, W.G.DIST, ANDHRA PRADESH, INDIA, PIN- 534202.

(Accredited at 'B++, level by NAAC)

(Affiliated to Adikavi Nannaya University, Rajamahendravaram)

# 2022-2023 DEPARTMENT OF P.G ECONOMICS Student Feedback pie diagram

1. Relevance of the syllabus to the course



2. Syllabus content increases knowledge and create interest in the subject area



3. Relevance in the area of theory and its application in the syllabus



4. Abundant amount of prescribed books and reference material are available in the library.



5. Is the syllabus provide scope for training/internship/Research



6. Curriculum provide prospective for higher education/ Employability/ entrepreneurship



## 7. Syllabus meets the needs of the society



### 8. Skill development in the Curriculum