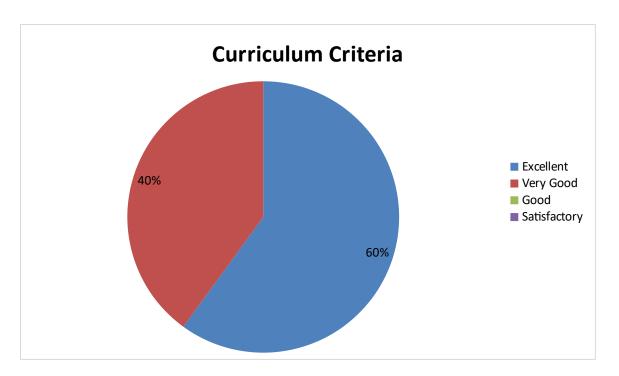

## DANTULURI NARAYANA RAJU COLLEGE

(Autonomous)

BHIMAVARAM, W.G.DIST, ANDHRA PRADESH, INDIA, PIN- 534202.

(Accredited at 'B++, level by NAAC)

(Affiliated to Adikavi Nannaya University, Rajamahendravaram)

# 2022-2023 DEPARTMENT OF P.G ECONOMICS Student Feedback pie diagram

1. Relevance of the syllabus to the course



2. Syllabus content increases knowledge and create interest in the subject area



3. Relevance in the area of theory and its application in the syllabus



4. Abundant amount of prescribed books and reference material are available in the library.



5. Is the syllabus provide scope for training/internship/Research



6. Curriculum provide prospective for higher education/ Employability/ entrepreneurship



## 7. Syllabus meets the needs of the society



### 8. Skill development in the Curriculum