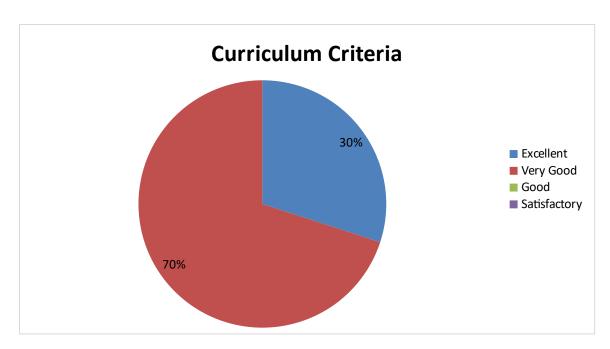

4. Abundant amount of prescribed books and reference material are available in the library.

5. Is the syllabus provide scope for training/internship/Research

6. Curriculum provide prospective for higher education/ Employability/ entrepreneurship