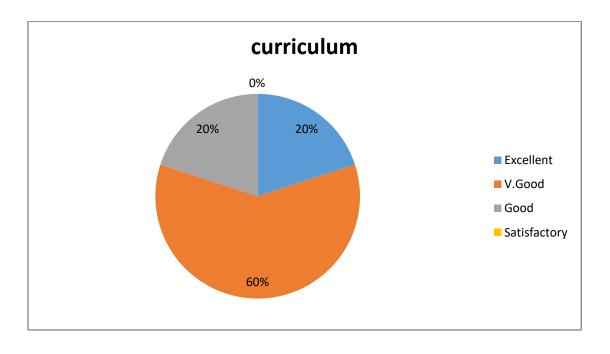

# DANTULURI NARAYANA RAJU COLLEGE

(Autonomous)
BHIMAVARAM, W.G.DIST, ANDHRA PRADESH, INDIA, PIN- 534202. (Accredited at 'B++, level by NAAC)

(Affiliated to Adikavi Nannaya University, Rajamahendravaram)

## 2022-2023

## DEPARTMENT OF P.G MATHEMATICS

#### Parent Feedback on Curriculum

1. Syllabus design meets overall development of the student



2. Revised syllabi relevant to the student



3. Syllabus develop skills of problem solving; creative thinking; analytical; communicative and life skills



4. Course satisfy local; National and global needs including gender; environment sustainable needs



5. Offered certificate courses in the college provide additional knowledge and skills in their field.



6. Curriculum provide prospective for higher education/ Employability/ entrepreneurship



## 7. Co-curricular activities enrich knowledge



### 8. Adequate infrastructure and basic facilities provided