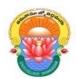

#### Parent Feedback on Curriculum

1. Syllabus design meets overall development of the student

2. Revised syllabi relevant to the student

3. Syllabus develop skills of problem solving; creative thinking; analytical; communicative and life skills