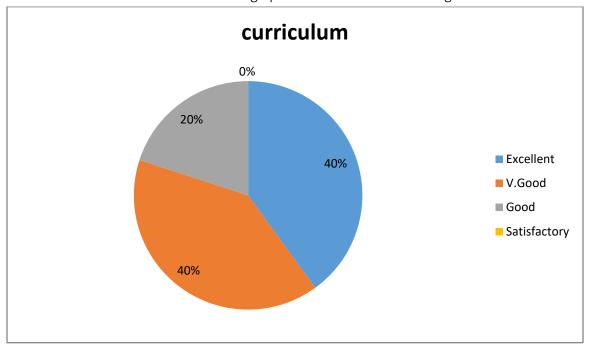

4. Course satisfy local; National and global needs including gender; environment sustainable needs

5. Offered certificate courses in the college provide additional knowledge and skills in their field.

6. Curriculum provide prospective for higher education/ Employability/ entrepreneurship