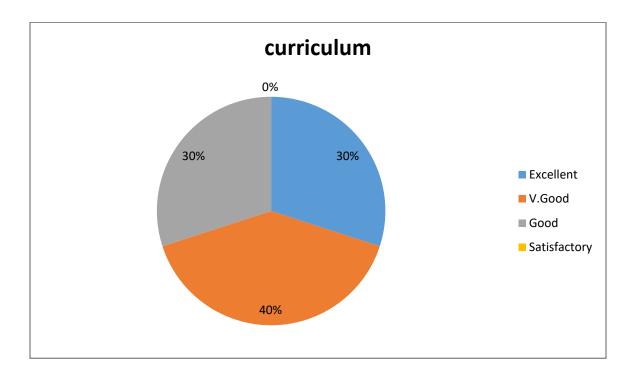

M, W.G.DIST, ANDHRA PRADESH, INDIA, PIN- 534202. (Accredited at 'B++, level by NAAC)

(Affiliated to Adikavi Nannaya University, Rajamahendravaram)

## 2022-2023

## DEPARTMENT OF P.G MATHEMATICS

#### Parent Feedback on Curriculum

1. Syllabus design meets overall development of the student



2. Revised syllabi relevant to the student



3. Syllabus develop skills of problem solving; creative thinking; analytical; communicative and life skills



4. Course satisfy local; National and global needs including gender; environment sustainable needs



5. Offered certificate courses in the college provide additional knowledge and skills in their field.



6. Curriculum provide prospective for higher education/ Employability/ entrepreneurship



## 7. Co-curricular activities enrich knowledge



### 8. Adequate infrastructure and basic facilities provided