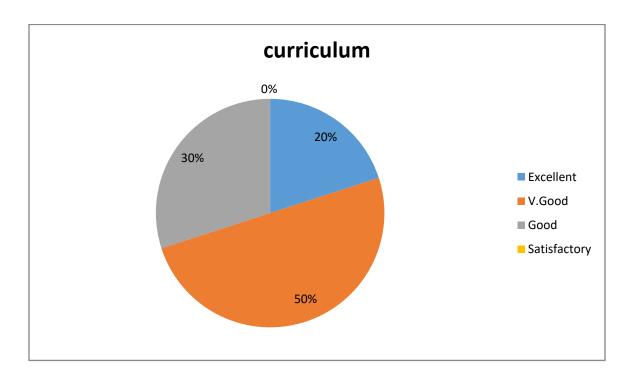

#### Parent Feedback on Curriculum

1. Syllabus design meets overall development of the student

2. Revised syllabi relevant to the student

3. Syllabus develop skills of problem solving; creative thinking; analytical; communicative and life skills