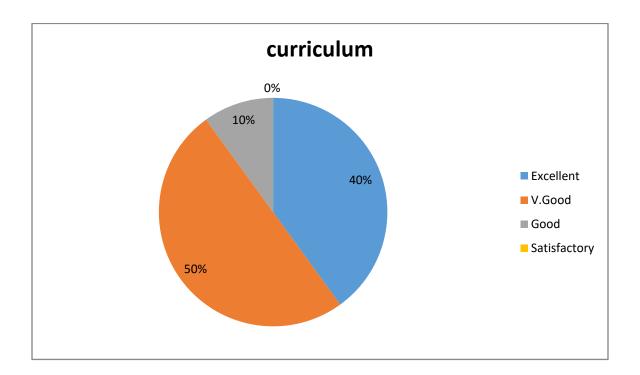

ULURI NARAYANA RAJU COLLEGE

(Autonomous)
BHIMAVARAM, W.G.DIST, ANDHRA PRADESH, INDIA, PIN- 534202. (Accredited at 'B++, level by NAAC)

(Affiliated to Adikavi Nannaya University, Rajamahendravaram)

## 2022-2023

## DEPARTMENT OF P.G MATHEMATICS

#### Parent Feedback on Curriculum

1. Syllabus design meets overall development of the student



2. Revised syllabi relevant to the student



3. Syllabus develop skills of problem solving; creative thinking; analytical; communicative and life skills



4. Course satisfy local; National and global needs including gender; environment sustainable needs



5. Offered certificate courses in the college provide additional knowledge and skills in their field.



6. Curriculum provide prospective for higher education/ Employability/ entrepreneurship



## 7. Co-curricular activities enrich knowledge



### 8. Adequate infrastructure and basic facilities provided