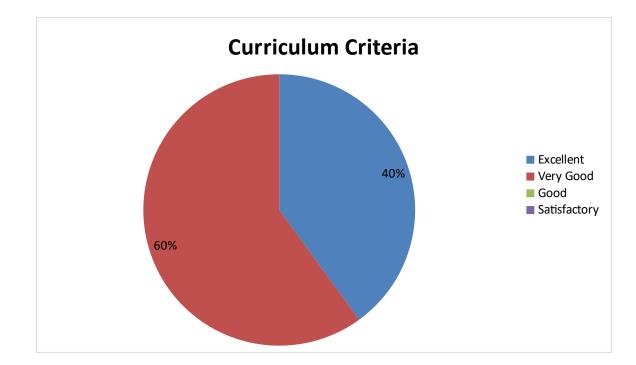

4. Curriculum provides opportunity of using ICT based knowledge and its skills .

5. Syllabus content promote skill of the student to become a competent employee

6. Syllabus develop creative thinking ; analytical ;communicative and life skills