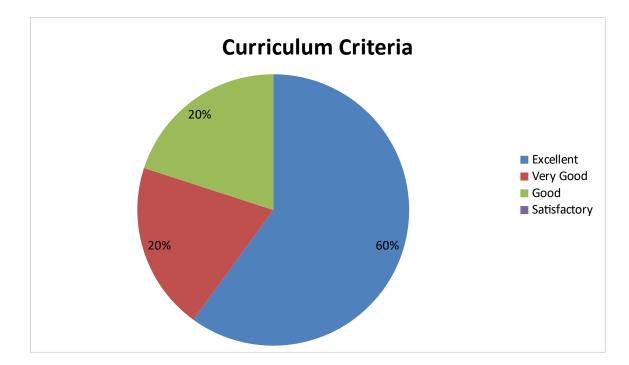

## Employer's Feedback pie diagram

1. Syllabus ability to bridge the gap between industry standards and academic excellence

2. Prospective provision for higher education / Employability etc.

3. Is the syllabus provide scope for training/ Internship /Research