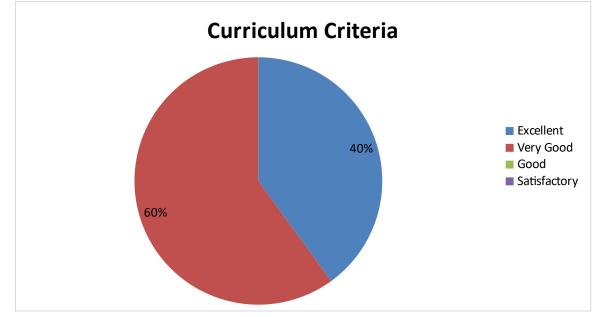

## Employer's Feedback pie diagram

1. Syllabus ability to bridge the gap between industry standards and academic excellence

2. Prospective provision for higher education / Employability etc.

3. Is the syllabus provide scope for training/ Internship /Research

4. Curriculum provides opportunity of using ICT based knowledge and its skills .

5. Syllabus content promote skill of the student to become a competent employee

6. Syllabus develop creative thinking ; analytical ;communicative and life skills