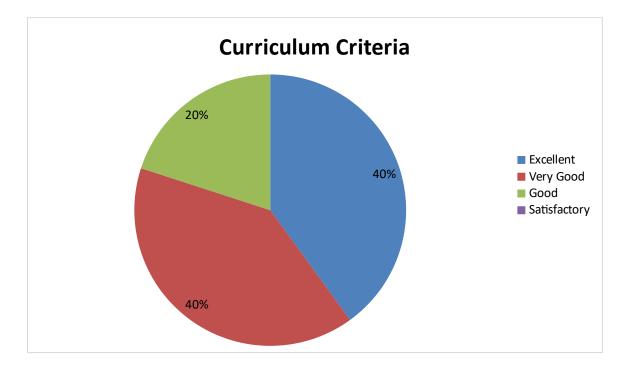

7. Course satify local ;National and global needs including gender ,environment sustainability needs