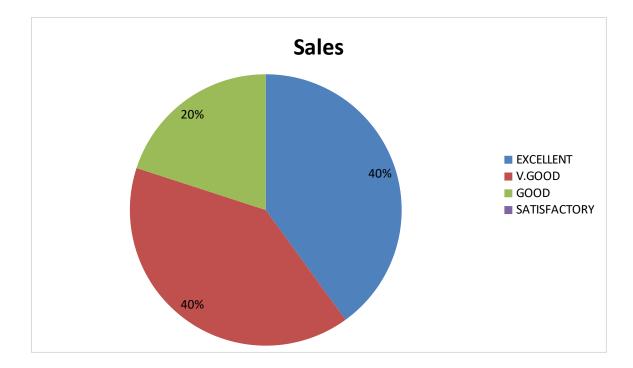

## Employer's Feedback pie diagram

1. Syllabus ability to bridge the gap between industry standards and academic excellence

2. Prospective provision for higher education / Employability etc.

3. Is the syllabus provide scope for training/ Internship /Research