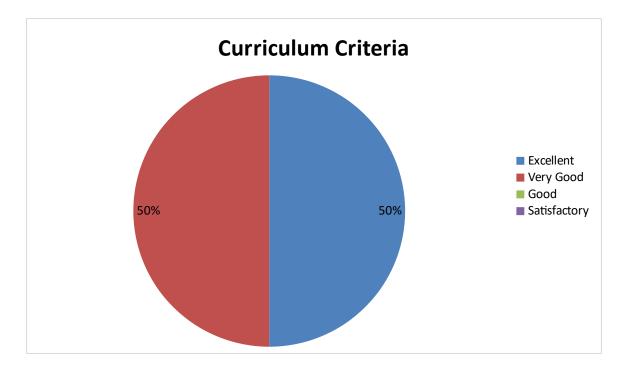

## Employer's Feedback pie diagram

1. Syllabus ability to bridge the gap between industry standards and academic excellence

2. Prospective provision for higher education / Employability etc.

3. Is the syllabus provide scope for training/ Internship /Research