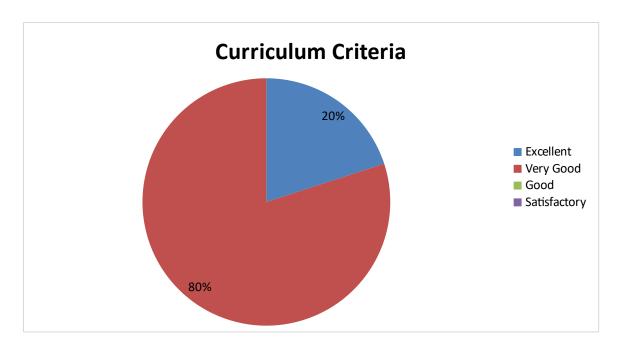

4. Abundant amount of prescribed books and reference material are available in the library.

5. Is the syllabus provide scope for training/internship/Research

6. Curriculum provide prospective for higher education/ Employability/ entrepreneurship