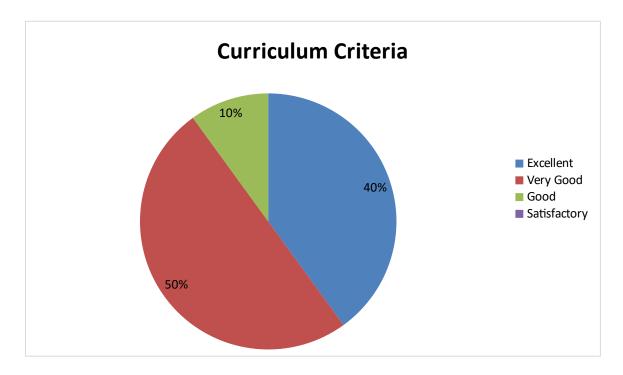

4. Abundant amount of prescribed books and reference material are available in the library.

5. Is the syllabus provide scope for training/internship/Research

6. Curriculum provide prospective for higher education/ Employability/ entrepreneurship