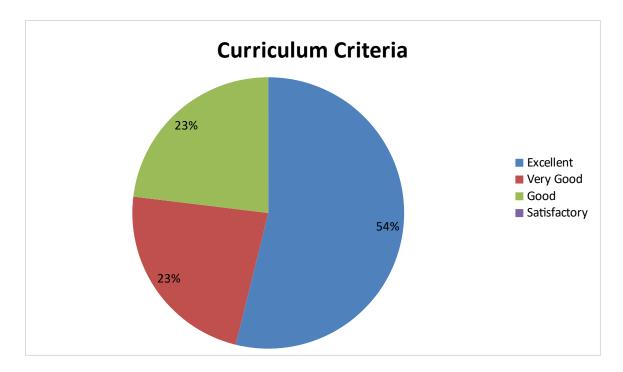

# 2022-2023 DEPARTMENT OF POLITICS Student Feedback pie diagram

1. Relevance of the syllabus to the course

2. Syllabus content increases knowledge and create interest in the subject area

3. Relevance in the area of theory and its application in the syllabus