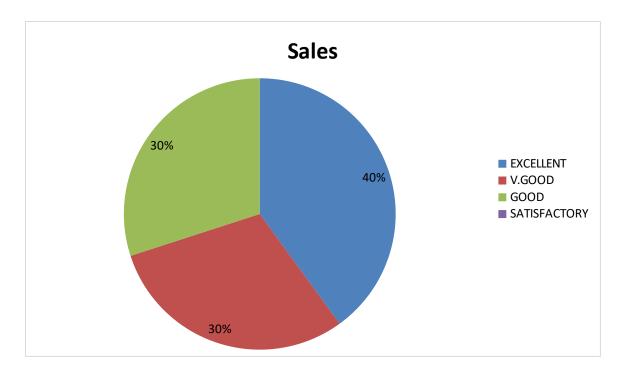

# 2022-2023 DEPARTMENT OF POLITICS Student Feedback pie diagram

1. Relevance of the syllabus to the course

2. Syllabus content increases knowledge and create interest in the subject area

3. Relevance in the area of theory and its application in the syllabus