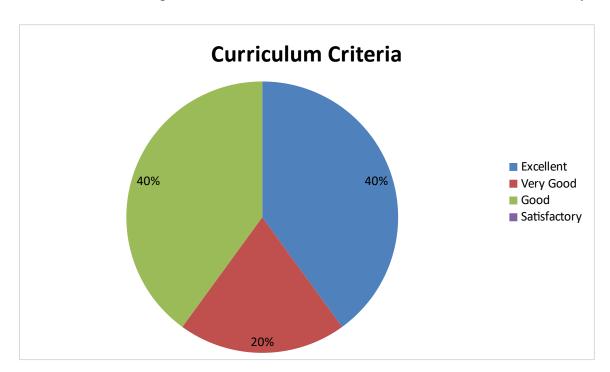

## DANTULURI NARAYANA RAJU COLLEGE

(Autonomous)

BHIMAVARAM, W.G.DIST, ANDHRA PRADESH, INDIA, PIN- 534202.

(Accredited at 'B++, level by NAAC)

(Affiliated to Adikavi Nannaya University, Rajamahendravaram)

# 2022-2023 DEPARTMENT OF POLITICS Student Feedback pie diagram

1. Relevance of the syllabus to the course



2. Syllabus content increases knowledge and create interest in the subject area



3. Relevance in the area of theory and its application in the syllabus



4. Abundant amount of prescribed books and reference material are available in the library.



5. Is the syllabus provide scope for training/internship/Research



6. Curriculum provide prospective for higher education/ Employability/ entrepreneurship



## 7. Syllabus meets the needs of the society



### 8. Skill development in the Curriculum