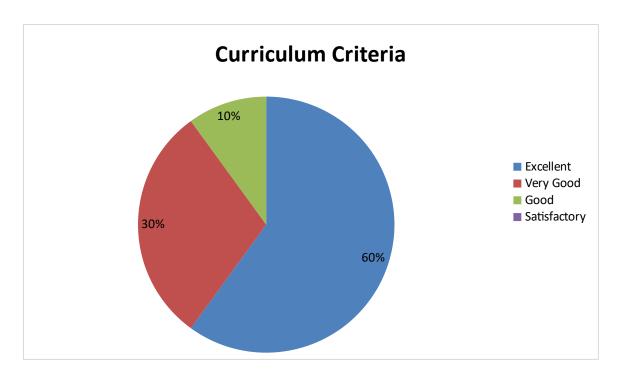

## DANTULURI NARAYANA RAJU COLLEGE

(Autonomous)

BHIMAVARAM, W.G.DIST, ANDHRA PRADESH, INDIA, PIN- 534202.

(Accredited at 'B++, level by NAAC)

(Affiliated to Adikavi Nannaya University, Rajamahendravaram)

# 2022-2023 DEPARTMENT OF POLITICS Student Feedback pie diagram

1. Relevance of the syllabus to the course



2. Syllabus content increases knowledge and create interest in the subject area



3. Relevance in the area of theory and its application in the syllabus



4. Abundant amount of prescribed books and reference material are available in the library.



5. Is the syllabus provide scope for training/internship/Research



6. Curriculum provide prospective for higher education/ Employability/ entrepreneurship



## 7. Syllabus meets the needs of the society



### 8. Skill development in the Curriculum