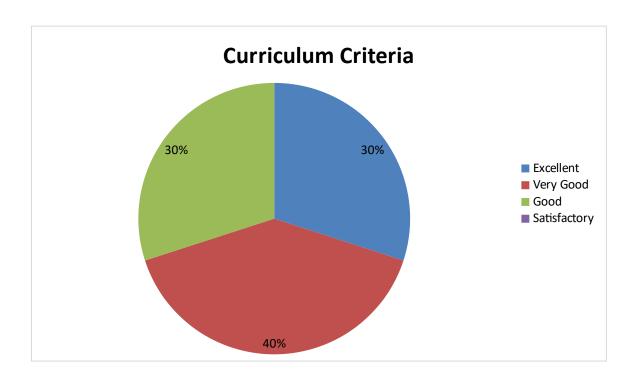

4. Abundant amount of prescribed books and reference material are available in the library.

5. Is the syllabus provide scope for training/internship/Research

6. Curriculum provide prospective for higher education/ Employability/ entrepreneurship

## 7. Syllabus meets the needs of the society