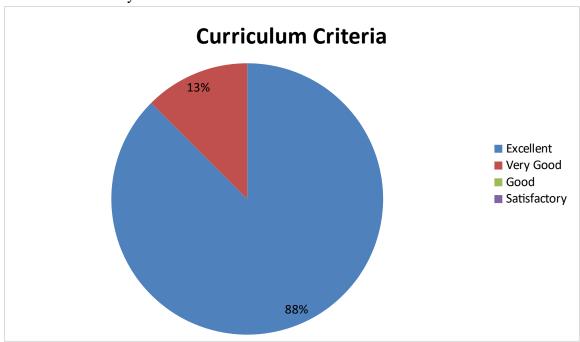

# 2022-2023 DEPARTMENT OF POLITICS Student Feedback pie diagram

1. Relevance of the syllabus to the course

2. Syllabus content increases knowledge and create interest in the subject area

3. Relevance in the area of theory and its application in the syllabus