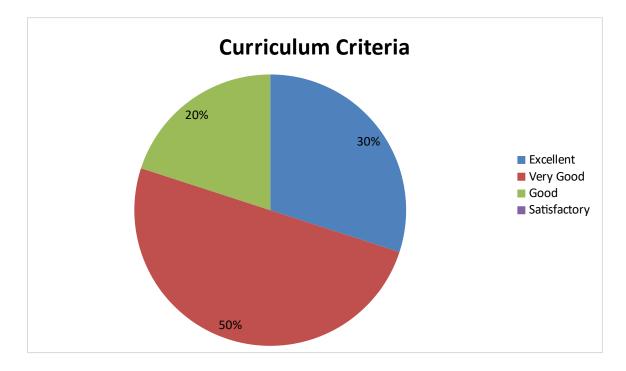

(Affiliated to Adikavi Nannaya University, Rajamahendravaram)

2022-2023

DEPARTMENT OF SANSKRIT

Student Feedback pie diagram

1. Relevance of the syllabus to the course

2. Syllabus content increases knowledge and create interest in the subject area