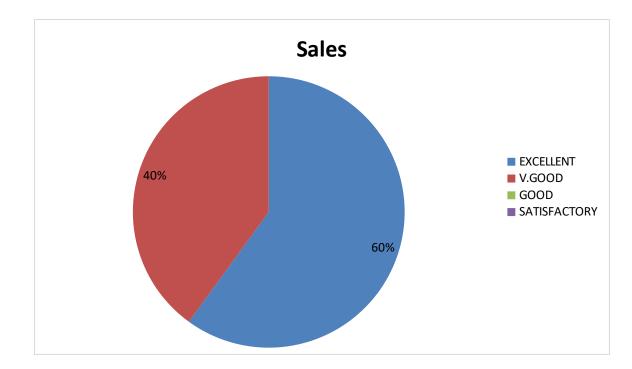

(Affiliated to Adikavi Nannaya University, Rajamahendravaram)

2022-2023

DEPARTMENT OF SANSKRIT

Student Feedback pie diagram

1. Relevance of the syllabus to the course

2. Syllabus content increases knowledge and create interest in the subject area