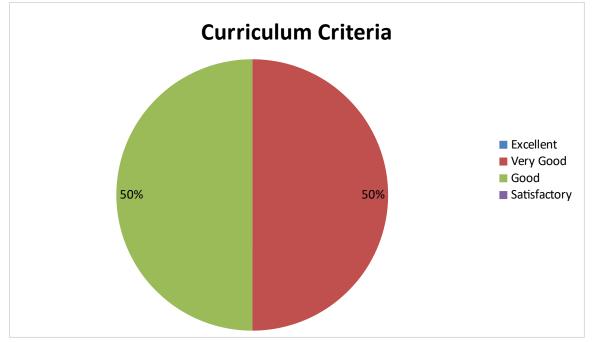

(Affiliated to Adikavi Nannaya University, Rajamahendravaram)

2022-2023

DEPARTMENT OF SANSKRIT

Student Feedback pie diagram

1. Relevance of the syllabus to the course

2. Syllabus content increases knowledge and create interest in the subject area