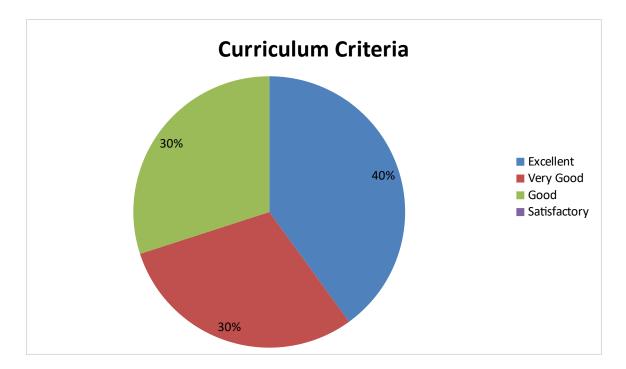

(Affiliated to Adikavi Nannaya University, Rajamahendravaram)

2022-2023

DEPARTMENT OF SANSKRIT

Student Feedback pie diagram

1. Relevance of the syllabus to the course

2. Syllabus content increases knowledge and create interest in the subject area