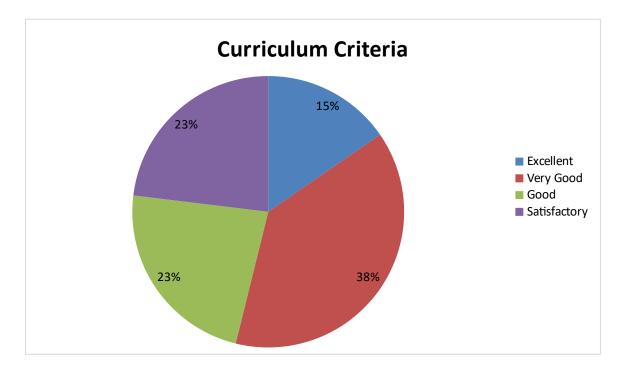

(Affiliated to Adikavi Nannaya University, Rajamahendravaram)

2022-2023

DEPARTMENT OF SANSKRIT

Student Feedback pie diagram

1. Relevance of the syllabus to the course

2. Syllabus content increases knowledge and create interest in the subject area