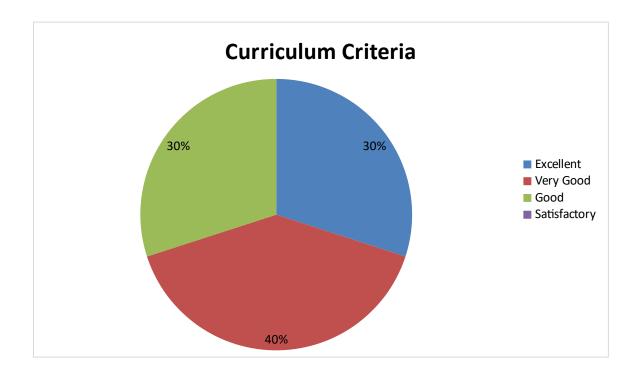

(Affiliated to Adikavi Nannaya University, Rajamahendravaram)

2022-2023

DEPARTMENT OF SANSKRIT

Student Feedback pie diagram

1. Relevance of the syllabus to the course

2. Syllabus content increases knowledge and create interest in the subject area