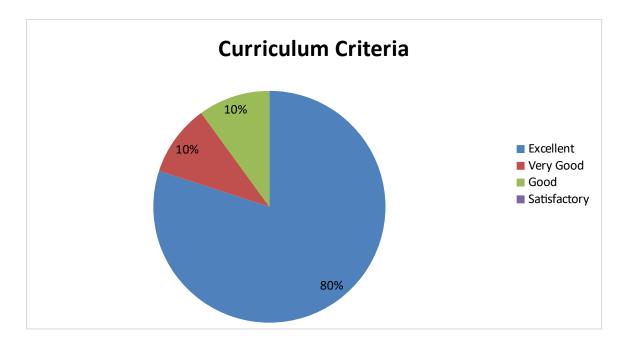

(Affiliated to Adikavi Nannaya University, Rajamahendravaram)

2022-2023

DEPARTMENT OF SANSKRIT

Student Feedback pie diagram

1. Relevance of the syllabus to the course

2. Syllabus content increases knowledge and create interest in the subject area