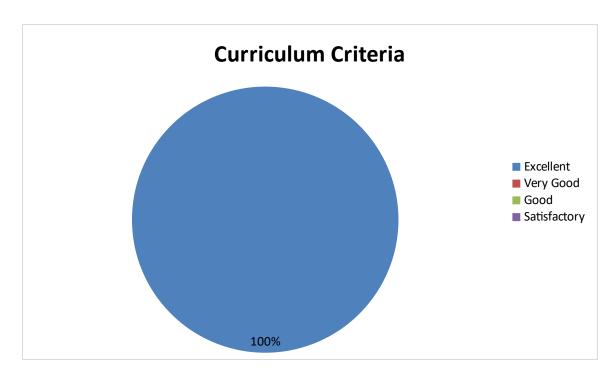

## Employer's Feedback pie diagram

1. Syllabus ability to bridge the gap between industry standards and academic excellence

2. Prospective provision for higher education / Employability etc.

3. Is the syllabus provide scope for training/ Internship /Research

4. Curriculum provides opportunity of using ICT based knowledge and its skills .

5. Syllabus content promote skill of the student to become a competent employee

6. Syllabus develop creative thinking; analytical; communicative and life skills

7. Course satify local ;National and global needs including gender ,environment sustainability needs