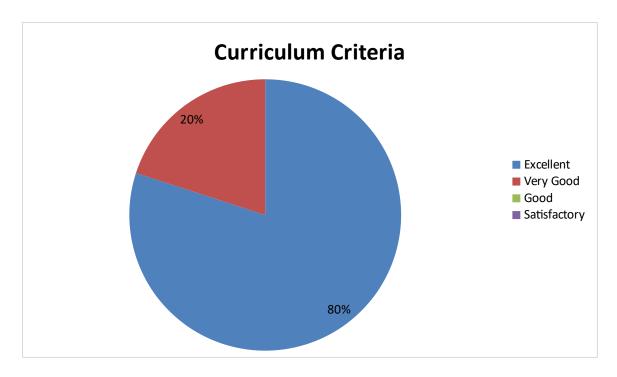

## Employer's Feedback pie diagram

1. Syllabus ability to bridge the gap between industry standards and academic excellence

2. Prospective provision for higher education / Employability etc.

3. Is the syllabus provide scope for training/ Internship /Research

4. Curriculum provides opportunity of using ICT based knowledge and its skills .

5. Syllabus content promote skill of the student to become a competent employee

6. Syllabus develop creative thinking; analytical; communicative and life skills