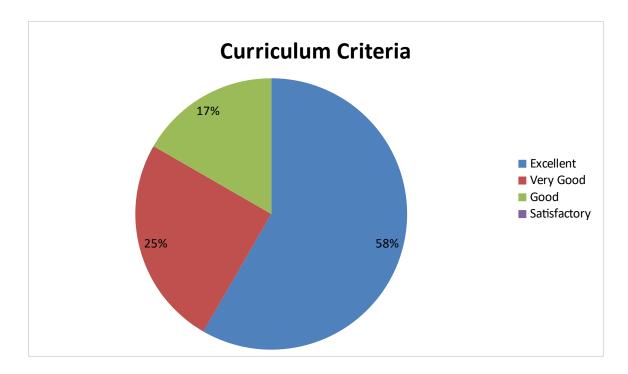

4. Curriculum provides opportunity of using ICT based knowledge and its skills .

5. Syllabus content promote skill of the student to become a competent employee

6. Syllabus develop creative thinking; analytical; communicative and life skills

7. Course satify local ;National and global needs including gender ,environment sustainability needs