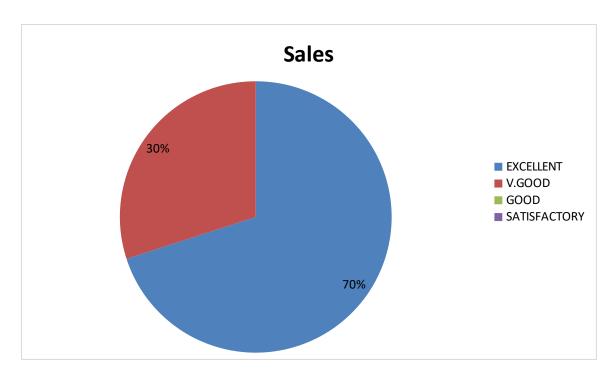

## Employer's Feedback pie diagram

1. Syllabus ability to bridge the gap between industry standards and academic excellence

2. Prospective provision for higher education / Employability etc.

3. Is the syllabus provide scope for training/ Internship /Research