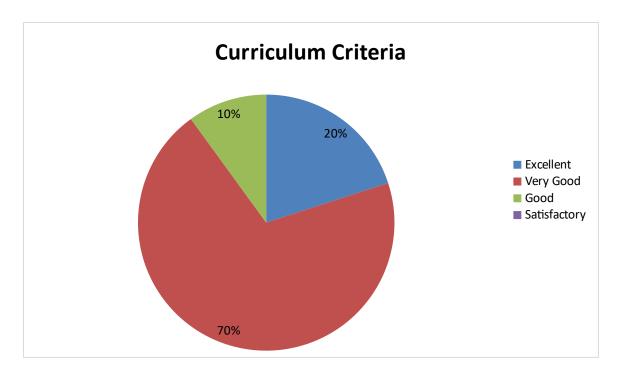

## Employer's Feedback pie diagram

1. Syllabus ability to bridge the gap between industry standards and academic excellence

2. Prospective provision for higher education / Employability etc.

3. Is the syllabus provide scope for training/ Internship /Research

4. Curriculum provides opportunity of using ICT based knowledge and its skills .

5. Syllabus content promote skill of the student to become a competent employee

6. Syllabus develop creative thinking; analytical; communicative and life skills

7. Course satify local ;National and global needs including gender ,environment sustainability needs