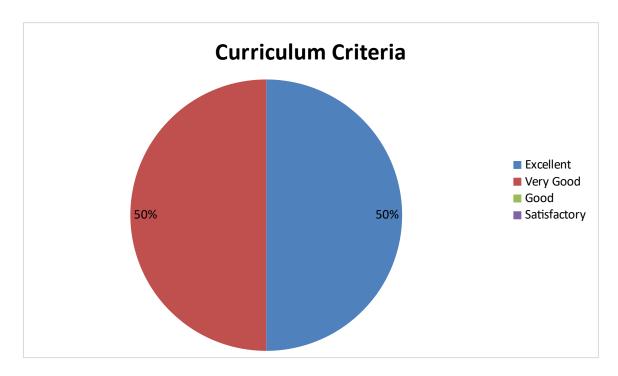

## Employer's Feedback pie diagram

1. Syllabus ability to bridge the gap between industry standards and academic excellence

2. Prospective provision for higher education / Employability etc.

3. Is the syllabus provide scope for training/ Internship /Research

4. Curriculum provides opportunity of using ICT based knowledge and its skills .

5. Syllabus content promote skill of the student to become a competent employee

6. Syllabus develop creative thinking; analytical; communicative and life skills

7. Course satify local ;National and global needs including gender ,environment sustainability needs