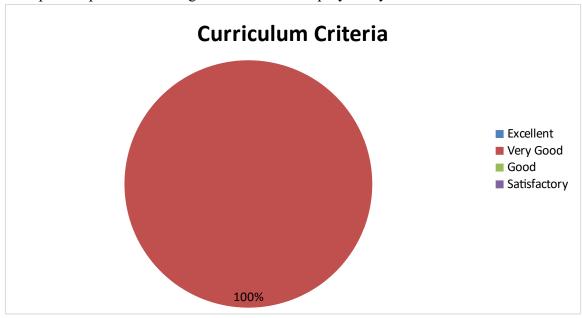

## Employer's Feedback pie diagram

1. Syllabus ability to bridge the gap between industry standards and academic excellence

2. Prospective provision for higher education / Employability etc.

3. Is the syllabus provide scope for training/ Internship /Research

4. Curriculum provides opportunity of using ICT based knowledge and its skills .

5. Syllabus content promote skill of the student to become a competent employee

6. Syllabus develop creative thinking; analytical; communicative and life skills

7. Course satify local ;National and global needs including gender ,environment sustainability needs