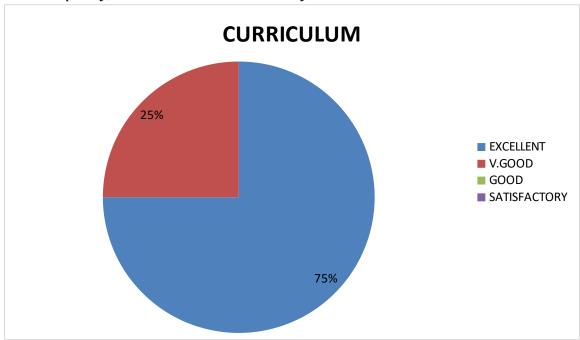

## ALUMINI FEEDBACK ON CURRICULUM - PIE DIAGRAM

1. Relevance in the area of theory and its application in the syllabus.

2. Course content meets the Industry demands.

3. Carrier orientation in the syllabus.