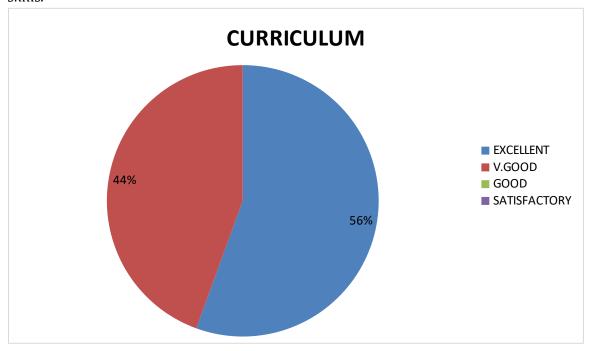

## ALUMINI FEEDBACK ON CURRICULUM - PIE DIAGRAM

1. Relevance in the area of theory and its application in the syllabus.

2. Course content meets the Industry demands.

3. Carrier orientation in the syllabus.