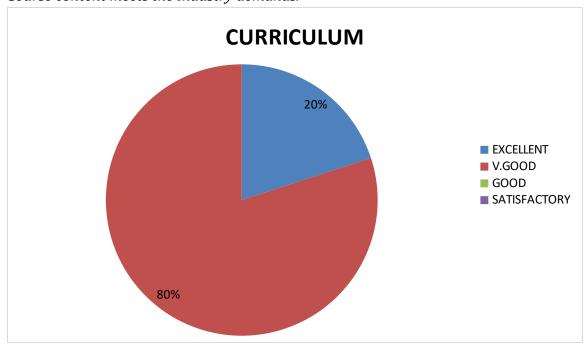

## ALUMINI FEEDBACK ON CURRICULUM - PIE DIAGRAM

1. Relevance in the area of theory and its application in the syllabus.

2. Course content meets the Industry demands.

3. Carrier orientation in the syllabus.