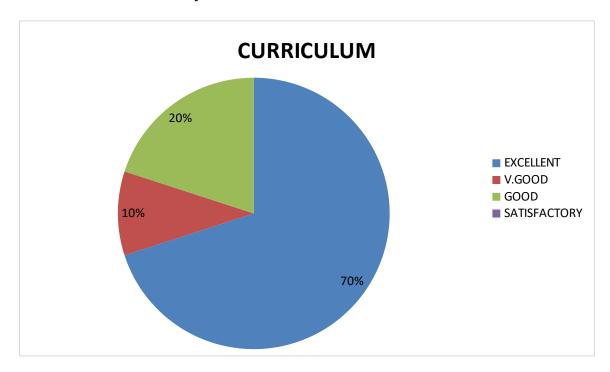

## ALUMINI FEEDBACK ON CURRICULUM - PIE DIAGRAM

1. Relevance in the area of theory and its application in the syllabus.

2. Course content meets the Industry demands.

3. Carrier orientation in the syllabus.

4. Curriculum provide prospective for higher education /employability/ entrepreneurship.

5. The Project work/ Internship undertaken during the education is constructive and helpful in gaining professional experience.