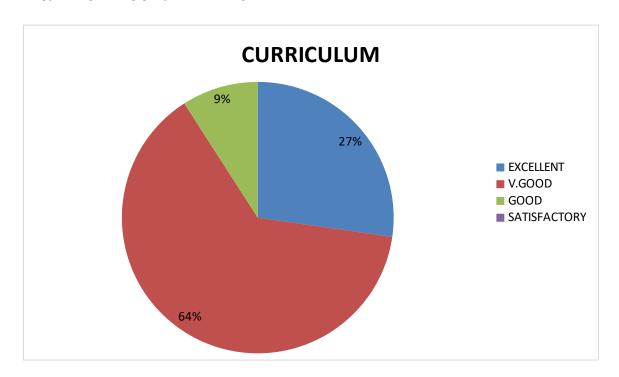

## ALUMINI FEEDBACK ON CURRICULUM - PIE DIAGRAM

1. Relevance in the area of theory and its application in the syllabus.

2. Course content meets the Industry demands.

3. Carrier orientation in the syllabus.