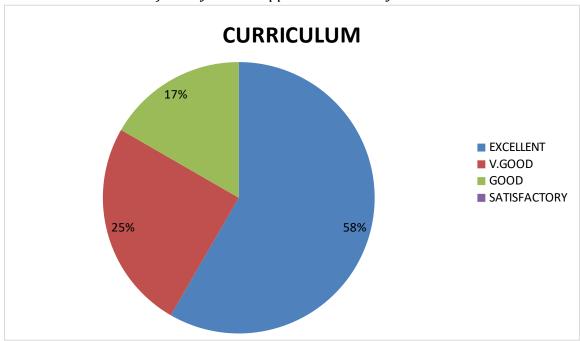

## ALUMINI FEEDBACK ON CURRICULUM - PIE DIAGRAM

1. Relevance in the area of theory and its application in the syllabus.

2. Course content meets the Industry demands.

3. Carrier orientation in the syllabus.