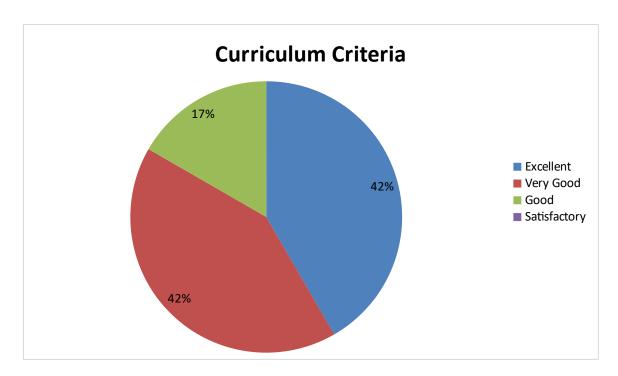

## DANTULURI NARAYANA RAJU COLLEGE

(Autonomous)

BHIMAVARAM, W.G.DIST, ANDHRA PRADESH, INDIA, PIN-534202.

(Accredited at 'B++, level by NAAC)

(Affiliated to Adikavi Nannaya University, Rajamahendravaram)

# 2022-2023 DEPARTMENT OF SOCIAL WORK Student Feedback pie diagram

1. Relevance of the syllabus to the course



2. Syllabus content increases knowledge and create interest in the subject area



3. Relevance in the area of theory and its application in the syllabus



4. Abundant amount of prescribed books and reference material are available in the library.



5. Is the syllabus provide scope for training/internship/Research



6. Curriculum provide prospective for higher education/ Employability/ entrepreneurship



## 7. Syllabus meets the needs of the society



### 8. Skill development in the Curriculum