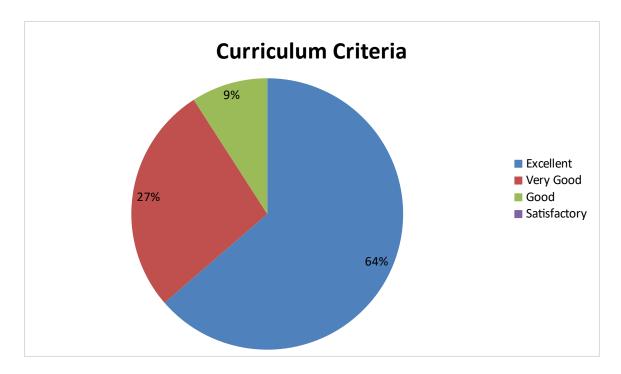

# 2022-2023 DEPARTMENT OF SOCIAL WORK Student Feedback pie diagram

1. Relevance of the syllabus to the course

2. Syllabus content increases knowledge and create interest in the subject area

3. Relevance in the area of theory and its application in the syllabus