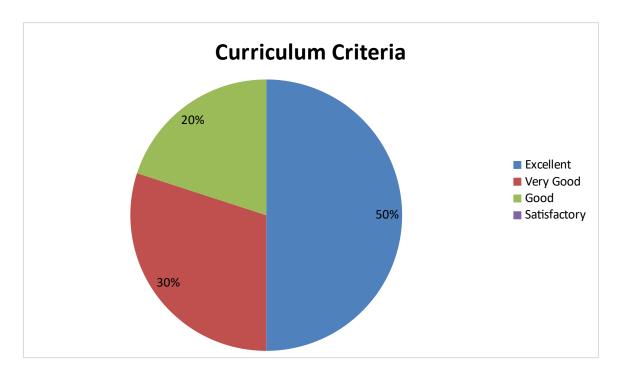

## DANTULURI NARAYANA RAJU COLLEGE

(Autonomous)

BHIMAVARAM, W.G.DIST, ANDHRA PRADESH, INDIA, PIN-534202.

(Accredited at 'B++, level by NAAC)

(Affiliated to Adikavi Nannaya University, Rajamahendravaram)

# 2022-2023 DEPARTMENT OF SOCIAL WORK Student Feedback pie diagram

1. Relevance of the syllabus to the course



2. Syllabus content increases knowledge and create interest in the subject area



3. Relevance in the area of theory and its application in the syllabus



4. Abundant amount of prescribed books and reference material are available in the library.



5. Is the syllabus provide scope for training/internship/Research



6. Curriculum provide prospective for higher education/ Employability/ entrepreneurship



## 7. Syllabus meets the needs of the society



### 8. Skill development in the Curriculum