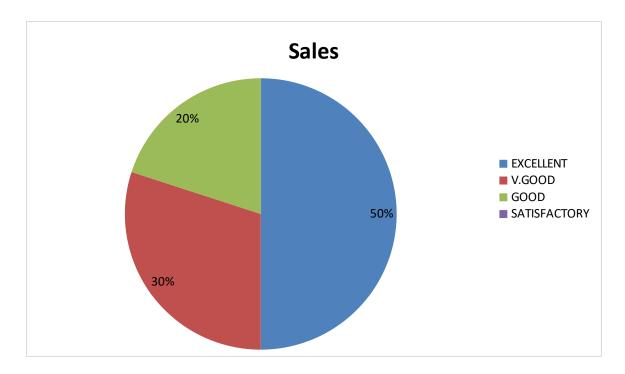

# 2022-2023 DEPARTMENT OF SOCIAL WORK Student Feedback pie diagram

1. Relevance of the syllabus to the course

2. Syllabus content increases knowledge and create interest in the subject area

3. Relevance in the area of theory and its application in the syllabus