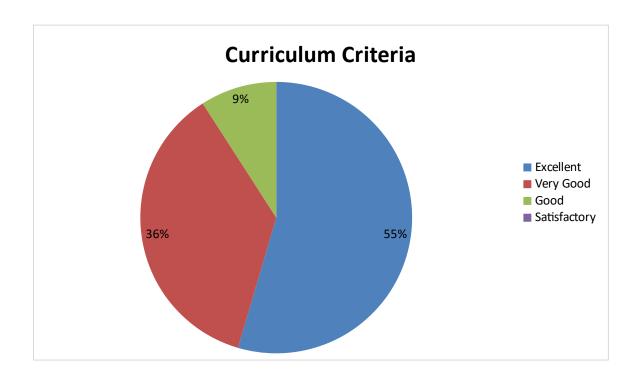

4. Abundant amount of prescribed books and reference material are available in the library.

5. Is the syllabus provide scope for training/internship/Research

6. Curriculum provide prospective for higher education/ Employability/ entrepreneurship

## 7. Syllabus meets the needs of the society