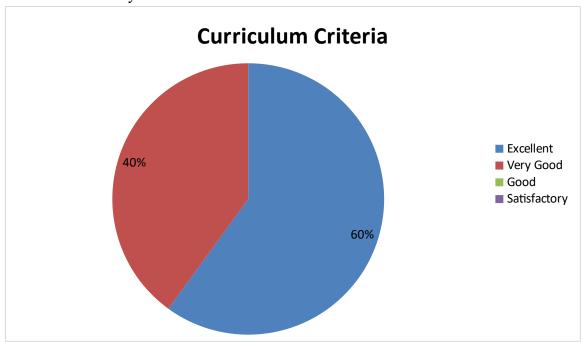

# 2022-2023 DEPARTMENT OF SOCIAL WORK Student Feedback pie diagram

1. Relevance of the syllabus to the course

2. Syllabus content increases knowledge and create interest in the subject area

3. Relevance in the area of theory and its application in the syllabus