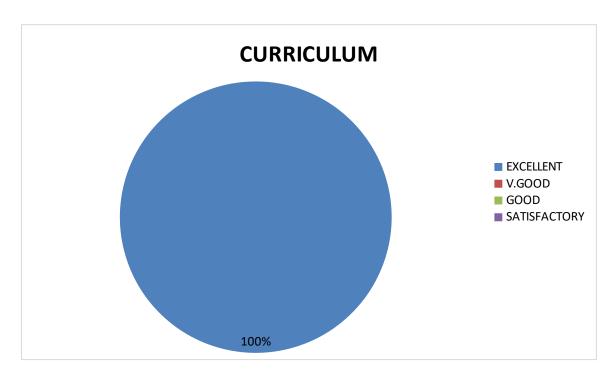

## ALUMINI FEEDBACK ON CURRICULUM - PIE DIAGRAM

1. Relevance in the area of theory and its application in the syllabus.

2. Course content meets the Industry demands.

3. Carrier orientation in the syllabus.