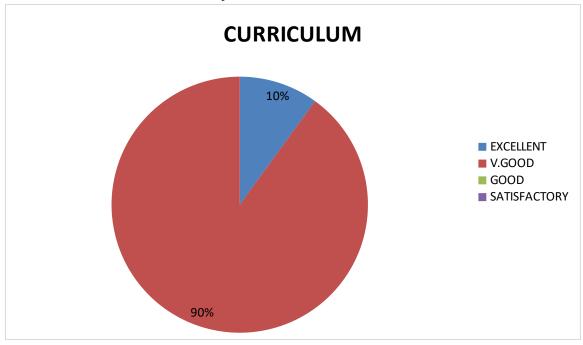

## ALUMINI FEEDBACK ON CURRICULUM - PIE DIAGRAM

1. Relevance in the area of theory and its application in the syllabus.

2. Course content meets the Industry demands.

3. Carrier orientation in the syllabus.