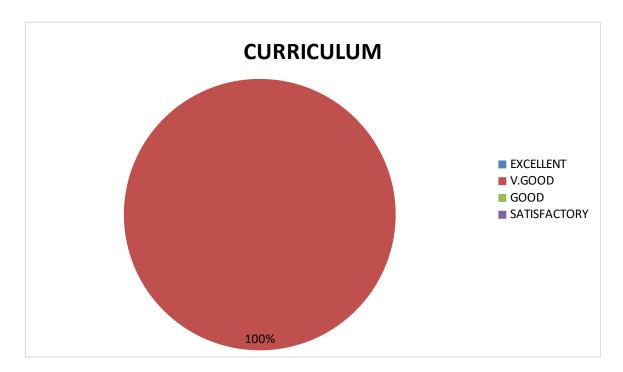

## ALUMINI FEEDBACK ON CURRICULUM - PIE DIAGRAM

1. Relevance in the area of theory and its application in the syllabus.

2. Course content meets the Industry demands.

3. Carrier orientation in the syllabus.