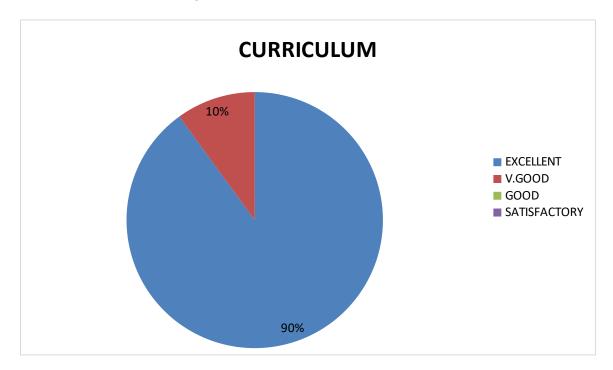

## ALUMINI FEEDBACK ON CURRICULUM - PIE DIAGRAM

1. Relevance in the area of theory and its application in the syllabus.

2. Course content meets the Industry demands.

3. Carrier orientation in the syllabus.