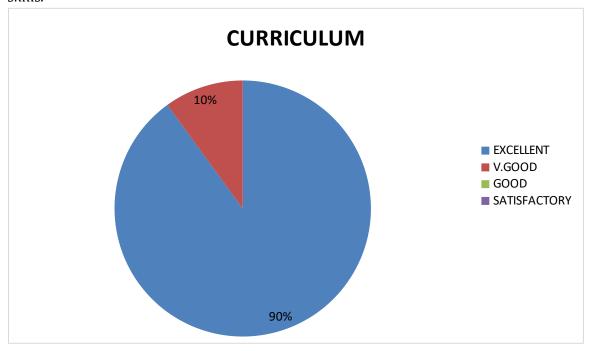

## ALUMINI FEEDBACK ON CURRICULUM - PIE DIAGRAM

1. Relevance in the area of theory and its application in the syllabus.

2. Course content meets the Industry demands.

3. Carrier orientation in the syllabus.