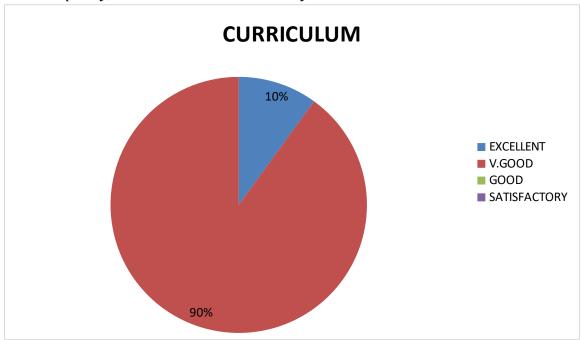

## ALUMINI FEEDBACK ON CURRICULUM - PIE DIAGRAM

1. Relevance in the area of theory and its application in the syllabus.

2. Course content meets the Industry demands.

3. Carrier orientation in the syllabus.