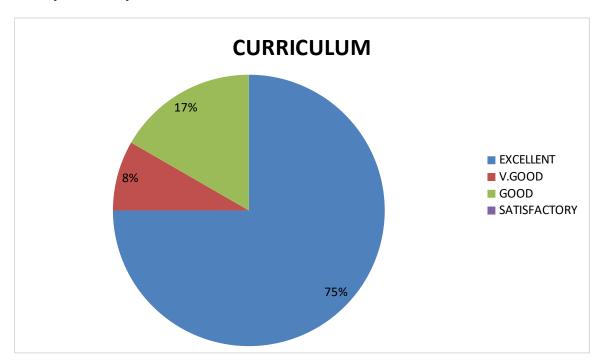

## ALUMINI FEEDBACK ON CURRICULUM - PIE DIAGRAM

1. Relevance in the area of theory and its application in the syllabus.

2. Course content meets the Industry demands.

3. Carrier orientation in the syllabus.