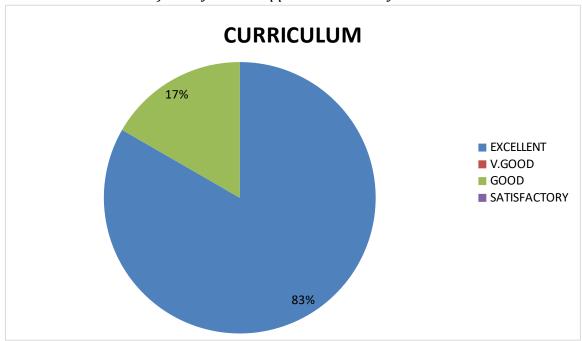

## ALUMINI FEEDBACK ON CURRICULUM - PIE DIAGRAM

1. Relevance in the area of theory and its application in the syllabus.

2. Course content meets the Industry demands.

3. Carrier orientation in the syllabus.